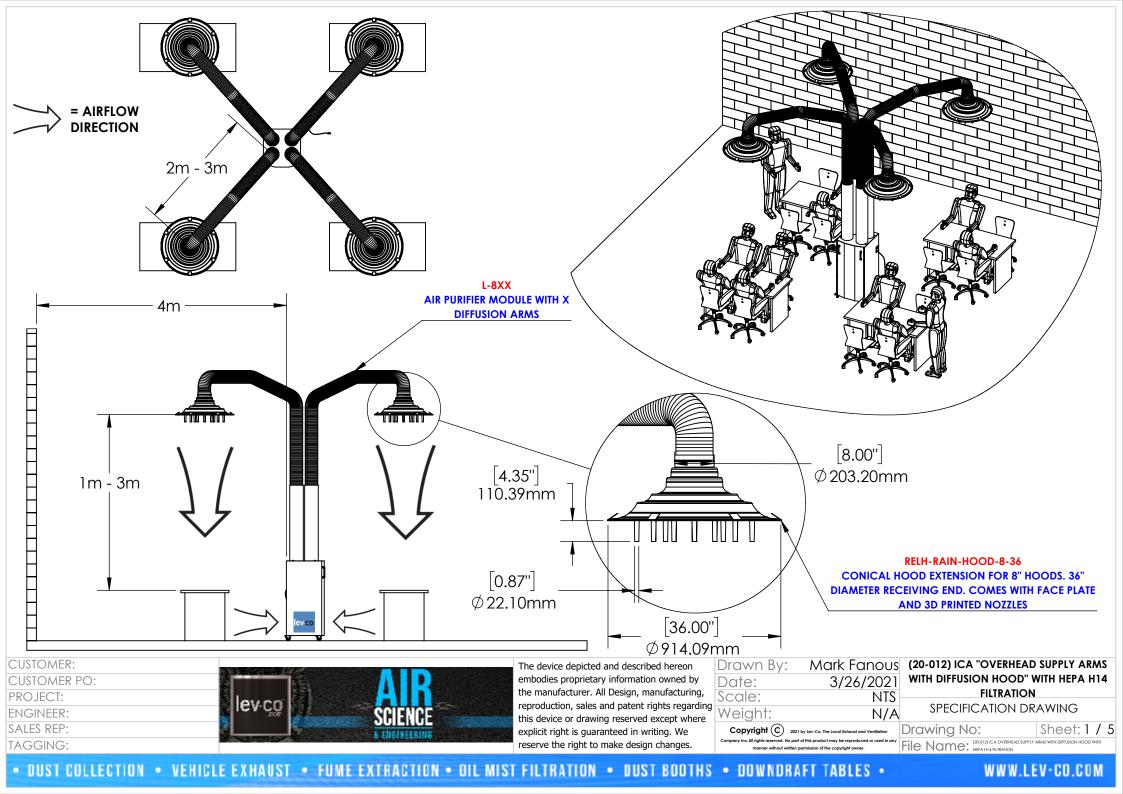

| Models & Options               |                                                                                                                                                                                                                                                                   |                                                                                        |                                                                                                                                                                                 |                                                                                                                                                                                                                                                                                          |  |
|--------------------------------|-------------------------------------------------------------------------------------------------------------------------------------------------------------------------------------------------------------------------------------------------------------------|----------------------------------------------------------------------------------------|---------------------------------------------------------------------------------------------------------------------------------------------------------------------------------|------------------------------------------------------------------------------------------------------------------------------------------------------------------------------------------------------------------------------------------------------------------------------------------|--|
| Part #                         | Description                                                                                                                                                                                                                                                       |                                                                                        | Part #                                                                                                                                                                          | Description                                                                                                                                                                                                                                                                              |  |
| Main System Option A: Select a | n Air Purifier for the COVID Singular Arm Filte                                                                                                                                                                                                                   | er/Fan Module Main Sy                                                                  | ystem Option C: Select ar                                                                                                                                                       | Air Purifier for the COVID Quad Arm                                                                                                                                                                                                                                                      |  |
| L-854                          | COVID-ICA1/H-SPOT1/700-HEPA fan/filter unit H<br>arm D.160/2m. EC 1-phase, 220V, 50/60Hz, 175                                                                                                                                                                     | W/ H14(9m2)                                                                            | <mark>an Module</mark><br>L-866                                                                                                                                                 | COVID-ICA4/ <b>H-Spot4</b> /1000-HEPA fan/filter                                                                                                                                                                                                                                         |  |
| L-855                          | COVID-ICA1/H-SPOT1/700-HEPA fan/filter unit H<br>arm D.160/2m. EC 1-phase, 220V, 50/60Hz, 175                                                                                                                                                                     | 114. 1 High Diffusion                                                                  |                                                                                                                                                                                 | unit H14. 4 High Diffusion arms D.160/ <b>2m.</b><br>EC 1-phase, 220V, 50/60Hz,<br>175W.H14(13m2).                                                                                                                                                                                       |  |
| L-877-1-2-220                  | <ul> <li>Air purifier for COVID and other Viruses - C</li> <li>1 Diffuser Arm 160mm (6.33") Diameter 2</li> <li>Fan 700 M3H (420 CFM)</li> <li>EC Motor 220V, 50/60Hz 175W</li> </ul>                                                                             |                                                                                        | _ L-867                                                                                                                                                                         | COVID-ICA4/ <b>H-Spot4</b> /1000-HEPA fan/filter<br>unit H14. 4 High Diffusion arms D.160/ <b>3m.</b><br>EC 1-phase, 220V, 50/60Hz,<br>175W.H14(13m2).                                                                                                                                   |  |
| L-878-1-3-220                  | <ul> <li>HEPA Filter H14 8m2 (80 Ft2)</li> <li>Air purifier for COVID and other Viruses - C</li> <li>1 Diffuser Arm 160mm (6.33") Diameter 3</li> <li>Fan 700 M3H (420 CFM)</li> <li>EC Motor 220V, 50/60Hz 175W</li> <li>HEPA Filter H14 8m2 (80 Ft2)</li> </ul> |                                                                                        | _ L-889<br>_ L-890                                                                                                                                                              | COVID-ICA4/ <b>Spot4</b> /1000-HEPA fan/filter<br>unit H14. 4 High Diffusion arms D.160/ <b>2m.</b><br>EC 1-phase, 220V, 50/60Hz,<br>175W.H14(13m2)<br>COVID-ICA4/ <b>Spot4</b> /1000-HEPA fan/filter<br>unit H14. 4 High Diffusion arms D.160/ <b>3m.</b><br>EC 1-phase, 220V, 50/60Hz, |  |
| Main System Option B: Sele     | <u>ect an Air Purifier for the COVID Dual Arm Fil</u>                                                                                                                                                                                                             | <u>ter/Fan Module</u>                                                                  |                                                                                                                                                                                 | 175W.H14(13m2).                                                                                                                                                                                                                                                                          |  |
| L-858                          | COVID-ICA2/H-SPOT2/ <b>700-HEPA fan</b> /filter unit H<br>arm D.160/ <b>2m.</b> EC 1-phase, 220V, 50/60Hz, 175                                                                                                                                                    | -                                                                                      |                                                                                                                                                                                 |                                                                                                                                                                                                                                                                                          |  |
| L-859                          | COVID-ICA2/H-SPOT2/ <b>700-HEPA fan</b> /filter unit H<br>arm D.160/ <b>3m.</b> EC 1-phase, 220V, 50/60Hz, 175                                                                                                                                                    | 114. 2 High Diffusion                                                                  |                                                                                                                                                                                 |                                                                                                                                                                                                                                                                                          |  |
| L-862                          | COVID-ICA2/H-SPOT2/ <b>1000-HEPA fan</b> /filter unit<br><b>arm</b> D.160/ <b>2m.</b> EC 1-phase, 220V, 50/60Hz, 175                                                                                                                                              | -                                                                                      |                                                                                                                                                                                 |                                                                                                                                                                                                                                                                                          |  |
| L-863                          | COVID-ICA2/H-SPOT2/1000-HEPA fan/filter unit<br>arm D.160/3m. EC 1-phase, 220V, 50/60Hz, 175                                                                                                                                                                      | -                                                                                      |                                                                                                                                                                                 |                                                                                                                                                                                                                                                                                          |  |
| L-881                          | Air purifier for COVID-ICA2/ SPOT2/ <b>700-HEPA fa</b><br><b>Diffusion arms</b> D.160/ <b>2m.</b> EC 1-phase, 220V,50/                                                                                                                                            |                                                                                        |                                                                                                                                                                                 |                                                                                                                                                                                                                                                                                          |  |
| L-882                          | Air purifier for COVID-ICA2/ SPOT2/ <b>700-HEPA fa</b><br><b>Diffusion arms</b> D.160/ <b>3m.</b> EC 1-phase, 220V,50,                                                                                                                                            |                                                                                        |                                                                                                                                                                                 | COVID Quad Arm<br>Filter/Fan Module                                                                                                                                                                                                                                                      |  |
| L-885                          | Air purifier for COVID-ICA2/ SPOT2/ <b>1000-HEPA f</b><br>Diffusion arms D.160/ 2m. EC 1-phase, 220V,50,                                                                                                                                                          |                                                                                        |                                                                                                                                                                                 |                                                                                                                                                                                                                                                                                          |  |
| L-886                          | Air purifier for COVID-ICA2/ SPOT2/ <b>1000-HEPA f</b><br>Diffusion arms D.160/ <b>3m.</b> EC 1-phase, 220V,50,                                                                                                                                                   |                                                                                        | A A A                                                                                                                                                                           |                                                                                                                                                                                                                                                                                          |  |
| CUSTOMER:                      |                                                                                                                                                                                                                                                                   | The device depicted and described hereon                                               | Drawn By: Mark F                                                                                                                                                                |                                                                                                                                                                                                                                                                                          |  |
| CUSTOMER PO:                   |                                                                                                                                                                                                                                                                   | embodies proprietary information owned b<br>the manufacturer. All Design, manufacturir |                                                                                                                                                                                 | 5/2021 WITH DIFFUSION HOOD" WITH HEPA H14<br>FILTRATION                                                                                                                                                                                                                                  |  |
| PROJECT:                       | ev.co                                                                                                                                                                                                                                                             | reproduction, sales and patent rights regar                                            |                                                                                                                                                                                 |                                                                                                                                                                                                                                                                                          |  |
| ENGINEER:<br>SALES REP:        | SCIENCE                                                                                                                                                                                                                                                           | this device or drawing reserved except who                                             | ere Weight:<br>Copyright (C) 2021 by Lev-Co, The Local Exhaust                                                                                                                  | IN/A                                                                                                                                                                                                                                                                                     |  |
| TAGGING:                       | E ENGINEERING                                                                                                                                                                                                                                                     | explicit right is guaranteed in writing. We reserve the right to make design changes.  | Copyrignt 2021 by Lev-Co, The Local Exhaust<br>Company Inc. All rights reserved. No part of this product may be reproc<br>manner without written permission of the copyright ow |                                                                                                                                                                                                                                                                                          |  |