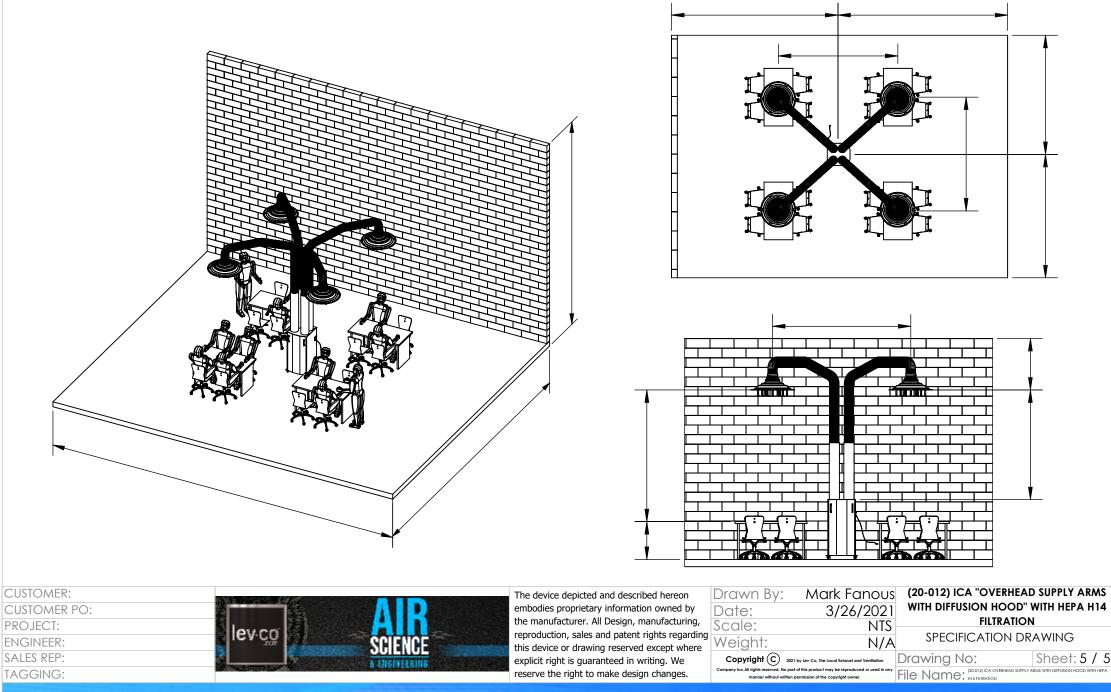

# **Customer Dimensioning Template**

Feel free to use this template to fill out all the dimensioning information of the room you are looking to install this unit in.

• DUST COLLECTION • VEHICLE EXHAUST • FUME EXTRACTION • OIL MIST FILTRATION • DUST BOOTHS • DOWNDRAFT TABLES •