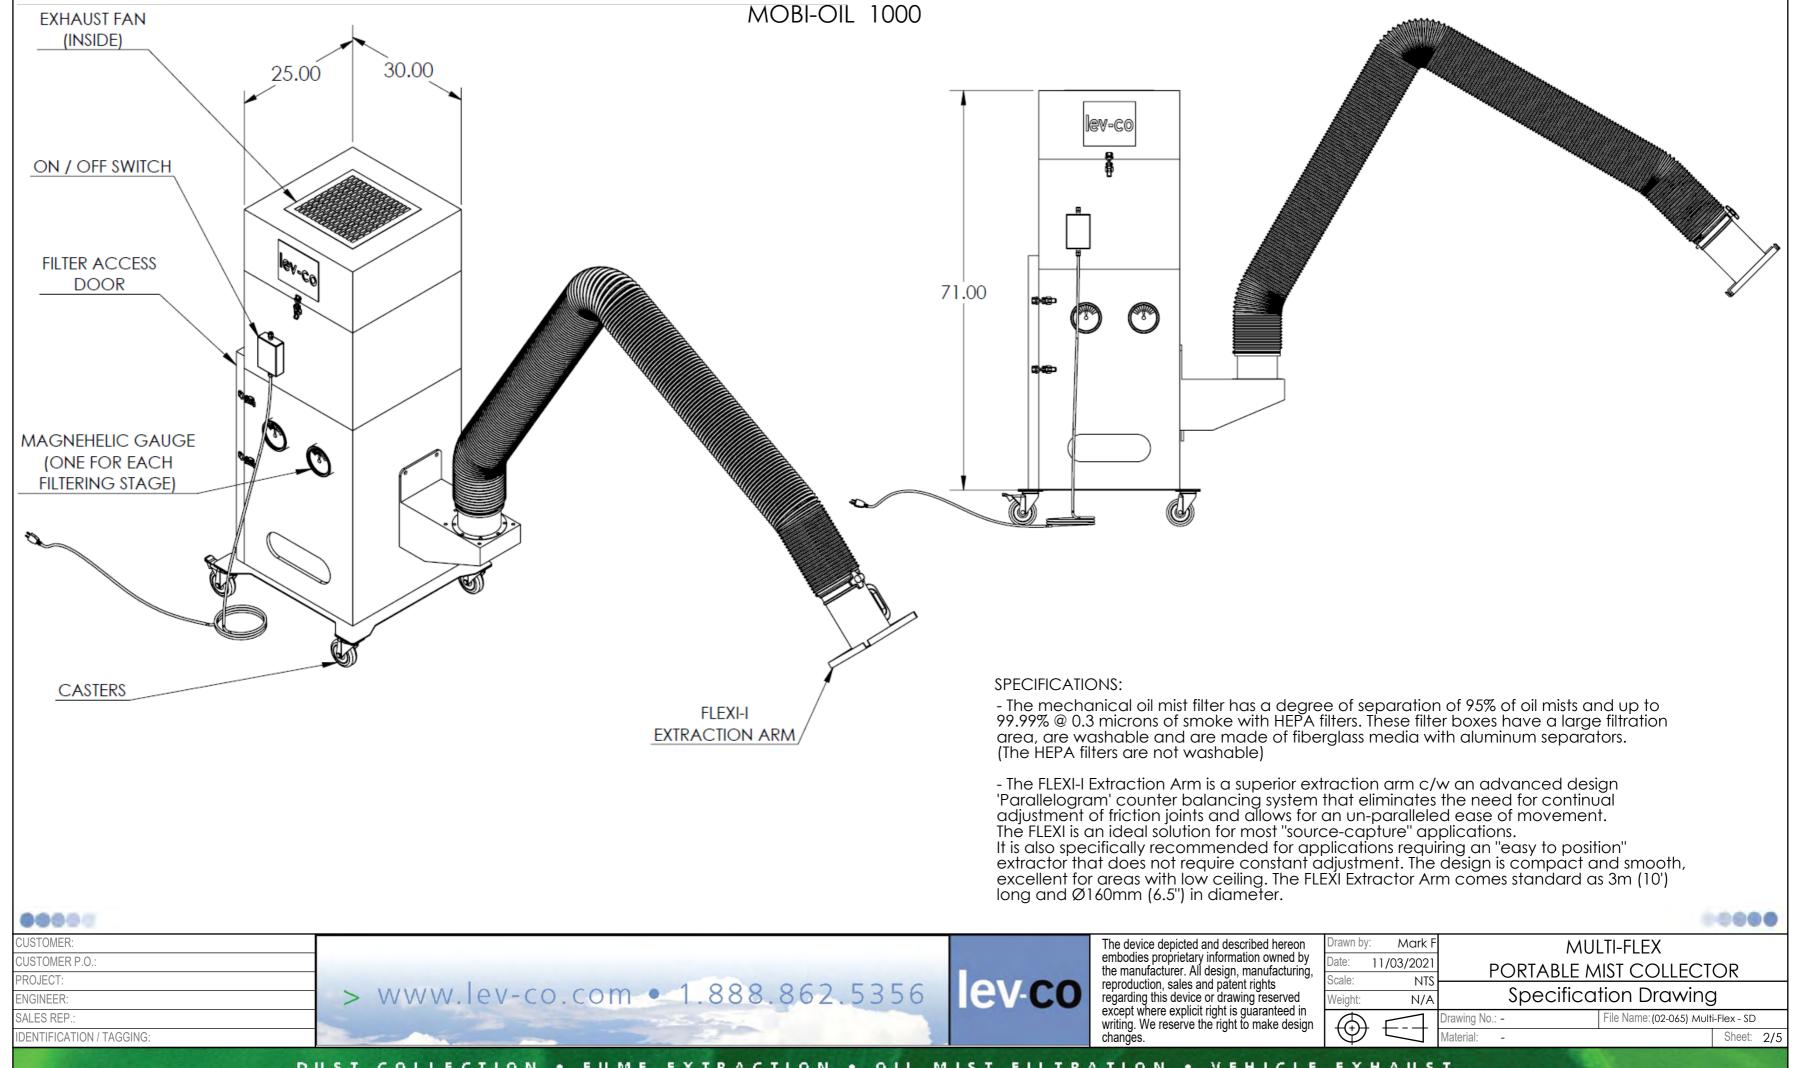

00000

**→** 

wing No.: - File Name: (02-065) Multi-Flex - SD terial: - Sheet:

area, are washable and are made of fiberglass media with aluminum separators. (The HEPA filters are not washable)

- The FLEXI-II Extraction Arm is a superior extraction arm c/w an advanced design 'Parallelogram' counter balancing system that eliminates the need for continual adjustment of friction joints and allows for an un-paralleled ease of movement. The FLEXI is an ideal solution for most "source-capture" applications. It is also specifically recommended for applications requiring an "easy to position" outstants that does not require constant adjustment. The design is compared and outstants and sign is compared and extractor that does not require constant adjustment. The design is compact and smooth, excellent for areas with low ceiling. The FLEXI Extractor Arm comes standard as 3m (10') long and Ø200mm (8") in diameter.