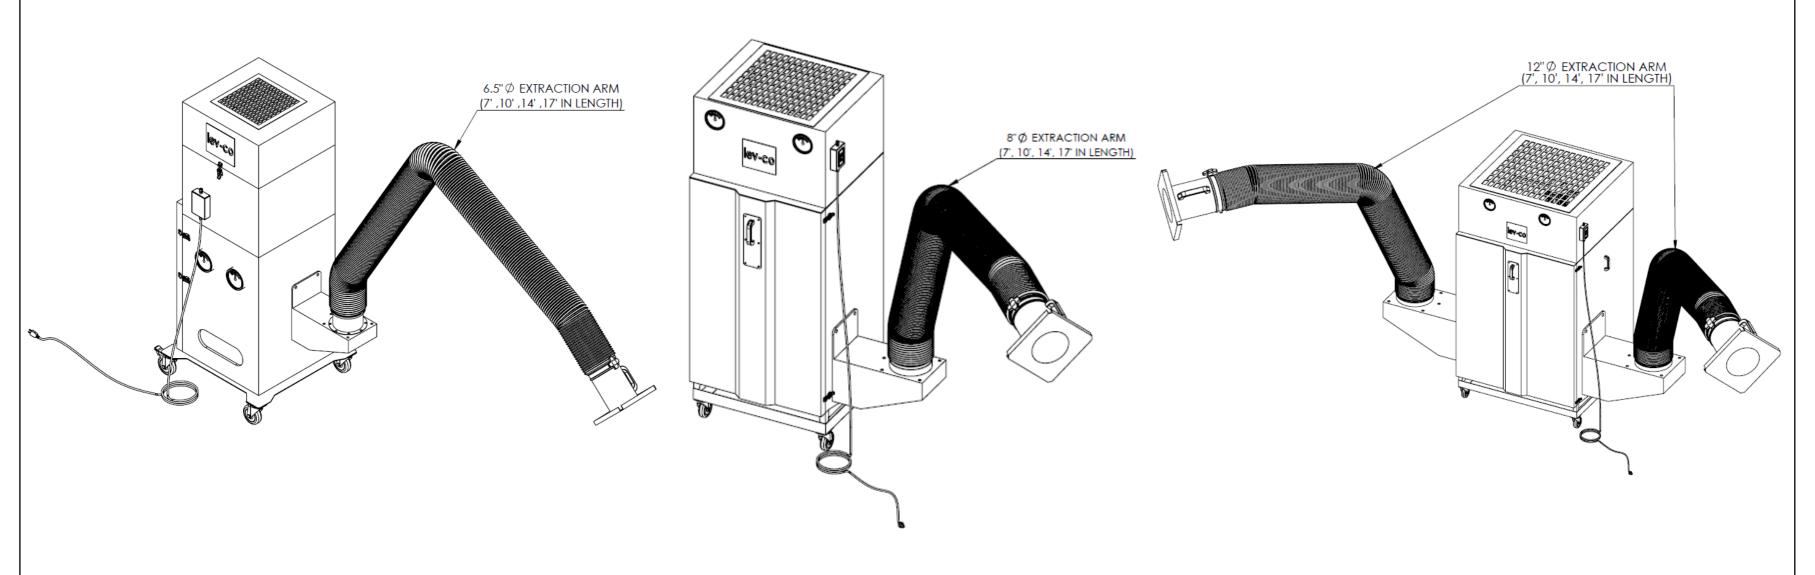

00000

**→** 

wing No.: - File Name: (02-065) Multi-Flex - SD terial: - Sheet:

area, are washable and are made of fiberglass media with aluminum separators. (The HEPA filters are not washable)

- The FLEXI-II Extraction Arm is a superior extraction arm c/w an advanced design 'Parallelogram' counter balancing system that eliminates the need for continual adjustment of friction joints and allows for an un-paralleled ease of movement. The FLEXI is an ideal solution for most "source-capture" applications. It is also specifically recommended for applications requiring an "easy to position" outstants that does not require constant adjustment. The design is compared and outstants and sign is compared and extractor that does not require constant adjustment. The design is compact and smooth, excellent for areas with low ceiling. The FLEXI Extractor Arm comes standard as 3m (10') long and Ø200mm (8") in diameter.

## **MULTI-FLEX 4000**

- The mechanical oil mist filter has a degree of separation of 95% of oil mists and up to 99.99% @ 0.3 microns of smoke with HEPA filters. These filter boxes have a large filtration area, are washable and are made of fiberglass media with aluminum separators. (The HEPA filters are not washable)
- The FLEXI-CUSTOM Extraction Arm is a superior extraction arm c/w an advanced design 'Parallelogram' counter balancing system that eliminates the need for continual adjustment of friction joints and allows for an un-paralleled ease of movement. The FLEXI is an ideal solution for most "source-capture" applications. It is also specifically recommended for applications requiring an "easy to position" extractor that does not require constant adjustment. The design is compact and smooth, excellent for areas with low ceiling. The FLEXI CUSTOM Extractor Arm comes standard as 3m (10') long and Ø305mm (12") in diameter.