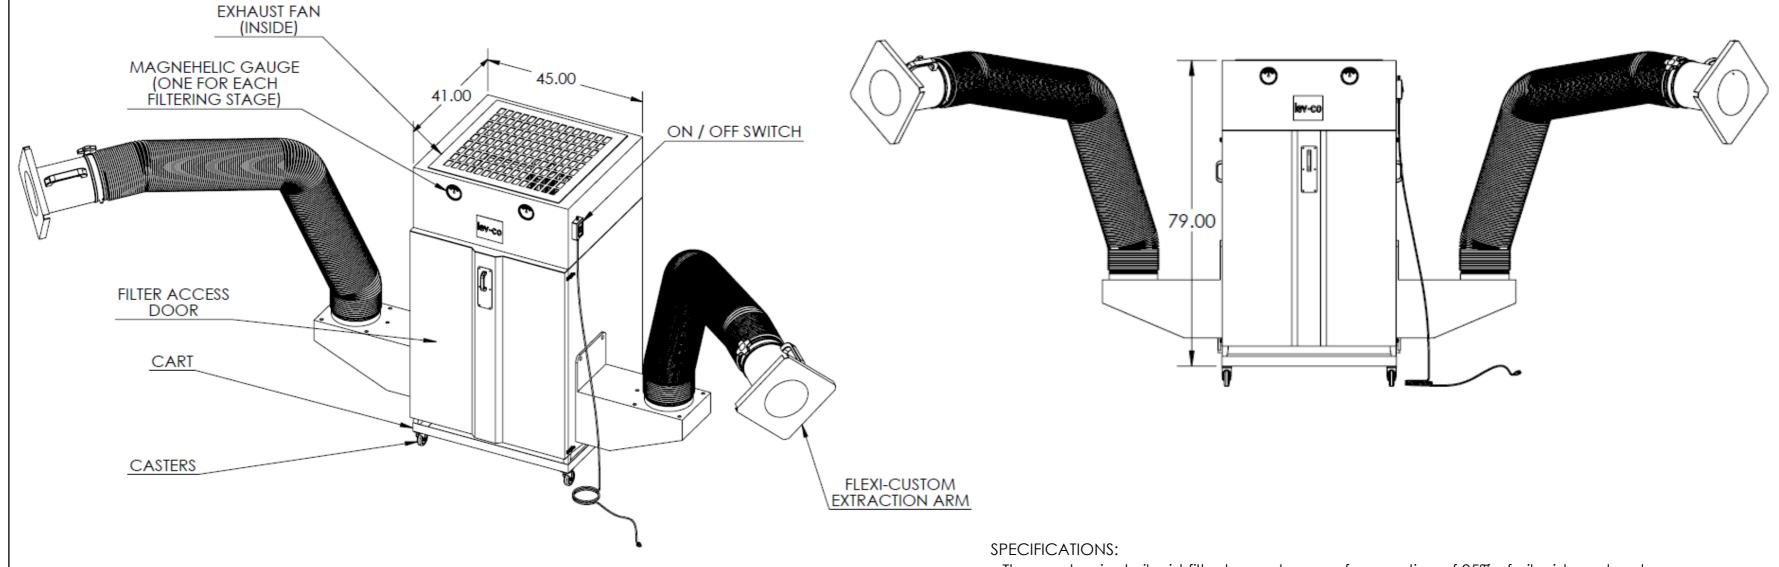

## **MULTI-FLEX 4000**

- The mechanical oil mist filter has a degree of separation of 95% of oil mists and up to 99.99% @ 0.3 microns of smoke with HEPA filters. These filter boxes have a large filtration area, are washable and are made of fiberglass media with aluminum separators. (The HEPA filters are not washable)
- The FLEXI-CUSTOM Extraction Arm is a superior extraction arm c/w an advanced design 'Parallelogram' counter balancing system that eliminates the need for continual adjustment of friction joints and allows for an un-paralleled ease of movement. The FLEXI is an ideal solution for most "source-capture" applications. It is also specifically recommended for applications requiring an "easy to position" extractor that does not require constant adjustment. The design is compact and smooth, excellent for areas with low ceiling. The FLEXI CUSTOM Extractor Arm comes standard as 3m (10') long and Ø305mm (12") in diameter.