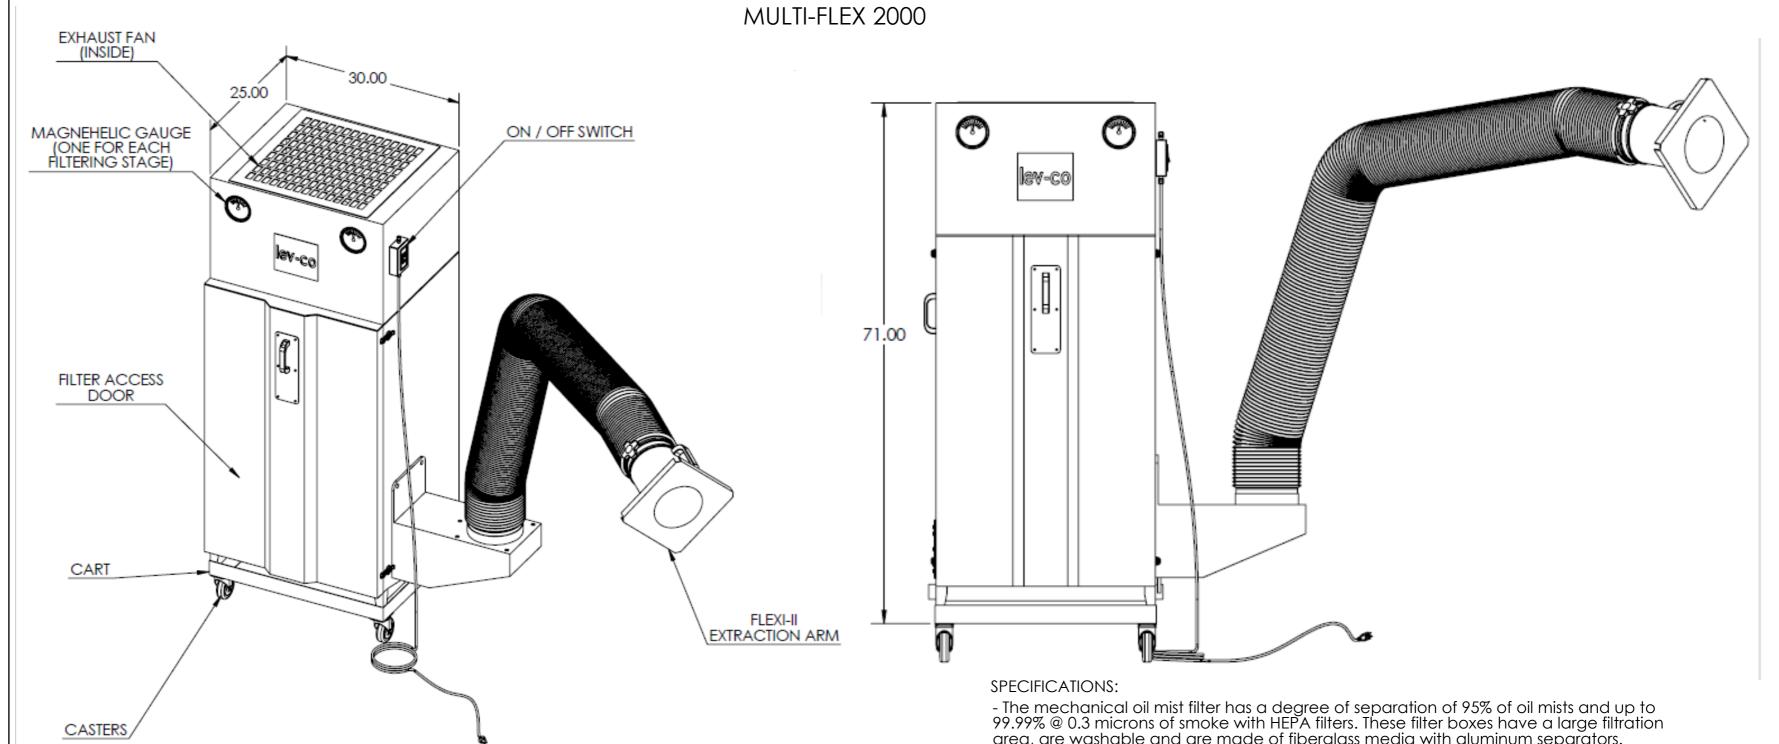

00000

**→** 

wing No.: - File Name: (02-065) Multi-Flex - SD terial: - Sheet:

area, are washable and are made of fiberglass media with aluminum separators. (The HEPA filters are not washable)

- The FLEXI-II Extraction Arm is a superior extraction arm c/w an advanced design 'Parallelogram' counter balancing system that eliminates the need for continual adjustment of friction joints and allows for an un-paralleled ease of movement. The FLEXI is an ideal solution for most "source-capture" applications. It is also specifically recommended for applications requiring an "easy to position" outstants that does not require constant adjustment. The design is compared and outstants and sign is compared and extractor that does not require constant adjustment. The design is compact and smooth, excellent for areas with low ceiling. The FLEXI Extractor Arm comes standard as 3m (10') long and Ø200mm (8") in diameter.