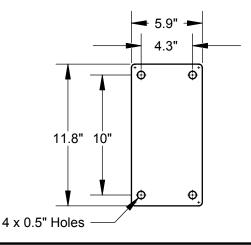

## **Wall Mounting Flange**

| H-MAX        | Α        |
|--------------|----------|
| H-MAX-EZ-1   | 2m (7')  |
| H-MAX-EZ-2   | 3m (10') |
| H-MAX-EZ-3   | 4m (13') |
| H-MAX-EZ-1/D | 2m (7')  |
| H-MAX-EZ-2/D | 3m (10') |
| H-MAX-EZ-3/D | 4m (13') |