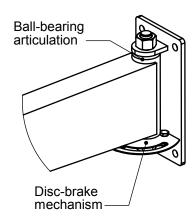

CUSTOMER: **CUSTOMER PO:** PROJECT: PROJECT NAME:

TAG:

## **Detail X**



## **Wall Mounting Flange**



| H-MAX        | Α        |
|--------------|----------|
| H-MAX-EZ-1   | 2m (7')  |
| H-MAX-EZ-2   | 3m (10') |
| H-MAX-EZ-3   | 4m (13') |
| H-MAX-EZ-1/D | 2m (7')  |
| H-MAX-EZ-2/D | 3m (10') |
| H-MAX-EZ-3/D | 4m (13') |



- □ H-MAX-EZ-1: 2m (6.5') H-MAX Boom Kit for E-Z Arms c/w hose
- □ H-MAX-EZ-2: 3m (10') H-MAX Boom Kit for E-Z Arms c/w hose
- □ H-MAX-EZ-3: 4m (13') H-MAX Boom Kit for E-Z Arms c/w hose
- □ H-MAX-EZ-1/D: 2m (6.5') H-MAX Boom Kit for E-Z Arms c/w duct kit
- □ H-MAX-EZ-2/D: 3m (10') H-MAX Boom Kit for E-Z Arms c/w duct kit
- □ H-MAX-EZ-3/D: 4m (13') H-MAX Boom Kit for E-Z Arms c/w duct kit

## THE LOCAL EXHAUST & VENTILATION COMPANY

www.LEV-CO.com

Sales @LEV-CO.com

North America: Phone: 888.862.5356, Fax: 8668409923

The device depi