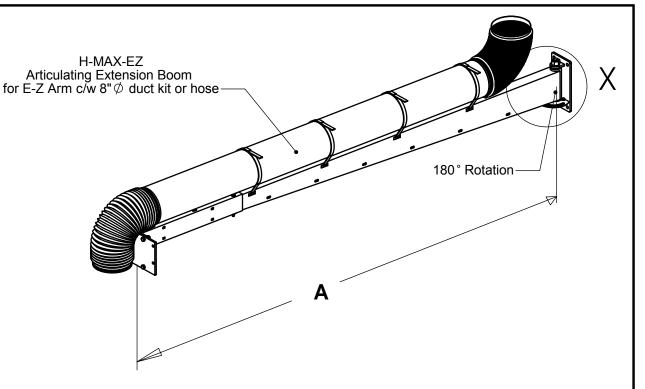

## **Wall Mounting Flange**

| H-MAX        | Α        |
|--------------|----------|
| H-MAX-EZ-1   | 2m (7')  |
| H-MAX-EZ-2   | 3m (10') |
| H-MAX-EZ-3   | 4m (13') |
| H-MAX-EZ-1/D | 2m (7')  |
| H-MAX-EZ-2/D | 3m (10') |
| H-MAX-EZ-3/D | 4m (13') |

- □ H-MAX-EZ-1: 2m (6.5') H-MAX Boom Kit for E-Z Arms c/w hose
- □ H-MAX-EZ-2: 3m (10') H-MAX Boom Kit for E-Z Arms c/w hose
- □ H-MAX-EZ-3: 4m (13') H-MAX Boom Kit for E-Z Arms c/w hose
- □ H-MAX-EZ-1/D: 2m (6.5') H-MAX Boom Kit for E-Z Arms c/w duct kit
- □ H-MAX-EZ-2/D: 3m (10') H-MAX Boom Kit for E-Z Arms c/w duct kit
- □ H-MAX-EZ-3/D: 4m (13') H-MAX Boom Kit for E-Z Arms c/w duct kit

| Drawn by: |            |  |  |
|-----------|------------|--|--|
|           | Adrian Pop |  |  |
| Date:     | 11/04/2006 |  |  |
| Scale:    | NTS        |  |  |
| Weight:   | 0.00       |  |  |

Title: H-MAX-EZ Articulating Extension Boom for E-Z Arm c/w 8" ∅ duct kit or hose Specification Drawing