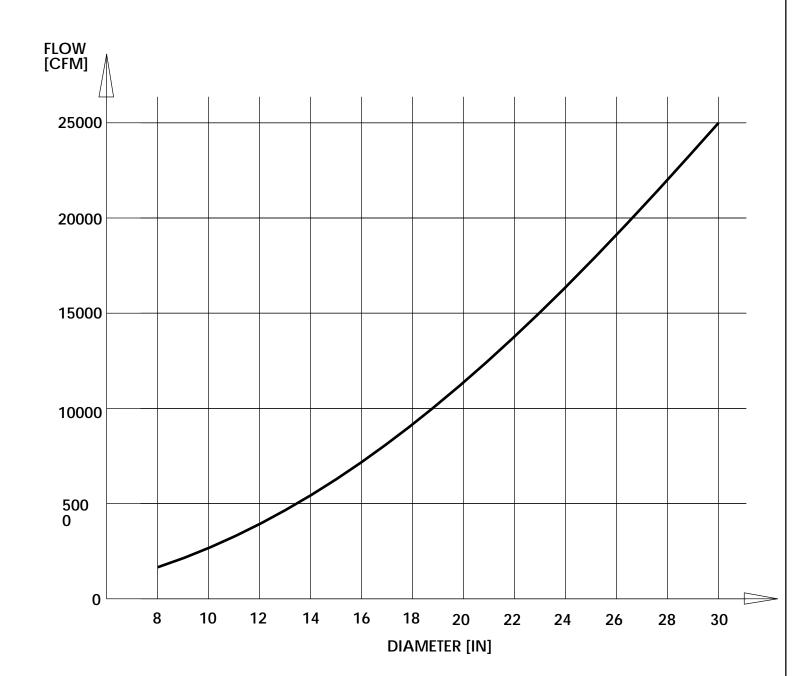

| Drawn by: | Janos B    |   |
|-----------|------------|---|
| Date:     | 10/23/2013 |   |
| Scale:    | NTS        | L |
| Weight:   | N/A        |   |

### G-MAX-36 **UP TO 25,000 CFM**

Specification Drawing



|   | Drawir  |
|---|---------|
| 7 | Materia |
|   |         |

ng No.: -File Name: G-MAX - SD

00000

### **MAIN SYSTEM PART WBB-36** WALL BRACKET WITH BOOM SECTIONS **HOSE OPTION** WBB-36H-\_\_\_"-DIA \_\_\_\_" DIAMETER HOSE WBB-36H-DECR \_\_\_ LONG - \_\_\_\_ TEMP HOSE - \_\_\_\_KG **OTHER OPTIONS** BAL-\_\_KG BALANCER \_\_\_\_KG L-ELB-\_\_\_" DIA LIFTING ELBOW \_\_\_\_ " DIAMETER SWIVEL-\_\_\_" DIA SWIVEL-\_\_\_\_" DIAMETER **NOZZLE / HOOD OPTIONS** " S-NOZ SINGLE NOZZLE \_\_\_\_ " DIAMETER WYE NOZZLE \_\_\_\_ " DIAMETER " Y-NOZ " W-HOOD WELDING HOOD \_\_\_\_ " DIAMETER



00000 CUSTOMER: CUSTOMER P.O.: PROJECT: ENGINEER: SALES REP. IDENTIFICATION / TAGGING:

**MODELS & OPTIONS:** 

> www.lev-co.com • 1.888.862.5356

llev-co

The device depicted and described hereon embodies proprietary information owned by the manufacturer. All design, manufacturing, reproduction, sales and patent rights regarding this device or drawing reserved except where explicit right is guaranteed in writing. We reserve the right to make design

| Drawn by: | Janos-B    |   |
|-----------|------------|---|
| Date:     | 10/23/2013 |   |
| Scale:    | NTS        | H |
| Weight:   | N/A        |   |

G-MAX-36 **UP TO 25,000 CFM** 

00000



**Specification Drawing** File Name: G-MAX - SD Sheet: 7/7