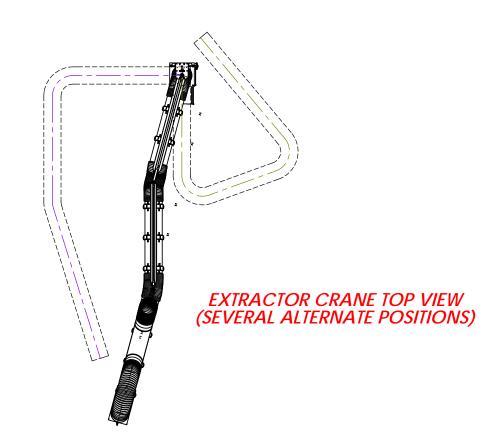

#### MAXIMUM COVERAGE AREAS SCALE 1:100

LEGEND:

MASTER BOOM'S COVERAGE AREA

MASTER BOOM'S + SECONDARY BOOM'S COVERAGE AREA

MASTER BOOM'S + SECONDARY BOOM'S + H-MAX BOOM'S COVERAGE AREA

APPROX VALUE OF THE FULL COVERAGE
(THE EXACT VALUE DEPENDS ON THE MOUNTING HEIGHT
AND THE HEIGHT OF THE VEHICLE'S EXHAUST PIPE)