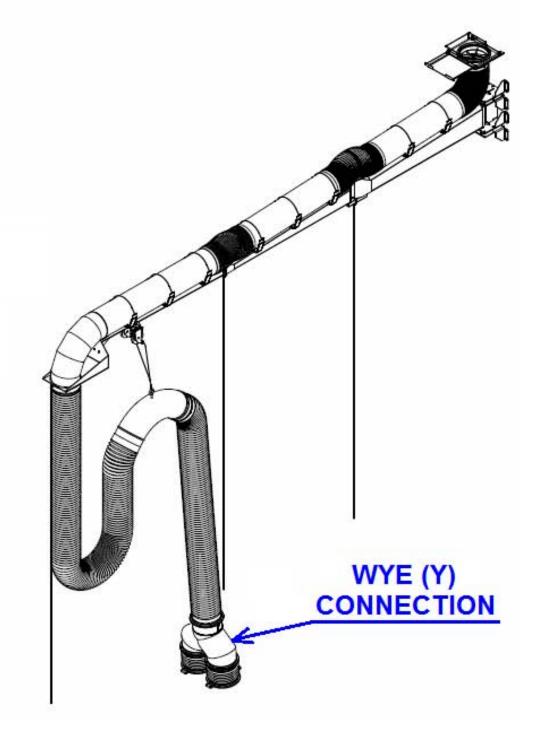

### **MAIN SYSTEM PART WBB-36** WALL BRACKET WITH BOOM SECTIONS **HOSE OPTION** WBB-36H-\_\_\_"-DIA \_\_\_\_" DIAMETER HOSE WBB-36H-DECR \_\_\_ LONG - \_\_\_\_ TEMP HOSE - \_\_\_\_KG **OTHER OPTIONS** BAL-\_\_KG BALANCER \_\_\_\_KG L-ELB-\_\_\_" DIA LIFTING ELBOW \_\_\_\_ " DIAMETER SWIVEL-\_\_\_" DIA SWIVEL-\_\_\_\_" DIAMETER **NOZZLE / HOOD OPTIONS** " S-NOZ SINGLE NOZZLE \_\_\_\_ " DIAMETER WYE NOZZLE \_\_\_\_ " DIAMETER " Y-NOZ " W-HOOD WELDING HOOD \_\_\_\_ " DIAMETER