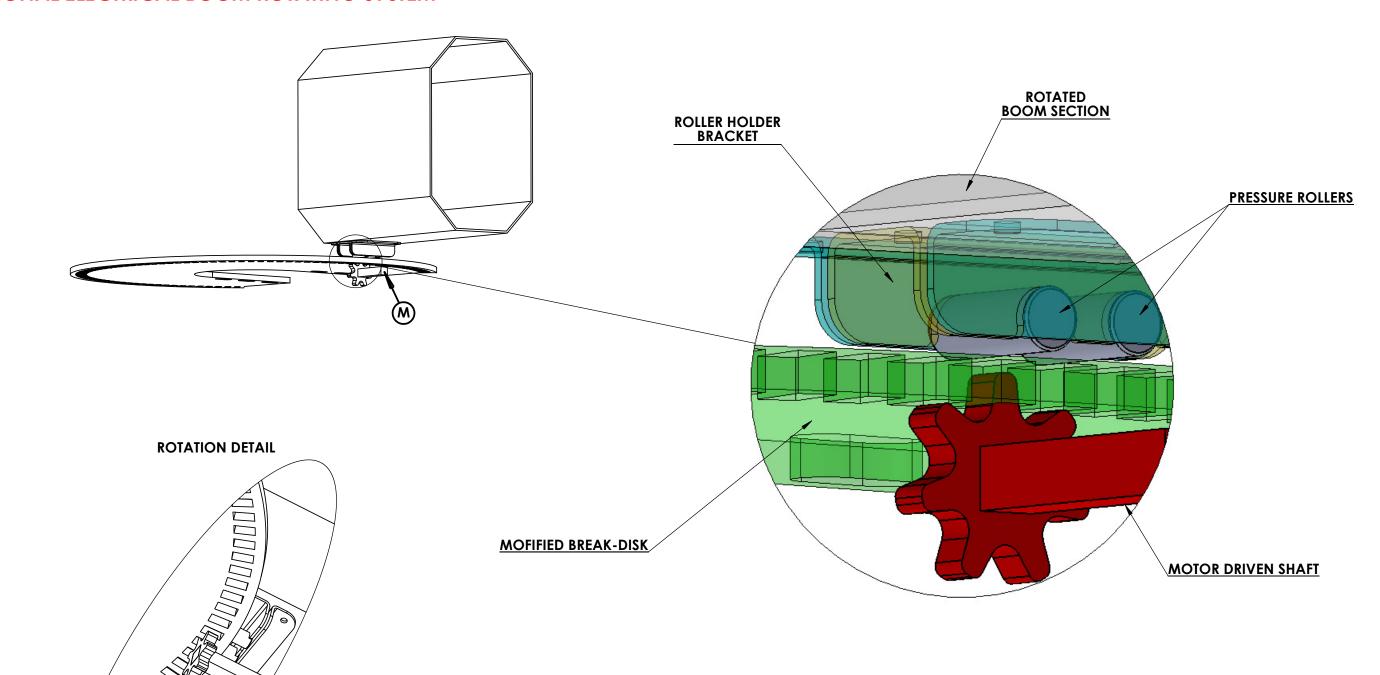

#### **OPTIONAL ELECTRICAL BOOM ROTATING SYSTEM**

| - | - | - | - |  |
|---|---|---|---|--|
|   |   |   |   |  |
|   |   |   |   |  |
|   |   | _ |   |  |

**IDENTIFICATION / TAGGING:** 

CUSTOMER: CUSTOMER P.O.: PROJECT: ENGINEER: SALES REP.

> www.lev-co.com • 1.888.862.5356

lev-co

The device depicted and described hereon embodies proprietary information owned by the manufacturer. All design, manufacturing, reproduction, sales and patent rights regarding this device or drawing reserved except where explicit right is guaranteed in writing. We reserve the right to make design changes.

| Drawn by: | Janos B    |   |
|-----------|------------|---|
| Date:     | 10/23/2013 |   |
| Scale:    | NTS        | L |
| Weight:   | N/A        |   |

### G-MAX-36 **UP TO 25,000 CFM**

Specification Drawing

|   | Drawir  |
|---|---------|
| 7 | Materia |
|   |         |

ng No.: -File Name: G-MAX - SD

00000