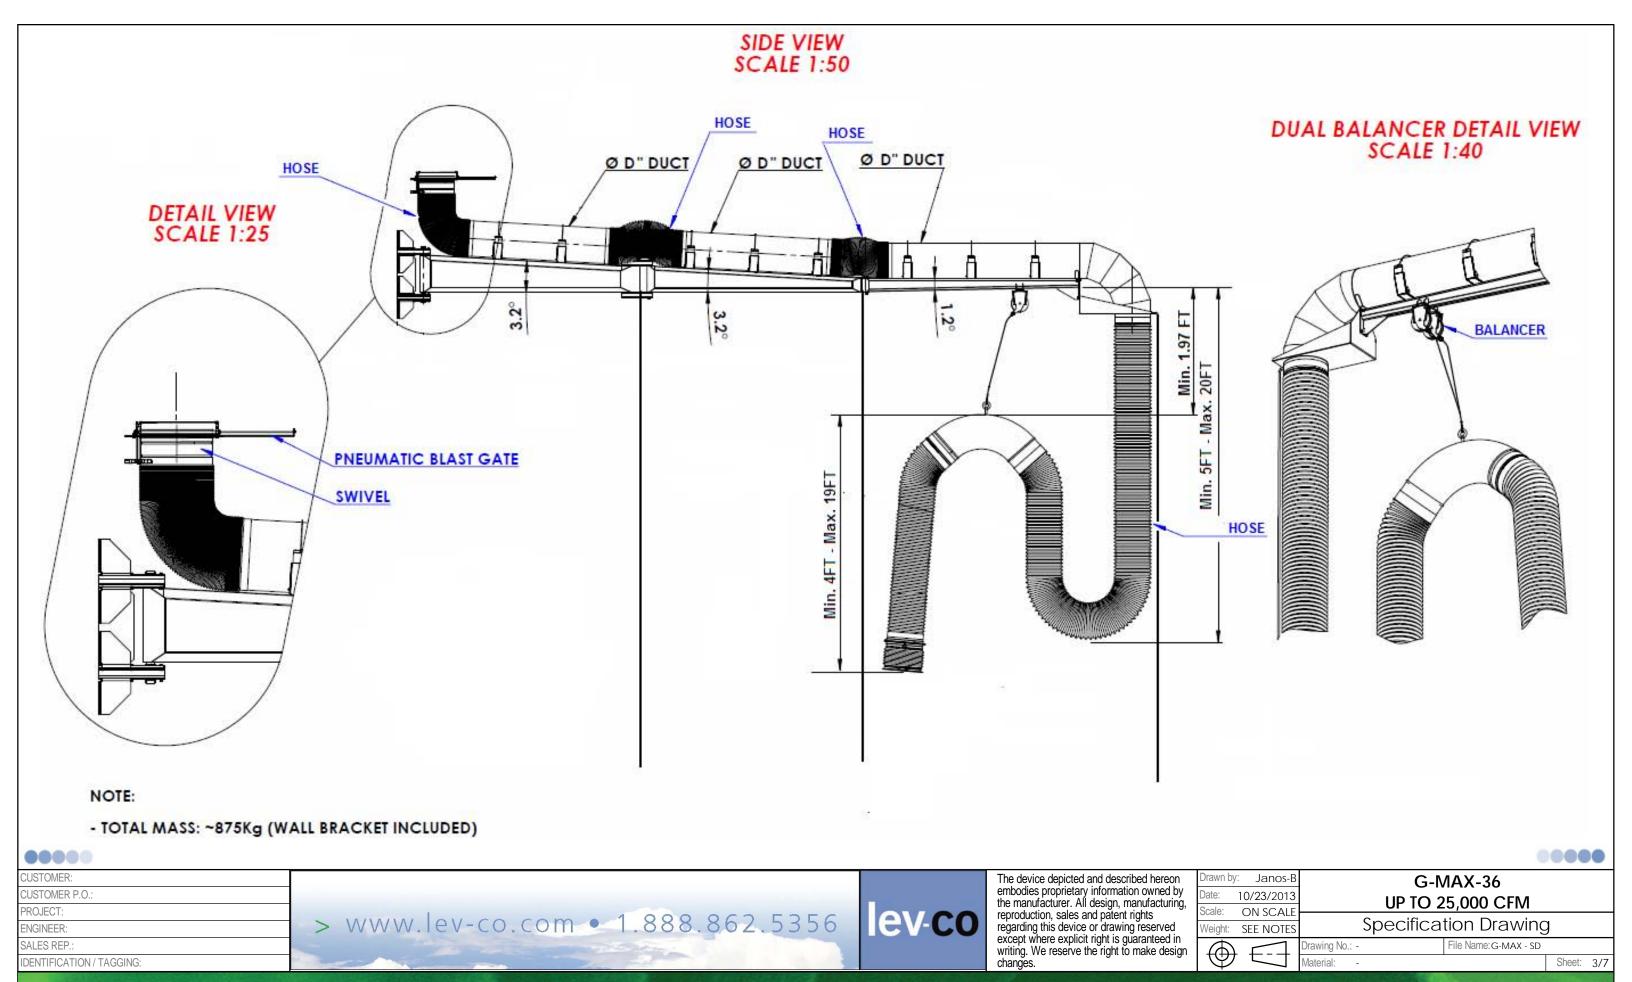

REA

APPROX VALUE OF THE FULL COVERAGE
(THE EXACT VALUE DEPENDS ON THE MOUNTING HEIGHT
AND THE HEIGHT OF THE VEHICLE'S EXHAUST PIPE)



00000

**IDENTIFICATION / TAGGING:** 

CUSTOMER:
CUSTOMER P.O.:
PROJECT:
ENGINEER:
SALES REP.:

> www.lev-co.com • 1.888.862.5356

lev-co

The device depicted and described hereon embodies proprietary information owned by the manufacturer. All design, manufacturing, reproduction, sales and patent rights regarding this device or drawing reserved except where explicit right is guaranteed in writing. We reserve the right to make design changes.

|   | Drawn by | /: Janos-B  |
|---|----------|-------------|
|   | Date:    | 10/23/20113 |
| 1 | Scale:   | ON SCALE    |
|   | Weight:  | SEE NOTES   |

G-MAX-36 UP TO 25,000 CFM

Specification Drawing

00000







# ISOMETRIC VIEW - SINGLE NOZZLE CONFIGURATION SCALE 1:60

## ISOMETRIC VIEW DUAL NOZZLE CONFIGURATION SCALE 1:60





00000

SALES REP.

CUSTOMER:
CUSTOMER P.O.:
PROJECT:
ENGINEER:

IDENTIFICATION / TAGGING:

> www.lev-co.com • 1.888.862.5356

lev-co

The device depicted and described hereon embodies proprietary information owned by the manufacturer. All design, manufacturing, reproduction, sales and patent rights regarding this device or drawing reserved except where explicit right is guaranteed in writing. We reserve the right to make design changes.

|   | Drawn by | : Janos-B  |
|---|----------|------------|
|   | Date:    | 10/23/2013 |
| , | Scale:   | ON SCALE   |
|   | Weight:  | SEE NOTES  |

G-MAX-36 UP TO 25,000 CFM

00000

SEE NOTES Specification Drawing

Drawing No.: - File