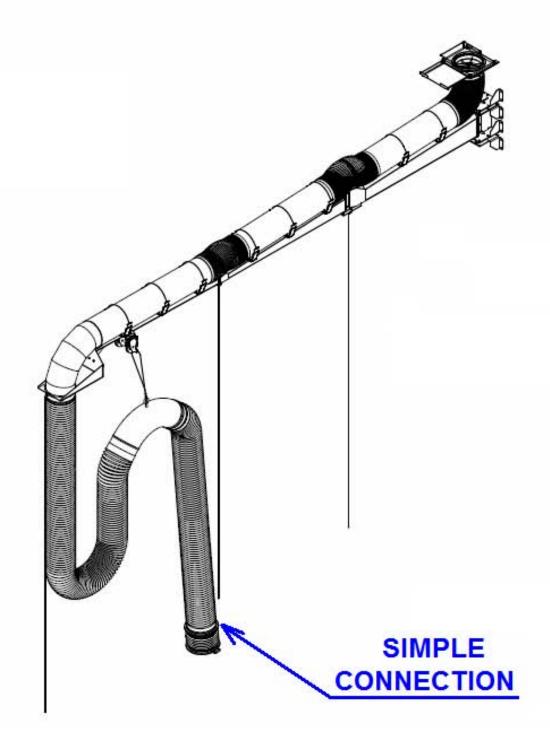

### **MAIN SYSTEM PART WBB-36** WALL BRACKET WITH BOOM SECTIONS **HOSE OPTION** WBB-36H-\_\_\_"-DIA \_\_\_\_" DIAMETER HOSE WBB-36H-DECR \_\_\_ LONG - \_\_\_\_ TEMP HOSE - \_\_\_\_KG **OTHER OPTIONS** BAL-\_\_KG BALANCER \_\_\_\_KG L-ELB-\_\_\_" DIA LIFTING ELBOW \_\_\_\_ " DIAMETER SWIVEL-\_\_\_" DIA SWIVEL-\_\_\_\_" DIAMETER **NOZZLE / HOOD OPTIONS** " S-NOZ SINGLE NOZZLE \_\_\_\_ " DIAMETER WYE NOZZLE \_\_\_\_ " DIAMETER " Y-NOZ " W-HOOD WELDING HOOD \_\_\_\_ " DIAMETER