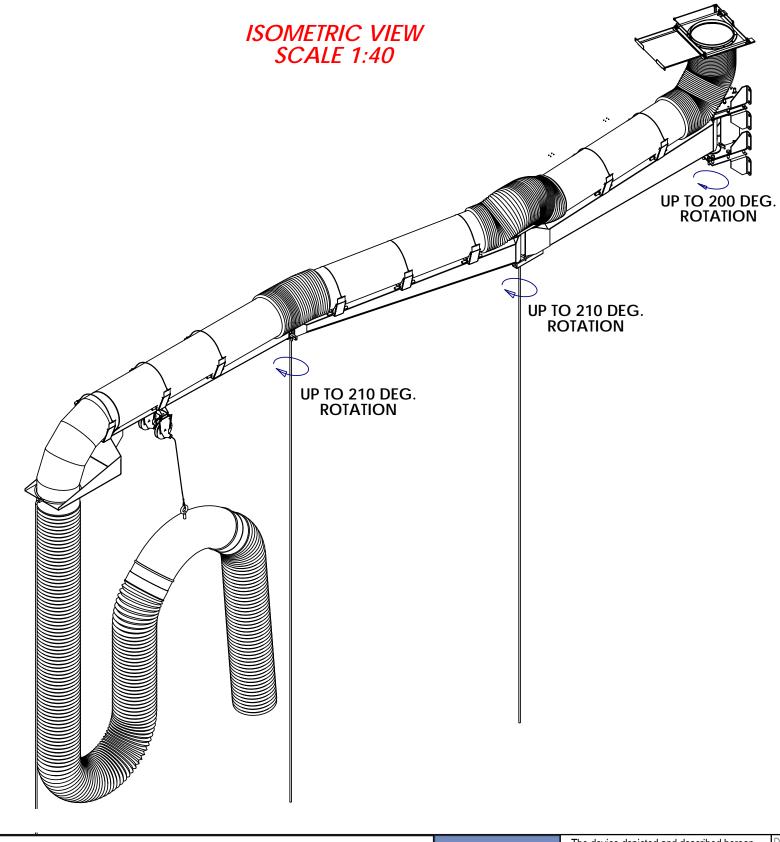

00000

IDENTIFICATION / TAGGING:

CUSTOMER: CUSTOMER P.O.: PROJECT: ENGINEER: SALES REP.

> www.lev-co.com • 1.888.862.5356

lev-co

The device depicted and described hereon embodies proprietary information owned by the manufacturer. All design, manufacturing, reproduction, sales and patent rights regarding this device or drawing reserved except where explicit right is guaranteed in writing. We reserve the right to make design changes.

| Drawn by: | Janos-B    |   |
|-----------|------------|---|
| Date:     | 10/23/2013 |   |
| Scale:    | ON SCALE   | L |
| Weight:   | SEE NOTES  |   |

G-MAX-36 UP TO 25,000 CFM

00000

Specification Drawing





File Name: G-MAX - SD Sheet: 1/7

#### MAXIMUM COVERAGE AREAS SCALE 1:100



LEGEND:

MASTER BOOM'S COVERAGE AREA

MASTER BOOM'S + SECONDARY