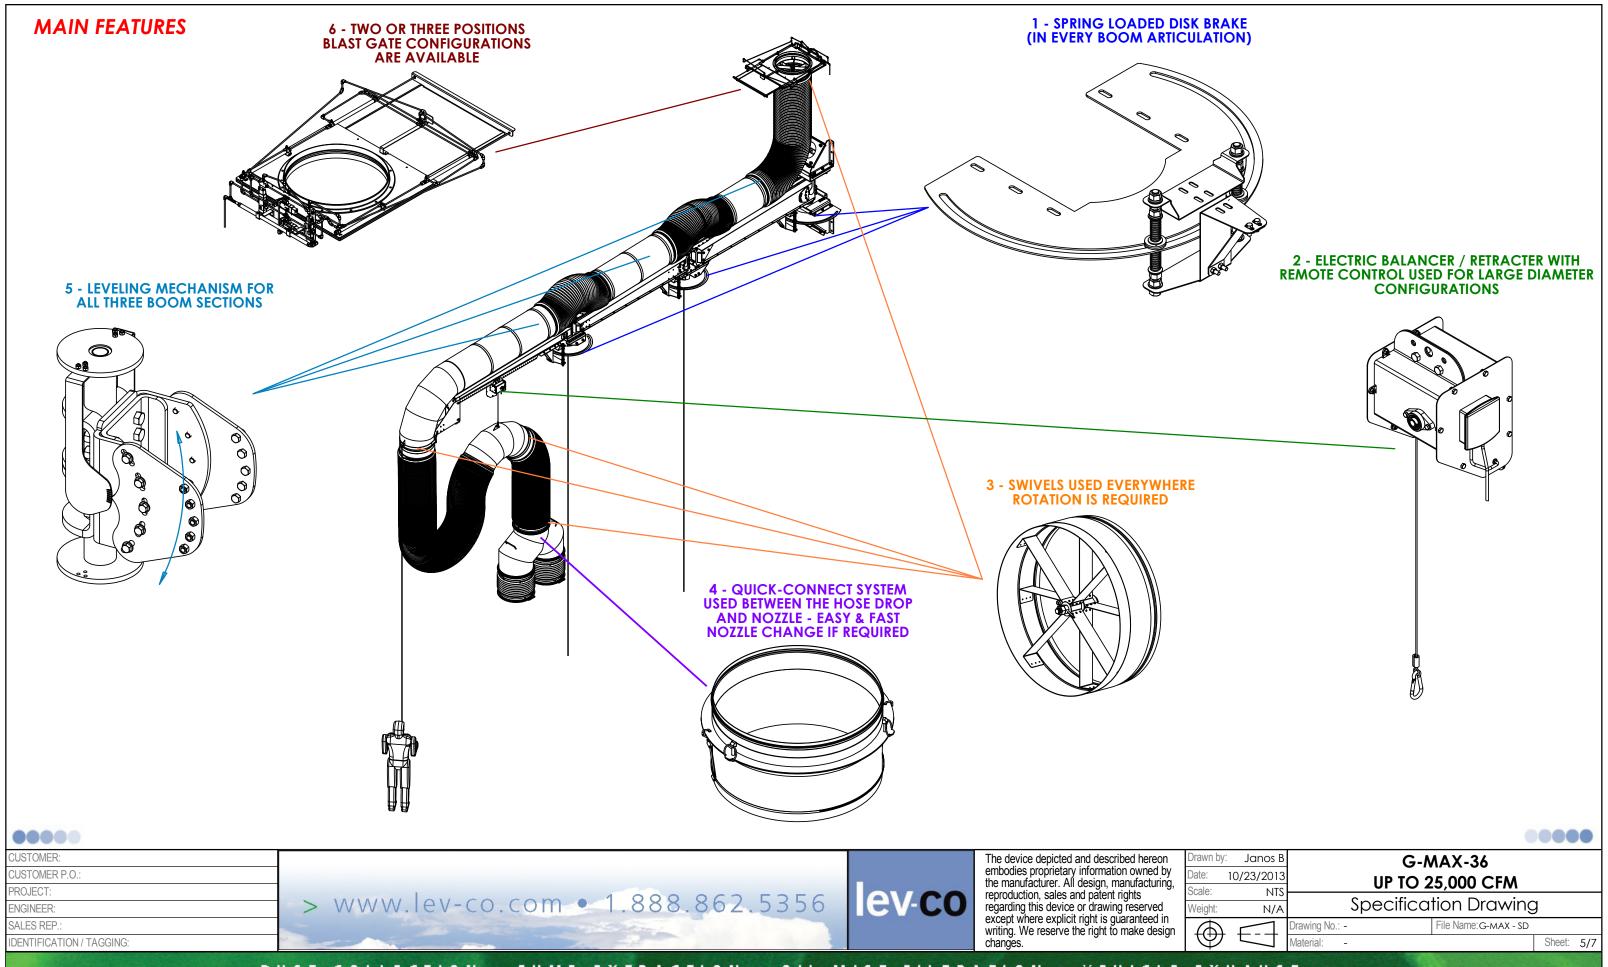

00000

IDENTIFICATION / TAGGING:

CUSTOMER: CUSTOMER P.O.: PROJECT: ENGINEER: SALES REP.

> www.lev-co.com • 1.888.862.5356

lev-co

The device depicted and described hereon embodies proprietary information owned by the manufacturer. All design, manufacturing, reproduction, sales and patent rights regarding this device or drawing reserved except where explicit right is guaranteed in writing. We reserve the right to make design changes.

| Drawn by: | Janos-B    |   |
|-----------|------------|---|
| Date:     | 10/23/2013 |   |
| Scale:    | ON SCALE   | L |
| Weight:   | SEE NOTES  |   |

G-MAX-36 UP TO 25,000 CFM

00000

Specification Drawing