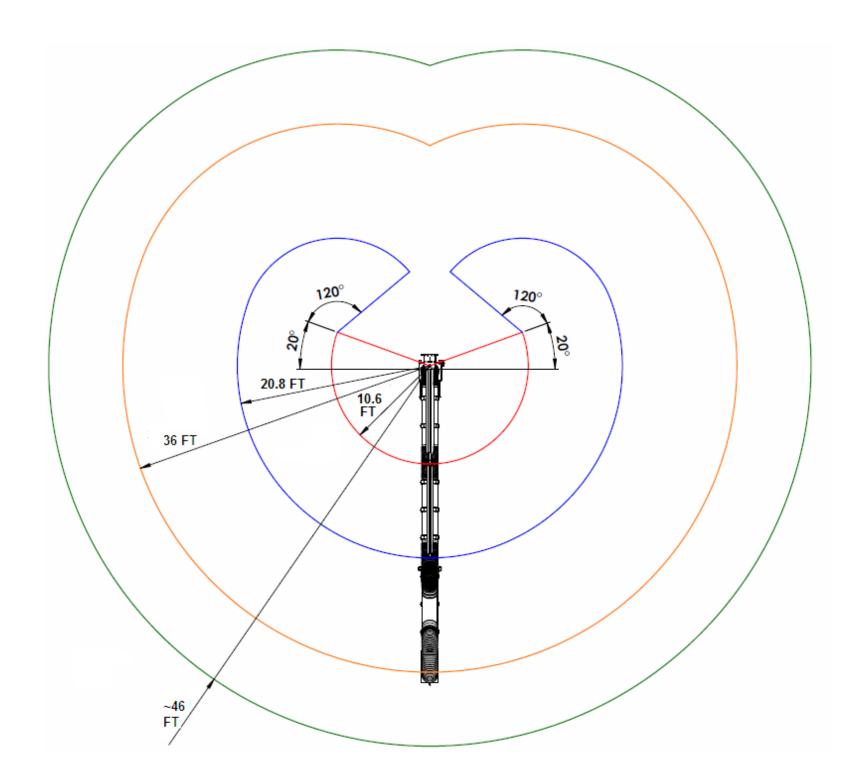

#### MAXIMUM COVERAGE AREAS SCALE 1:100

LEGEND:

MASTER BOOM'S COVERAGE AREA

MASTER BOOM'S + SECONDARY BOOM'S COVERAGE AREA

MASTER BOOM'S + SECONDARY BOOM'S + H-MAX BOOM'S COVERAGE AREA

APPROX VALUE OF THE FULL COVERAGE
(THE EXACT VALUE DEPENDS ON THE MOUNTING HEIGHT
AND THE HEIGHT OF THE VEHICLE'S EXHAUST PIPE)