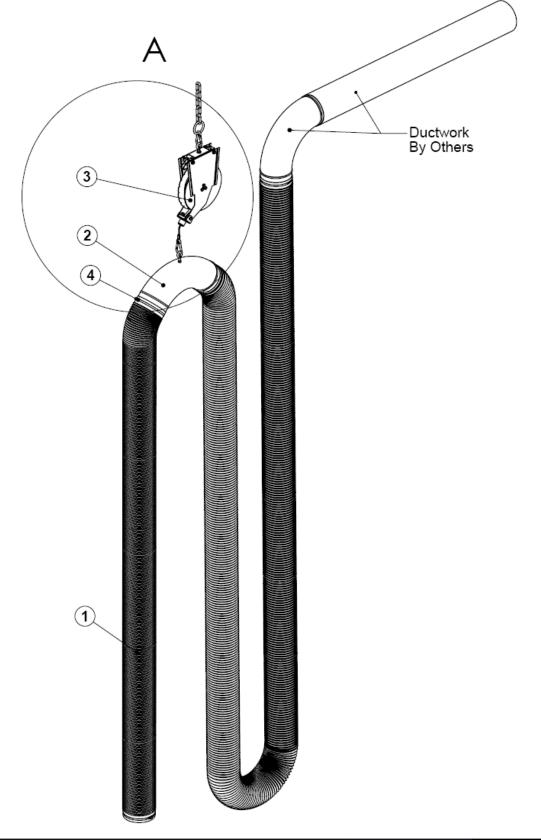

The system consists of:

- 1. 6m (20 ft. ) low temp. flexible hose suitable for temperatures of up to 250 °F.
- 2. VE Saddle
- 3. Balancer w/ latch and 7m (23 ft.) Nylon Cord 4. Hose Clamps (Typ. of 4)

Note: The hose will be shipped in a 20 ft. length piece and should be cut on-site