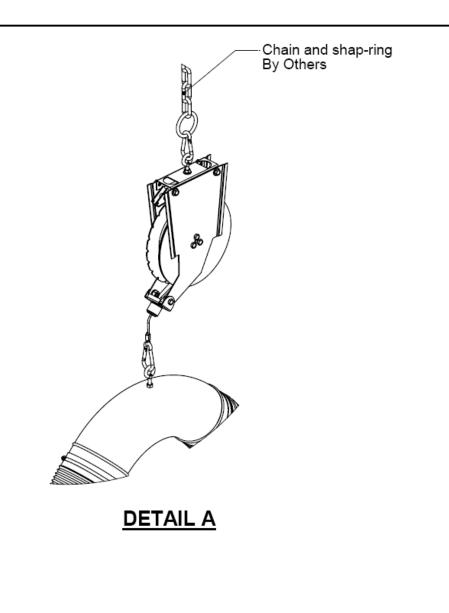

The system consists of:

- 1. 6m (20 ft. ) low temp. flexible hose suitable for temperatures of up to 250 °F.
- 2. VE Saddle
- 3. Balancer w/ latch and 7m (23 ft.) Nylon Cord 4. Hose Clamps (Typ. of 4)

Note: The hose will be shipped in a 20 ft. length piece and should be cut on-site