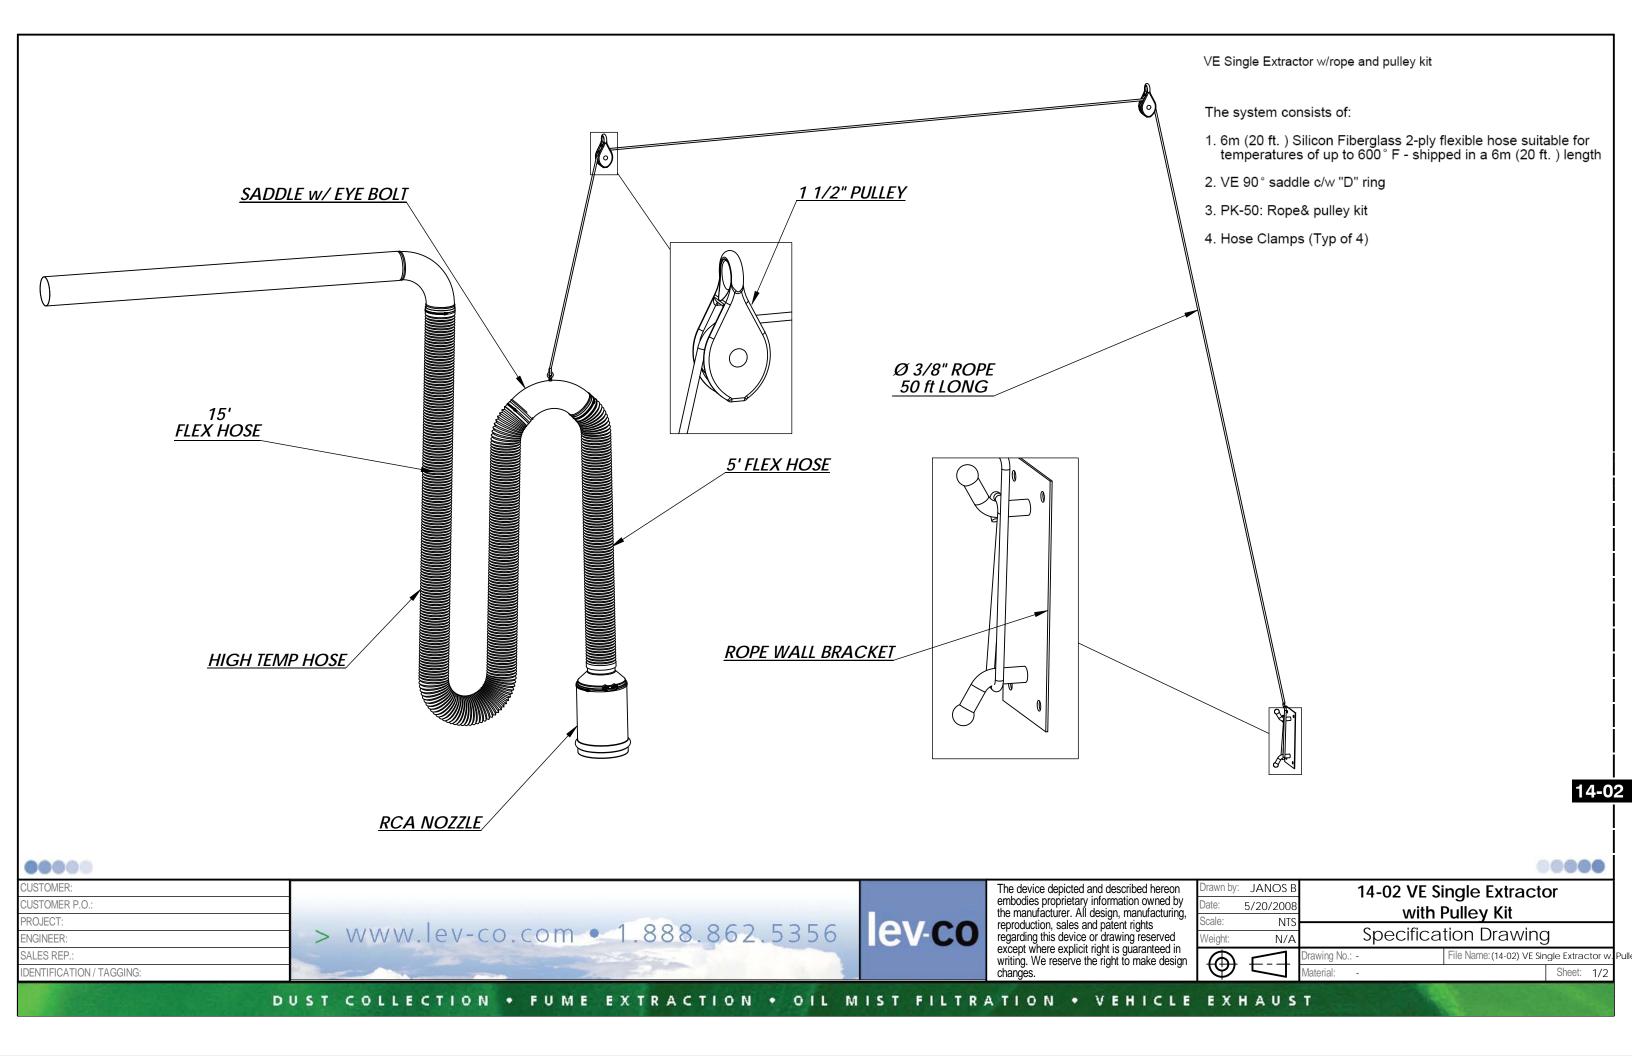

|                           |                   | Low Tomp Hose Dre             |                                                                                                                                                                       |        |                                                                                        |                   |                                                       |
|---------------------------|-------------------|-------------------------------|-----------------------------------------------------------------------------------------------------------------------------------------------------------------------|--------|----------------------------------------------------------------------------------------|-------------------|-------------------------------------------------------|
| MODELS & OPTIONS:         | П                 | Low Temp Hose Dro<br>SER-4-LT | عود 4" VE single exhaust extractor c/w 6m (20 ft.) 250° F hose, saddle, rope and pulley kit.                                                                          |        |                                                                                        |                   |                                                       |
| WODELS & OFTIONS.         | $\overline{\Box}$ | SER-5-LT                      | 5" VE single exhaust extractor c/w 6m (20 ft.) 250° F hose, saddle, rope and pulley kit.                                                                              |        |                                                                                        |                   |                                                       |
|                           |                   | SER-6-LT                      | 6" VE single exhaust extractor c/w 6m (20 ft.) 250° F hose, saddle, rope and pulley kit.                                                                              |        |                                                                                        |                   |                                                       |
|                           |                   | SER-8-LT                      | 4" VE single exhaust extractor c/w 6m (20 ft.) 250° F hose, saddle, rope and pulley kit.                                                                              |        |                                                                                        |                   |                                                       |
|                           | -                 |                               |                                                                                                                                                                       |        |                                                                                        |                   |                                                       |
|                           |                   | High Temp Hose Dro            |                                                                                                                                                                       |        |                                                                                        |                   |                                                       |
|                           | □                 | SER-4-HT                      | 4" VE single exhaust extractor c/w 6m (20 ft.) 600° F hose, saddle, rope and pulley kit.                                                                              |        |                                                                                        |                   |                                                       |
|                           | <u> </u>          | SER-5-HT                      | 5" VE single exhaust extractor c/w 6m (20 ft.) 600° F hose, saddle, rope and pulley kit.                                                                              |        |                                                                                        |                   |                                                       |
|                           | <u>-</u>          | SER-6-HT                      | 6" VE single exhaust extractor c/w 6m (20 ft.) 600° F hose, saddle, rope and pulley kit.                                                                              |        |                                                                                        |                   |                                                       |
|                           |                   | SER-8-HT                      | 8" VE single exhaust extractor c/w 6m (20 ft.) 600° F hose, saddle, rope and pulley kit.                                                                              |        |                                                                                        |                   |                                                       |
|                           |                   | Rubber Tailpipe Ada           | upters c/w Vice Grip (Suitable for Round or Oval Tailpipes)                                                                                                           |        |                                                                                        |                   |                                                       |
|                           |                   | SRF-4/D                       | 4" Rubber nozzle with vice grip and automatic damper - 6" opening                                                                                                     |        |                                                                                        |                   |                                                       |
|                           |                   | SRF-5/D                       | 5" Rubber nozzle with vice grip and automatic damper - 8" opening                                                                                                     |        |                                                                                        |                   |                                                       |
|                           |                   | SRF-6/D                       | 6" Rubber nozzle with vice grip and automatic damper - 8" opening                                                                                                     |        |                                                                                        |                   |                                                       |
|                           |                   | SRF-4                         | 4" Rubber nozzle with vice grip - 6" opening                                                                                                                          |        |                                                                                        |                   |                                                       |
|                           |                   | SRF-5                         | 5" Rubber nozzle with vice grip - 8" opening                                                                                                                          |        |                                                                                        |                   |                                                       |
|                           |                   | SRF-6                         | 6" Rubber nozzle with vice grip - 8" opening                                                                                                                          |        |                                                                                        |                   |                                                       |
|                           |                   | 0 1 1 01 1 1                  | L. W. T. T. D. L.                                                                                                                                                     |        |                                                                                        |                   |                                                       |
|                           |                   | RCA-5                         | lapter - High Temperature Rubber 5" Diesel Stack Adapter - 10" opening for exhaust pipe                                                                               |        |                                                                                        |                   |                                                       |
|                           |                   | RCA-6                         | 6" Diesel Stack Adapter - 10" opening for exhaust pipe                                                                                                                |        |                                                                                        |                   |                                                       |
|                           |                   | RCA-8                         | 8" Diesel Stack Adapter - 10" opening for exhaust pipe                                                                                                                |        |                                                                                        |                   |                                                       |
|                           |                   |                               |                                                                                                                                                                       |        |                                                                                        |                   |                                                       |
|                           |                   | Hose, Hood & Nozzle           | e Options                                                                                                                                                             |        |                                                                                        |                   |                                                       |
|                           | $\square_{}$      | TP-6-12                       | 6' - 12' Telescoping Pole                                                                                                                                             |        |                                                                                        |                   |                                                       |
|                           |                   | P-230                         | Hose holder for mounting on OM-092 Fan Mounting Bracket or directly to a wall. For max                                                                                |        |                                                                                        |                   |                                                       |
|                           |                   | -                             | 150mm hose.                                                                                                                                                           |        |                                                                                        |                   |                                                       |
|                           |                   | Fans - Single Station         | n and/or Direct Mount (Motor Starter not included)                                                                                                                    |        |                                                                                        |                   |                                                       |
|                           |                   | P-147                         | P-Max direct drive fan 0.5 HP 115V/1/60.                                                                                                                              |        |                                                                                        |                   |                                                       |
|                           |                   | P-149-1                       | P-Max© direct drive fan 1 HP 115/1/60                                                                                                                                 |        |                                                                                        |                   |                                                       |
|                           |                   | P-152-1                       | P-Max® direct drive fan 1.5 HP 115/230/1/60                                                                                                                           |        |                                                                                        |                   |                                                       |
|                           |                   | Hana Clampa Dride             | Type (Necessary to go eyer the believ of the been)                                                                                                                    |        |                                                                                        |                   |                                                       |
|                           |                   | MD-530-100-100                | ge Type (Necessary to go over the helix of the hose)  4" Ø Bridge Clamp. Clamping range of 100mm-120mm                                                                |        |                                                                                        |                   |                                                       |
|                           |                   | MD-530-125-100                | 5" Ø Bridge Clamp. Clamping range of 120mm-140mm                                                                                                                      |        |                                                                                        |                   |                                                       |
|                           |                   | MD-530-150-100                | 6" Ø Bridge Clamp. Clamping range of 150mm-170mm                                                                                                                      |        |                                                                                        |                   |                                                       |
|                           |                   | MD-530-200-100                | 8" Ø Bridge Clamp. Clamping range of 200mm-220mm                                                                                                                      |        |                                                                                        |                   |                                                       |
|                           | 85                |                               | 8                                                                                                                                                                     |        |                                                                                        |                   |                                                       |
|                           |                   | Fan Control Panels            | (when ordering main unit)                                                                                                                                             |        |                                                                                        |                   |                                                       |
|                           |                   | P-024-1                       | 115V/1/60 Fan Motor control station. Permits manual start-stop of the fan. Comes complete with motor overload protection on/off control power cord and plug. Overload |        |                                                                                        |                   |                                                       |
|                           | -                 | F-024-1                       | rating according to the FLA of the motor. Field installation required.                                                                                                |        |                                                                                        |                   |                                                       |
|                           |                   |                               |                                                                                                                                                                       |        |                                                                                        |                   |                                                       |
|                           |                   | Fan Mounting Brack            | ets P-Max Fan/Duct mounting bracket for 2 x 150mm (6")Ø Hoses c/w 150/160 mm                                                                                          |        |                                                                                        |                   | 14-                                                   |
|                           |                   | OM-092                        | (6"/6.33") hose/duct connection. Package contains:                                                                                                                    |        |                                                                                        |                   |                                                       |
|                           |                   |                               | Plastic cover (Block end) in cases where only one hose is used                                                                                                        |        |                                                                                        |                   |                                                       |
|                           |                   |                               | 2 - 5" Ø reducers for connections to 5" Ø hoses                                                                                                                       |        |                                                                                        |                   |                                                       |
| 00000                     |                   |                               | 2 - 4" Ø reducers for connections to 4" Ø hoses                                                                                                                       |        |                                                                                        |                   | 00000                                                 |
| CUSTOMER:                 |                   |                               |                                                                                                                                                                       |        | The device depicted and described hereon                                               | Drawn by: JANOS B | 14-02 VE Single Extractor                             |
| CUSTOMER P.O.:            |                   |                               |                                                                                                                                                                       |        | embodies proprietary information owned by the manufacturer. All design, manufacturing, | Date: 5/20/2008   |                                                       |
| PROJECT:                  |                   |                               | law so som - 1 000 000 FDFC                                                                                                                                           | OVCO   | reproduction, sales and patent rights                                                  | Scale: NTS        | with Pulley Kit                                       |
| ENGINEER:                 |                   | > VV VV VV.                   | lev-co.com • 1.888.862.5356                                                                                                                                           | lev-co | regarding this device or drawing reserved except where explicit right is guaranteed in | Weight: N/A       | Specification Drawing                                 |
| SALES REP.:               |                   |                               |                                                                                                                                                                       |        | writing. We reserve the right to make design                                           |                   | Drawing No.: - File Name: (14-02) VE Single Extractor |
| IDENTIFICATION / TAGGING: | 02                |                               |                                                                                                                                                                       |        | changes.                                                                               | <u> </u>          | Material: - Sheet: 2/2                                |