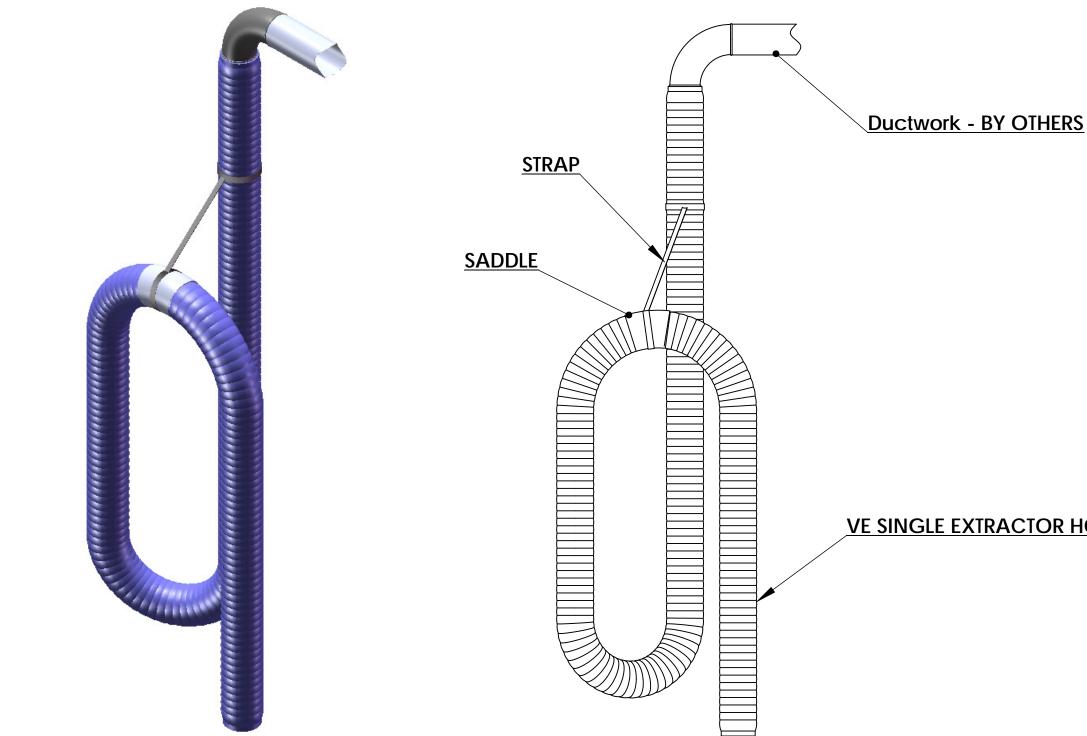

## VE SINGLE EXTRACTOR HOSE

14-01

|     |                                       | Part #                    | Description                                                                                                                                                                                                                                                                                                                                                                                                                                                                                                                                                                                                                                                                                         |          |
|-----|---------------------------------------|---------------------------|-----------------------------------------------------------------------------------------------------------------------------------------------------------------------------------------------------------------------------------------------------------------------------------------------------------------------------------------------------------------------------------------------------------------------------------------------------------------------------------------------------------------------------------------------------------------------------------------------------------------------------------------------------------------------------------------------------|----------|
| NS: |                                       | Low Temp Hose             | a Dron                                                                                                                                                                                                                                                                                                                                                                                                                                                                                                                                                                                                                                                                                              |          |
|     |                                       | SES-4-LT                  | 4" VE single exhaust extractor 6m (20 ft.) 250°F hose, strap and saddle                                                                                                                                                                                                                                                                                                                                                                                                                                                                                                                                                                                                                             |          |
|     |                                       | SES-5-LT                  | 5" VE single exhaust extractor 6m (20 ft.) 250°F hose, strap and saddle                                                                                                                                                                                                                                                                                                                                                                                                                                                                                                                                                                                                                             |          |
|     |                                       | SES-6-LT                  | 6" VE single exhaust extractor 6m (20 ft.) 250°F hose, strap and saddle                                                                                                                                                                                                                                                                                                                                                                                                                                                                                                                                                                                                                             |          |
|     |                                       | SES-8-LT                  | 8" VE single exhaust extractor 6m (20 ft.) 250°F hose, strap and saddle                                                                                                                                                                                                                                                                                                                                                                                                                                                                                                                                                                                                                             |          |
|     |                                       |                           | · · _ · · · · · · · · · · · · · · · · ·                                                                                                                                                                                                                                                                                                                                                                                                                                                                                                                                                                                                                                                             |          |
|     |                                       | High Temp Hose            | e Drop                                                                                                                                                                                                                                                                                                                                                                                                                                                                                                                                                                                                                                                                                              |          |
|     |                                       | SES-4-HT                  | 4" VE single exhaust extractor 6m (20 ft.) 600°F hose, strap and saddle                                                                                                                                                                                                                                                                                                                                                                                                                                                                                                                                                                                                                             |          |
|     |                                       | SES-5-HT                  | 5" VE single exhaust extractor 6m (20 ft.) 600°F hose, strap and saddle                                                                                                                                                                                                                                                                                                                                                                                                                                                                                                                                                                                                                             |          |
|     |                                       | SES-6-HT                  | 6" VE single exhaust extractor 6m (20 ft.) 600°F hose, strap and saddle                                                                                                                                                                                                                                                                                                                                                                                                                                                                                                                                                                                                                             |          |
|     |                                       | SES-8-HT                  | 8" VE single exhaust extractor 6m (20 ft.) 600°F hose, strap and saddle                                                                                                                                                                                                                                                                                                                                                                                                                                                                                                                                                                                                                             |          |
|     |                                       | Dubbor Tailaina           | Adaptore alw Vice Crip (Suitable for Bound or Ovel Tailainee)                                                                                                                                                                                                                                                                                                                                                                                                                                                                                                                                                                                                                                       |          |
|     |                                       | SRF-4/D                   | Adapters c/w Vice Grip (Suitable for Round or Oval Tailpipes)                                                                                                                                                                                                                                                                                                                                                                                                                                                                                                                                                                                                                                       |          |
|     |                                       | SRF-5/D                   | 4" Rubber nozzle with vice grip and automatic damper - 6" opening                                                                                                                                                                                                                                                                                                                                                                                                                                                                                                                                                                                                                                   |          |
|     |                                       | SRF-6/D                   | 5" Rubber nozzle with vice grip and automatic damper - 8" opening                                                                                                                                                                                                                                                                                                                                                                                                                                                                                                                                                                                                                                   |          |
|     | H—                                    | SRF-0/D<br>SRF-4          | 6" Rubber nozzle with vice grip and automatic damper - 8" opening                                                                                                                                                                                                                                                                                                                                                                                                                                                                                                                                                                                                                                   |          |
|     | H—                                    |                           | 4" Rubber nozzle with vice grip - 6" opening                                                                                                                                                                                                                                                                                                                                                                                                                                                                                                                                                                                                                                                        |          |
|     | Η                                     | SRF-5<br>SRF-6            | 5" Rubber nozzle with vice grip - 8" opening<br>6" Rubber nozzle with vice grip - 8" opening                                                                                                                                                                                                                                                                                                                                                                                                                                                                                                                                                                                                        |          |
|     | <u> </u>                              | SRI-0                     | 6 Rubbel hozzle with vice grip - 8 opening                                                                                                                                                                                                                                                                                                                                                                                                                                                                                                                                                                                                                                                          |          |
|     |                                       | Over-head Stac            | k adapter - High Temperature Rubber                                                                                                                                                                                                                                                                                                                                                                                                                                                                                                                                                                                                                                                                 |          |
|     |                                       | RCA-5                     | 5" Diesel Stack Adapter - 10" opening for exhaust pipe                                                                                                                                                                                                                                                                                                                                                                                                                                                                                                                                                                                                                                              |          |
|     |                                       | RCA-6                     | 6" Diesel Stack Adapter - 10" opening for exhaust pipe                                                                                                                                                                                                                                                                                                                                                                                                                                                                                                                                                                                                                                              |          |
|     |                                       | RCA-8                     | 8" Diesel Stack Adapter - 10" opening for exhaust pipe                                                                                                                                                                                                                                                                                                                                                                                                                                                                                                                                                                                                                                              |          |
|     |                                       |                           |                                                                                                                                                                                                                                                                                                                                                                                                                                                                                                                                                                                                                                                                                                     |          |
|     |                                       | Nozzle Accesso<br>TP-6-12 | 6' - 12' Telescoping Pole                                                                                                                                                                                                                                                                                                                                                                                                                                                                                                                                                                                                                                                                           |          |
|     |                                       |                           |                                                                                                                                                                                                                                                                                                                                                                                                                                                                                                                                                                                                                                                                                                     |          |
|     |                                       | Hose, Hood & N            | ozzle Options                                                                                                                                                                                                                                                                                                                                                                                                                                                                                                                                                                                                                                                                                       |          |
|     |                                       | P-230                     | Hose holder for mounting on OM-092 Fan Mounting Bracket or directly to a wall. For max 150mm hose.                                                                                                                                                                                                                                                                                                                                                                                                                                                                                                                                                                                                  |          |
|     |                                       | Fane Single St            | ation and/or Direct Mount (Motor Starter not included)                                                                                                                                                                                                                                                                                                                                                                                                                                                                                                                                                                                                                                              |          |
|     |                                       | P-147                     | P-Max direct drive fan 0.5 HP 115V/1/60.                                                                                                                                                                                                                                                                                                                                                                                                                                                                                                                                                                                                                                                            |          |
|     |                                       | P-149-1                   | P-Max® direct drive fan 1 HP 115/1/60                                                                                                                                                                                                                                                                                                                                                                                                                                                                                                                                                                                                                                                               |          |
|     |                                       | P-152-1                   | P-Max© direct drive fan 1.5 HP 115/230/1/60                                                                                                                                                                                                                                                                                                                                                                                                                                                                                                                                                                                                                                                         |          |
|     |                                       |                           |                                                                                                                                                                                                                                                                                                                                                                                                                                                                                                                                                                                                                                                                                                     |          |
|     | _                                     | <u> Hose Clamps - I</u>   | Bridge Type (Necessary to go over the helix of the hose)                                                                                                                                                                                                                                                                                                                                                                                                                                                                                                                                                                                                                                            |          |
|     |                                       | MD-530-100-100            | 4" Ø Bridge Clamp. Clamping range of 100mm-120mm                                                                                                                                                                                                                                                                                                                                                                                                                                                                                                                                                                                                                                                    |          |
|     |                                       | MD-530-125-100            | 5" Ø Bridge Clamp. Clamping range of 120mm-140mm                                                                                                                                                                                                                                                                                                                                                                                                                                                                                                                                                                                                                                                    |          |
|     |                                       | MD-530-150-100            | 6" Ø Bridge Clamp. Clamping range of 150mm-170mm                                                                                                                                                                                                                                                                                                                                                                                                                                                                                                                                                                                                                                                    |          |
|     |                                       | MD-530-200-100            | 8" Ø Bridge Clamp. Clamping range of 200mm-220mm                                                                                                                                                                                                                                                                                                                                                                                                                                                                                                                                                                                                                                                    |          |
|     |                                       | Fan Control Dan           | els (when ordering main unit)                                                                                                                                                                                                                                                                                                                                                                                                                                                                                                                                                                                                                                                                       |          |
|     |                                       | Tancontrol Pan            | 115V/1/60 Fan Motor control station. Permits manual start-stop of the fan. Comes complete with motor overload protection on/off                                                                                                                                                                                                                                                                                                                                                                                                                                                                                                                                                                     | i        |
|     |                                       | P-024-1                   | control power cord and plug. Overload rating according to the FLA of the motor. Field installation required.                                                                                                                                                                                                                                                                                                                                                                                                                                                                                                                                                                                        |          |
|     |                                       |                           |                                                                                                                                                                                                                                                                                                                                                                                                                                                                                                                                                                                                                                                                                                     |          |
|     | _                                     | Fan Mounting Bi<br>OM-092 | rackets<br>P-Max Fan/Duct mounting bracket for 2 x 150mm (6")Ø Hoses c/w 150/160 mm (6"/6.33") hose/duct connection. Package contair                                                                                                                                                                                                                                                                                                                                                                                                                                                                                                                                                                | ne.      |
|     | LI                                    | JII-032                   | י האמיר מהיציעני חוסטומוווין טימטאפרוטי צ'א רסטווווי (ט ש הטפיט עש רסטי וטע חוווי (ט וט.כס ) חטפויטעני נטווויפטוטו. Package contait                                                                                                                                                                                                                                                                                                                                                                                                                                                                                                                                                                 | 10.      |
|     |                                       |                           | Plastic cover (Block end) in cases where only one hose is used                                                                                                                                                                                                                                                                                                                                                                                                                                                                                                                                                                                                                                      |          |
|     |                                       |                           | 2 - 5" Ø reducers for connections to 5" Ø hoses<br>2 - 4" Ø reducers for connections to 4" Ø hoses                                                                                                                                                                                                                                                                                                                                                                                                                                                                                                                                                                                                  |          |
|     | -                                     |                           |                                                                                                                                                                                                                                                                                                                                                                                                                                                                                                                                                                                                                                                                                                     | <u> </u> |
|     |                                       |                           | The of embody and the second se |          |
|     | · · · · · · · · · · · · · · · · · · · |                           |                                                                                                                                                                                                                                                                                                                                                                                                                                                                                                                                                                                                                                                                                                     |          |