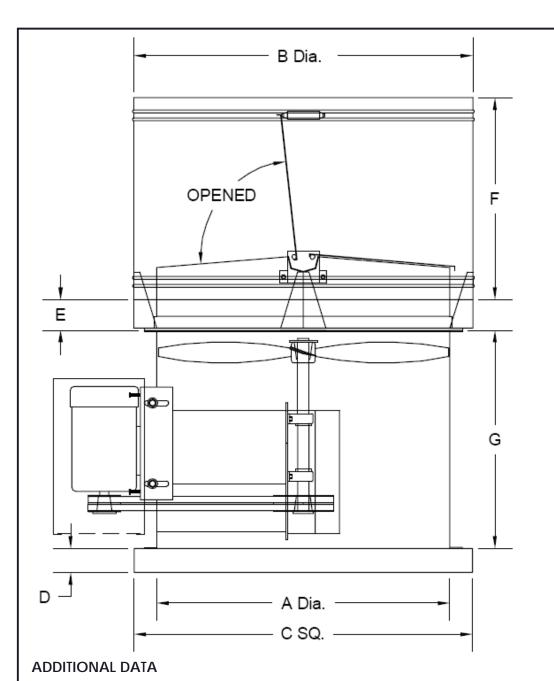

FAN DATA

CFM

MODEL NO.

RPM

SP

**MODELS:** 

| MODEL # | A Dia. | B Dia. | C SQ. | D              | E | F  | G  |
|---------|--------|--------|-------|----------------|---|----|----|
| RTA18   | 18 3/8 | 24 5/8 | 24    | $2\frac{1}{2}$ | 2 | 17 | 18 |
| RTA24   | 24 3/8 | 30 5/8 | 30    | 2 ½            | 2 | 19 | 21 |
| RTA30   | 30 3/8 | 36 5/8 | 36    | 2 ½            | 2 | 23 | 21 |
| RTA36   | 36 3/8 | 42 5/8 | 42    | 2 ½            | 2 | 25 | 27 |
| RTA42   | 42 3/8 | 48 5/8 | 48    | 2 ½            | 2 | 27 | 27 |
| RTA48   | 48 1/2 | 54 5/8 | 54    | 2 ½            | 2 | 30 | 31 |
| RTA54   | 54 1/2 | 60 5/8 | 60    | 2 ½            | 2 | 36 | 40 |
| RTA60   | 60 1/2 | 66 5/8 | 68    | 2              | 2 | 36 | 40 |

BELT DRIVE ROOF EXHAUSTER C/W CAST ALUMINUM BLADE

# 13-08 Belt Drive ROOF EXHAUSTER RTA Series

13-08

All dimensions are in inches

Specification Drawing

|     | $\overline{1}$ | Drav |
|-----|----------------|------|
| Mat | <u>J</u>       | Mate |

| 96.00          | <u> </u>                 | )          |        |
|----------------|--------------------------|------------|--------|
| Drawing No.: - | File Name:Belt drive roc | f exhauste | er-RTA |
| Material: -    |                          | Sheet:     | 1/2    |