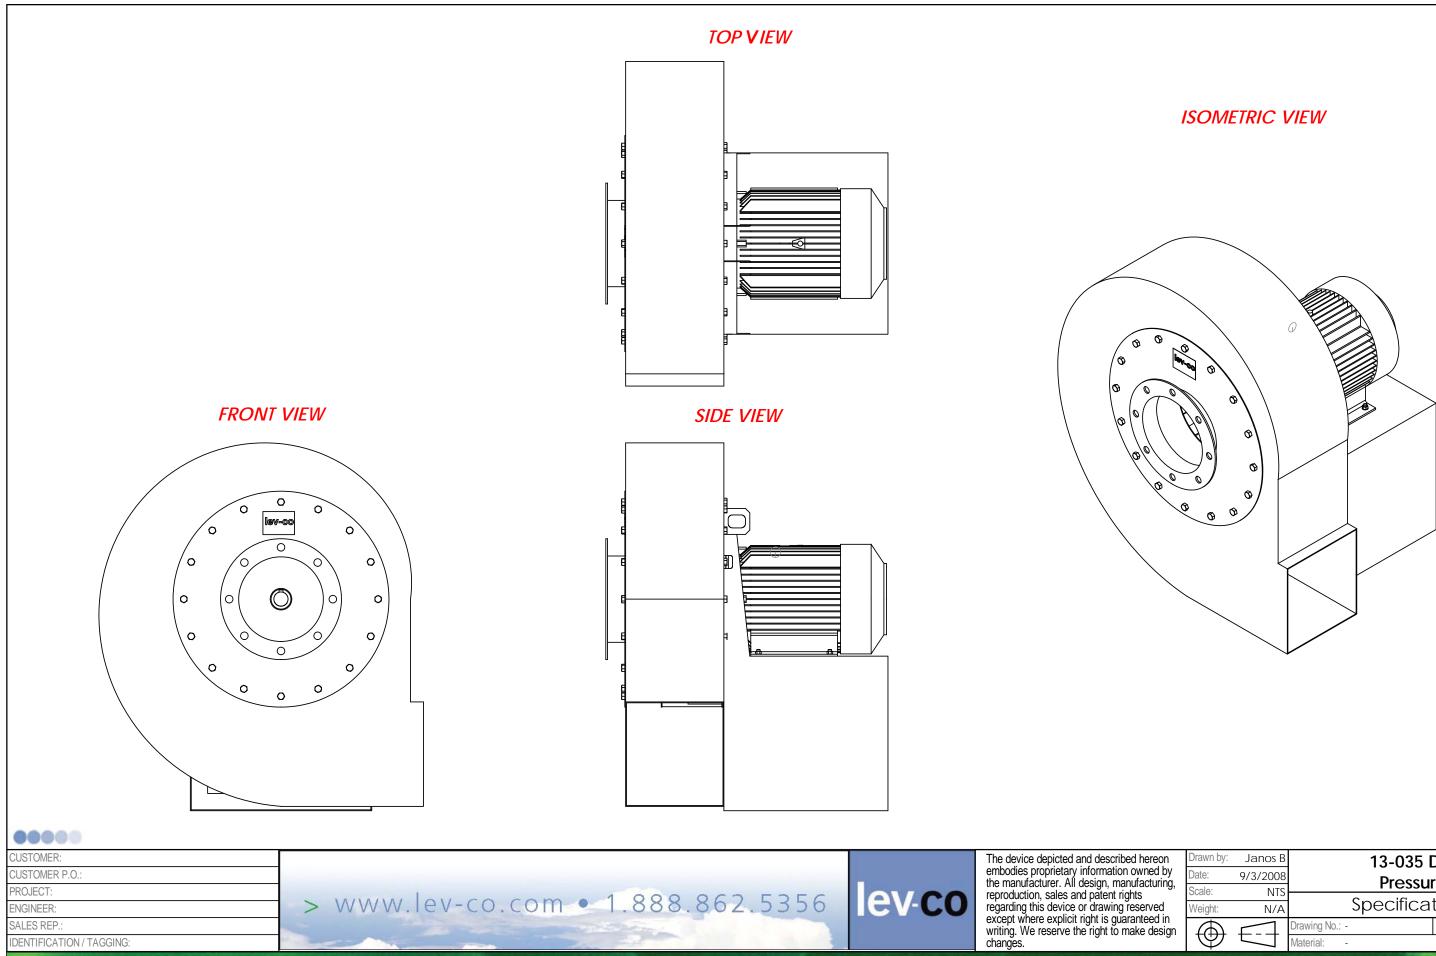

# CLOCKWISE ROTATION

CLOCKWISE UP BLAST

CLOCKWISE TOP HORIZONTAL

COUNTERCLOCKWISE UP BLAST

CLOCKWISE DOWN BLAST

CLOCKWISE BOTTOM HORIZONTAL

COUNTERCLOCKWISE DOWN BLAST

## NOTES:

- DIRECTION OF ROTATION IS DETERMINED FROM DRIVE SIDE OF FAN.
  SAME AS AMCA STANDARD 99-2406
  LEV-CO FANS ARE ASSEMBLED IN CLOCKWISE TOP HORIZONTAL ORIENTATION UNLESS OTHERWISE SPECIFIED

| 00000                       |                                                                                                                                                                                                                                                                                                                                                                                                                                                                                                                                                                                                                                                                                                     |                                                                                           |
|-----------------------------|-----------------------------------------------------------------------------------------------------------------------------------------------------------------------------------------------------------------------------------------------------------------------------------------------------------------------------------------------------------------------------------------------------------------------------------------------------------------------------------------------------------------------------------------------------------------------------------------------------------------------------------------------------------------------------------------------------|-------------------------------------------------------------------------------------------|
| CUSTOMER:<br>CUSTOMER P.O.: |                                                                                                                                                                                                                                                                                                                                                                                                                                                                                                                                                                                                                                                                                                     | The device depicted and described hereon<br>embodies proprietary information owned by     |
| PROJECT:                    |                                                                                                                                                                                                                                                                                                                                                                                                                                                                                                                                                                                                                                                                                                     | the manufacturer. All design, manufacturing, reproduction, sales and patent rights        |
| ENGINEER:                   | > www.lev-co.com • 1.888.862.5356                                                                                                                                                                                                                                                                                                                                                                                                                                                                                                                                                                                                                                                                   | regarding this device or drawing reserved                                                 |
| SALES REP.:                 | and the second se | except where explicit right is guaranteed in writing. We reserve the right to make design |
| IDENTIFICATION / TAGGING:   |                                                                                                                                                                                                                                                                                                                                                                                                                                                                                                                                                                                                                                                                                                     | <br>changes.                                                                              |
|                             |                                                                                                                                                                                                                                                                                                                                                                                                                                                                                                                                                                                                                                                                                                     |                                                                                           |