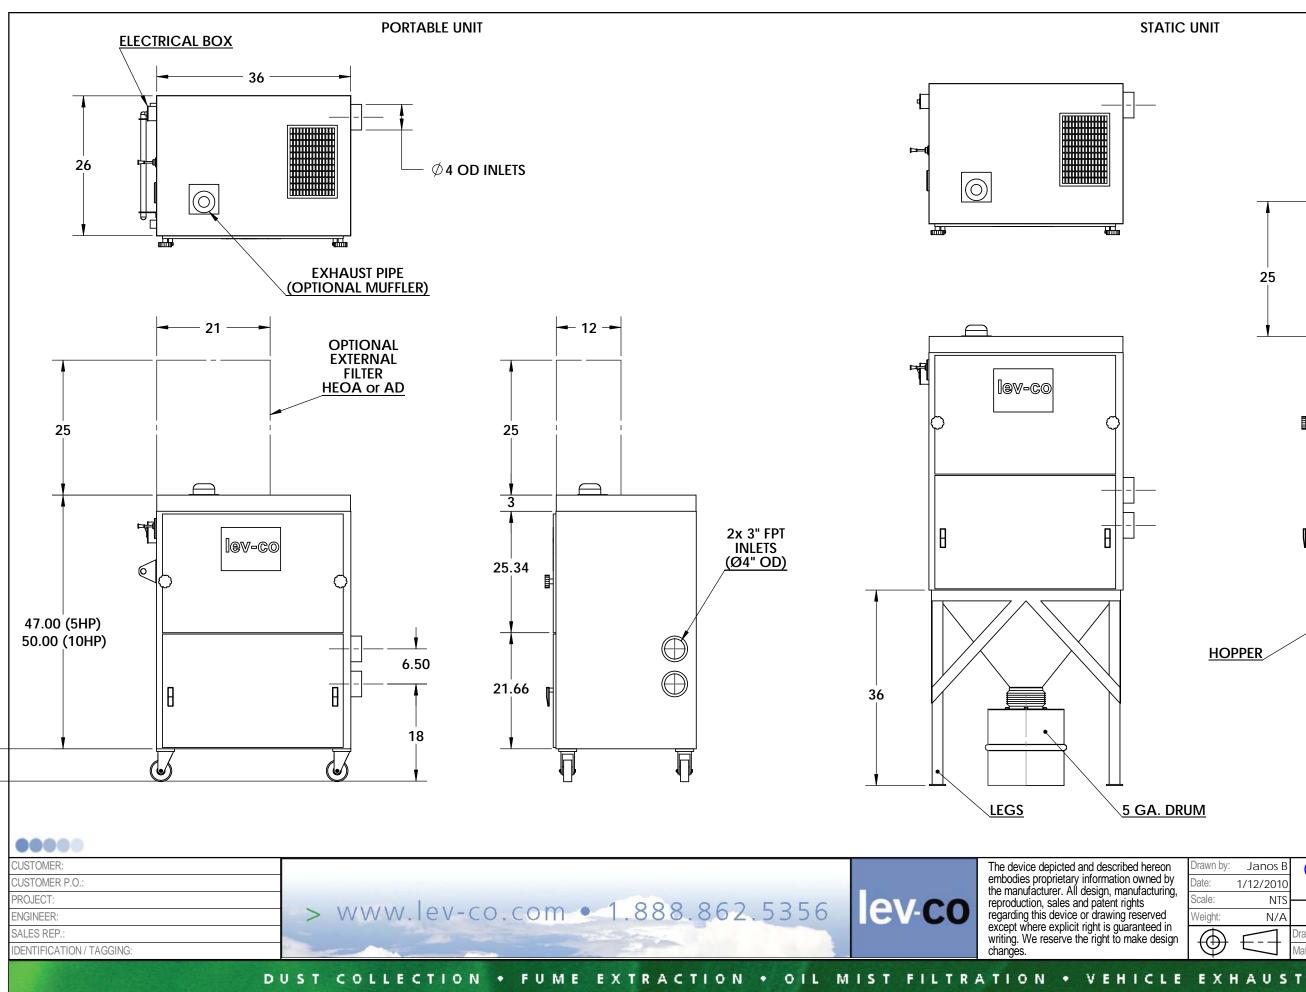

|                                                      |                         | SPEC LE L                                                                                                                                             | CATIONS:                                                                                                                                                                                                                                                                                             |                                                  |
|------------------------------------------------------|-------------------------|-------------------------------------------------------------------------------------------------------------------------------------------------------|------------------------------------------------------------------------------------------------------------------------------------------------------------------------------------------------------------------------------------------------------------------------------------------------------|--------------------------------------------------|
| PORTABLE UNIT                                        | CONSTRUCTION:           | 12 Gauge steel cabinet finished with a 2-part<br>chemical and oil resistant finish. Includes front<br>access doors to filters and motor, removable 8" | MAIN FILTERS:                                                                                                                                                                                                                                                                                        |                                                  |
|                                                      |                         | deep dust pan, 5" swivel casters, and self—cleaning<br>Vibra_Pulse backflush system. Motor wired to<br>junction box outside unit. Motor starters/     | AFTER fILTERS:                                                                                                                                                                                                                                                                                       |                                                  |
|                                                      | WEICHT                  | disconnects not included.                                                                                                                             | AD OPTION:                                                                                                                                                                                                                                                                                           |                                                  |
|                                                      | WEIGHT:                 | 680 lbs.                                                                                                                                              | OTHER OPTIONS:                                                                                                                                                                                                                                                                                       |                                                  |
|                                                      | AIRFLOW:                | 510 CFM, 93" wg max (10 HP, 60 HZ))<br>390 CFM. 83" wg max (10 HP. 50 HZ)<br>280 CFM, 85" wg max (5 HP, 60 HZ)                                        | OTHER OPTIONS.                                                                                                                                                                                                                                                                                       |                                                  |
|                                                      | NOISE:                  | 77 dBA, / 72 dBA with muffler                                                                                                                         |                                                                                                                                                                                                                                                                                                      |                                                  |
|                                                      | ELECTRICAL              | 10 HP 208—230/460/3/60, 27.5—27.2/13.6 amps, std.<br>10 HP 190/380/3/50, 27/13.5 amps, opt.<br>5 HP 208—230/460/3/60, 12.0/6.0 amps. opt              | • LEV-CO FILTER EF                                                                                                                                                                                                                                                                                   |                                                  |
|                                                      | FILTER SEAL:            | Positive sealing filter locking mechanism for all main f<br>Requires no tools.                                                                        | ilters.                                                                                                                                                                                                                                                                                              |                                                  |
|                                                      | U                       | STATIC UNIT                                                                                                                                           |                                                                                                                                                                                                                                                                                                      |                                                  |
|                                                      |                         |                                                                                                                                                       |                                                                                                                                                                                                                                                                                                      | ACUUM (INCH H₂O)                                 |
|                                                      |                         |                                                                                                                                                       |                                                                                                                                                                                                                                                                                                      | U.S./IMPERIAL - VACUU                            |
| CUSTOMER:<br>CUSTOMER P.O.:<br>PROJECT:<br>ENGINEER: | > www.lev-co.com •      | 1.888.862.5356 <b>lev-co</b>                                                                                                                          | The device depicted and described her<br>embodies proprietary information owner<br>the manufacturer. All design, manufact<br>reproduction, sales and patent rights<br>regarding this device or drawing reserv<br>except where explicit right is guarantee<br>writing. We reserve the right to make d | reon<br>ed by<br>turing,<br>ved<br>ed in<br>Weig |
| SALES REP.:<br>IDENTIFICATION / TAGGING:             |                         |                                                                                                                                                       | writing. We reserve the right to make d<br>changes.                                                                                                                                                                                                                                                  | iesign   (                                       |
|                                                      | UST COLLECTION + FUME I | EXTRACTION . OIL MIST FILTRA                                                                                                                          | A CONTRACT OF                                                                                                                                                                                      | LEE                                              |
|                                                      |                         |                                                                                                                                                       |                                                                                                                                                                                                                                                                                                      |                                                  |