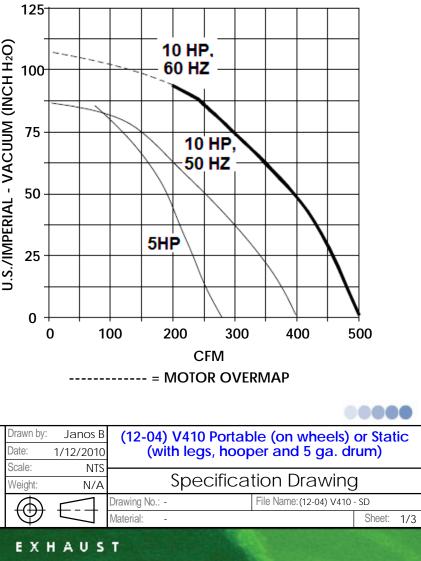

|                                                      |                         | SPEC LE L                                                                                                                                             | CATIONS:                                                                                                                                                                                                                                                                                             |                                                  |
|------------------------------------------------------|-------------------------|-------------------------------------------------------------------------------------------------------------------------------------------------------|------------------------------------------------------------------------------------------------------------------------------------------------------------------------------------------------------------------------------------------------------------------------------------------------------|--------------------------------------------------|
| PORTABLE UNIT                                        | CONSTRUCTION:           | 12 Gauge steel cabinet finished with a 2-part<br>chemical and oil resistant finish. Includes front<br>access doors to filters and motor, removable 8" | MAIN FILTERS:                                                                                                                                                                                                                                                                                        |                                                  |
|                                                      |                         | deep dust pan, 5" swivel casters, and self—cleaning<br>Vibra_Pulse backflush system. Motor wired to<br>junction box outside unit. Motor starters/     | AFTER fILTERS:                                                                                                                                                                                                                                                                                       |                                                  |
|                                                      | WEICHT                  | disconnects not included.                                                                                                                             | AD OPTION:                                                                                                                                                                                                                                                                                           |                                                  |
|                                                      | WEIGHT:                 | 680 lbs.                                                                                                                                              | OTHER OPTIONS:                                                                                                                                                                                                                                                                                       |                                                  |
|                                                      | AIRFLOW:                | 510 CFM, 93" wg max (10 HP, 60 HZ))<br>390 CFM. 83" wg max (10 HP. 50 HZ)<br>280 CFM, 85" wg max (5 HP, 60 HZ)                                        | OTHER OPTIONS.                                                                                                                                                                                                                                                                                       |                                                  |
|                                                      | NOISE:                  | 77 dBA, / 72 dBA with muffler                                                                                                                         |                                                                                                                                                                                                                                                                                                      |                                                  |
|                                                      | ELECTRICAL              | 10 HP 208—230/460/3/60, 27.5—27.2/13.6 amps, std.<br>10 HP 190/380/3/50, 27/13.5 amps, opt.<br>5 HP 208—230/460/3/60, 12.0/6.0 amps. opt              | • LEV-CO FILTER EF                                                                                                                                                                                                                                                                                   |                                                  |
|                                                      | FILTER SEAL:            | Positive sealing filter locking mechanism for all main f<br>Requires no tools.                                                                        | ilters.                                                                                                                                                                                                                                                                                              |                                                  |
|                                                      | U                       | STATIC UNIT                                                                                                                                           |                                                                                                                                                                                                                                                                                                      |                                                  |
|                                                      |                         |                                                                                                                                                       |                                                                                                                                                                                                                                                                                                      | ACUUM (INCH H₂O)                                 |
|                                                      |                         |                                                                                                                                                       |                                                                                                                                                                                                                                                                                                      | U.S./IMPERIAL - VACUU                            |
| CUSTOMER:<br>CUSTOMER P.O.:<br>PROJECT:<br>ENGINEER: | > www.lev-co.com •      | 1.888.862.5356 <b>lev-co</b>                                                                                                                          | The device depicted and described her<br>embodies proprietary information owner<br>the manufacturer. All design, manufact<br>reproduction, sales and patent rights<br>regarding this device or drawing reserv<br>except where explicit right is guarantee<br>writing. We reserve the right to make d | reon<br>ed by<br>turing,<br>ved<br>ed in<br>Weig |
| SALES REP.:<br>IDENTIFICATION / TAGGING:             |                         |                                                                                                                                                       | writing. We reserve the right to make d<br>changes.                                                                                                                                                                                                                                                  | iesign   (                                       |
|                                                      | UST COLLECTION + FUME I | EXTRACTION . OIL MIST FILTRA                                                                                                                          | A CONTRACT OF                                                                                                                                                                                      | LEE                                              |
|                                                      |                         |                                                                                                                                                       |                                                                                                                                                                                                                                                                                                      |                                                  |