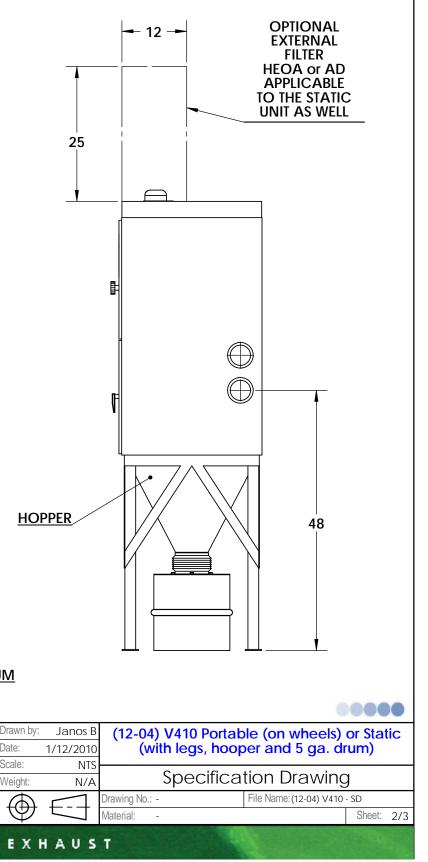

|                                                      |                         | SPEC LE L                                                                                                                                             | CATIONS:                                                                                                                                                                                                                                                                                             |                                                  |
|------------------------------------------------------|-------------------------|-------------------------------------------------------------------------------------------------------------------------------------------------------|------------------------------------------------------------------------------------------------------------------------------------------------------------------------------------------------------------------------------------------------------------------------------------------------------|--------------------------------------------------|
| PORTABLE UNIT                                        | CONSTRUCTION:           | 12 Gauge steel cabinet finished with a 2-part<br>chemical and oil resistant finish. Includes front<br>access doors to filters and motor, removable 8" | MAIN FILTERS:                                                                                                                                                                                                                                                                                        |                                                  |
|                                                      |                         | deep dust pan, 5" swivel casters, and self—cleaning<br>Vibra_Pulse backflush system. Motor wired to<br>junction box outside unit. Motor starters/     | AFTER fILTERS:                                                                                                                                                                                                                                                                                       |                                                  |
|                                                      | WEICHT                  | disconnects not included.                                                                                                                             | AD OPTION:                                                                                                                                                                                                                                                                                           |                                                  |
|                                                      | WEIGHT:                 | 680 lbs.                                                                                                                                              | OTHER OPTIONS:                                                                                                                                                                                                                                                                                       |                                                  |
|                                                      | AIRFLOW:                | 510 CFM, 93" wg max (10 HP, 60 HZ))<br>390 CFM. 83" wg max (10 HP. 50 HZ)<br>280 CFM, 85" wg max (5 HP, 60 HZ)                                        | OTHER OPTIONS.                                                                                                                                                                                                                                                                                       |                                                  |
|                                                      | NOISE:                  | 77 dBA, / 72 dBA with muffler                                                                                                                         |                                                                                                                                                                                                                                                                                                      |                                                  |
|                                                      | ELECTRICAL              | 10 HP 208—230/460/3/60, 27.5—27.2/13.6 amps, std.<br>10 HP 190/380/3/50, 27/13.5 amps, opt.<br>5 HP 208—230/460/3/60, 12.0/6.0 amps. opt              | • LEV-CO FILTER EF                                                                                                                                                                                                                                                                                   |                                                  |
|                                                      | FILTER SEAL:            | Positive sealing filter locking mechanism for all main f<br>Requires no tools.                                                                        | ilters.                                                                                                                                                                                                                                                                                              |                                                  |
|                                                      | U                       | STATIC UNIT                                                                                                                                           |                                                                                                                                                                                                                                                                                                      |                                                  |
|                                                      |                         |                                                                                                                                                       |                                                                                                                                                                                                                                                                                                      | ACUUM (INCH H₂O)                                 |
|                                                      |                         |                                                                                                                                                       |                                                                                                                                                                                                                                                                                                      | U.S./IMPERIAL - VACUU                            |
| CUSTOMER:<br>CUSTOMER P.O.:<br>PROJECT:<br>ENGINEER: | > www.lev-co.com •      | 1.888.862.5356 <b>lev-co</b>                                                                                                                          | The device depicted and described her<br>embodies proprietary information owner<br>the manufacturer. All design, manufact<br>reproduction, sales and patent rights<br>regarding this device or drawing reserv<br>except where explicit right is guarantee<br>writing. We reserve the right to make d | reon<br>ed by<br>turing,<br>ved<br>ed in<br>Weig |
| SALES REP.:<br>IDENTIFICATION / TAGGING:             |                         |                                                                                                                                                       | writing. We reserve the right to make d<br>changes.                                                                                                                                                                                                                                                  | iesign   (                                       |
|                                                      | UST COLLECTION + FUME I | EXTRACTION . OIL MIST FILTRA                                                                                                                          | A CONTRACT OF                                                                                                                                                                                      | LEE                                              |
|                                                      |                         |                                                                                                                                                       |                                                                                                                                                                                                                                                                                                      |                                                  |