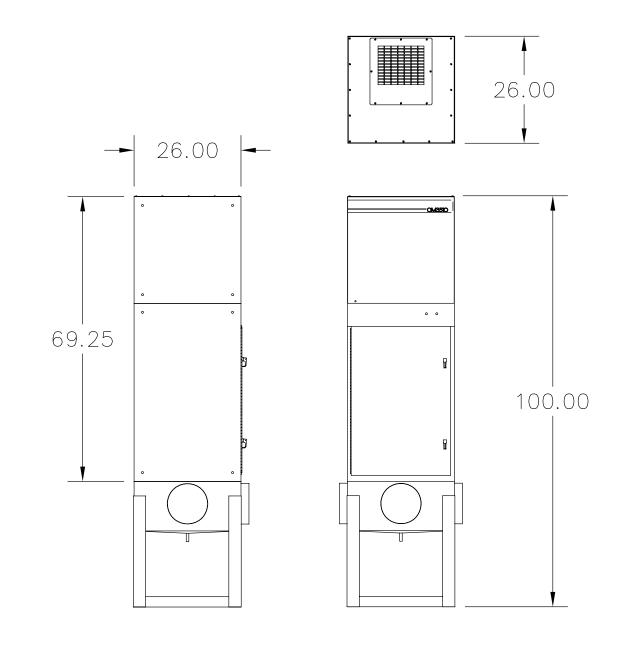

| Drawn by: | Janos     |      |
|-----------|-----------|------|
| Date:     | 5/19/2017 |      |
| Scale:    | NTS       |      |
| Weight:   | N/A       |      |
| <u>Ф</u>  |           | Drav |

OM-3510 **Dust Collector** Specification Drawing awing No.: -File Name: OM-3510 - SD Sheet: 1/1