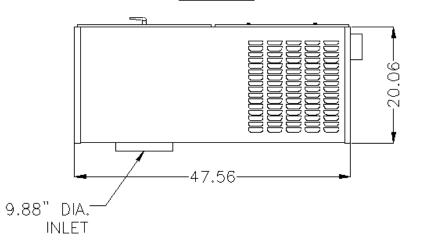

TOP VIEW

STD. MERV 14 AFTER-FILTERS

OPTIONAL HEPA AFTER-FILTERS

FRONT VIEW

SIDE VIEW -22.18

PERFORMANCE CURVES

00000

CUSTOMER: CUSTOMER P.O.: PROJECT: ENGINEER: SALES REP. IDENTIFICATION / TAGGING: