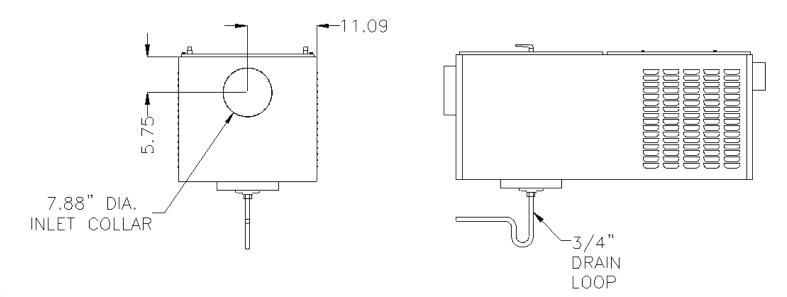

de inlet (includes drain

loop kit)

FIRE SUPPRESSION: Equipment provided by others

TOP VIEW



STD. MERV 14 AFTER-FILTERS

OPTIONAL HEPA AFTER-FILTERS

FRONT VIEW



SIDE VIEW -22.18



PERFORMANCE CURVES



00000

CUSTOMER: CUSTOMER P.O.: PROJECT: ENGINEER: SALES REP. IDENTIFICATION / TAGGING:

> www.lev-co.com • 1.888.862.5356

lev-co

The device depicted and described hereon embodies proprietary information owned by the manufacturer. All design, manufacturing, reproduction, sales and patent rights regarding this device or drawing reserved except where explicit right is guaranteed in writing. We reserve the right to make design changes.

rawn by: Janos B 5/29/2010 N/A

11-04 MPH-10 MIST COLLECTOR 11-04

00000

**Specification Drawing** 





## LEG KIT OPTION





## <u>IA OPTION</u>





### SUSPENSION MOUNT OPTION



00000

CUSTOMER:
CUSTOMER P.O.:
PROJECT:
ENGINEER:
SALES REP.:
IDENTIFICATION / TAGGING:

> www.lev-co.com • 1.888.862.5356

lev-co

The device depicted and described hereon embodies proprietary information owned by the manufacturer. All design, manufacturing, reproduction, sales and patent rights regarding this device or drawing reserved except where explicit right is guaranteed in writing. We reserve the right to make design changes.

|  | Drawn by: | Janos B   |
|--|-----------|-----------|
|  | Date:     | 5/29/2010 |
|  | Scale:    | NTS       |
|  | Weight:   | N/A       |
|  |           |           |

# 11-04 MPH-10 MIST COLLECTOR Specification Drawi

| Specifica      | tion Drawing            | )       |     |
|----------------|-------------------