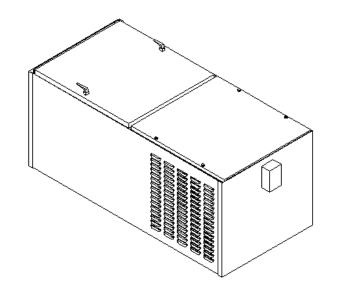

## SPECIFICATIONS:

CONSTRUCTION: 16/18 Gauge welded steel cabinet with Powder-Coat

finish. Unit includes a top filter access door, Ultra-Seal® filter mounting system, an acoustically lined blower cabinet with access panel, a bottom inlet collar, and a 10' power cord. Three phase units wired to a junction box; circuit and motor overload protection by

others.

WEIGHT: 191 lbs.

AIRFLOW: 1000 CFM (1 HP), std. 500 CFM (1/2 HP), opt.

NOISE: 77.5 dBA (with after-filters)

**ELECTRICAL**: ☐1 HP 115/1/60, 12 amps, std.

 $\square$ 1 HP 208-230/460/3/60, 3.7-3.6/1.8 amps, opt.

 $\square$  1/2 HP 115/1/60, 7.2 amps, opt

 $\square$  1/2 HP 208-230/460/3/60, 2.7-2.6/1.3 amps, opt.

MAIN FILTERS:

(3) MistPlus ® II Filters, std.

AFTER FILTER **OPTIONS:** 

☐ (2) 4" MERV 14, washable synthetic (17.50 L x 18.50 T x 4.0 D) STD.

☐ (2) 4" 99.97% HEPA, opt. (17.50 L x 18.50 T x 4.0 D)

OTHER OPTIONS:

☐ Pressure gauge kit indicates filter changes

□ Optional side inlet (includes drain

loop kit)

FIRE SUPPRESSION: Equipment provided by others