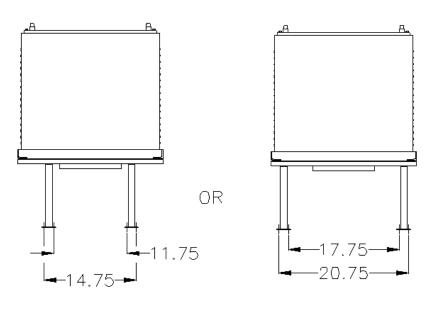

er changes

□ Optional side inlet (includes drain

loop kit)

FIRE SUPPRESSION: Equipment provided by others

TOP VIEW



STD. MERV 14 AFTER-FILTERS

OPTIONAL HEPA AFTER-FILTERS

FRONT VIEW



SIDE VIEW -22.18



PERFORMANCE CURVES



00000

CUSTOMER: CUSTOMER P.O.: PROJECT: ENGINEER: SALES REP. IDENTIFICATION / TAGGING:

> www.lev-co.com • 1.888.862.5356

lev-co

The device depicted and described hereon embodies proprietary information owned by the manufacturer. All design, manufacturing, reproduction, sales and patent rights regarding this device or drawing reserved except where explicit right is guaranteed in writing. We reserve the right to make design changes.

rawn by: Janos B 5/29/2010 N/A

11-04 MPH-10 MIST COLLECTOR 11-04

00000

**Specification Drawing** 





## LEG KIT OPTION





## <u>IA OPTION</u>





### SUSPENSION MOUNT OPTION



00000

CUSTOMER:
CUSTOMER P.O.:
PROJECT:
ENGINEER:
SALES REP.:
IDENTIFICATION / TAGGING:

> www.lev-co.com • 1.888.862.5356

lev-co

The device depicted and described hereon embodies proprietary information owned by the manufacturer. All design, manufacturing, reproduction, sales and patent rights regarding this device or drawing reserved except where explicit right is guaranteed in writing. We reserve the right to make design changes.

|  | Drawn by: | Janos B   |
|--|-----------|-----------|
|  | Date:     | 5/29/2010 |
|  | Scale:    | NTS       |
|  | Weight:   | N/A       |
|  |           |           |

# 11-04 MPH-10 MIST COLLECTOR Specification Drawi

| Specifica      | tion Drawing            | )       |     |
|-----------