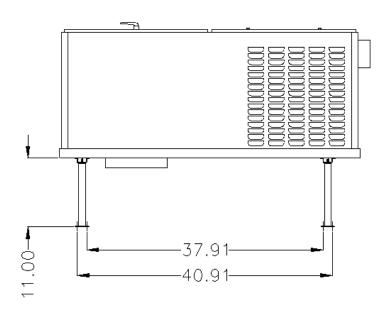

changes

□ Optional side inlet (includes drain

loop kit)

FIRE SUPPRESSION: Equipment provided by others

TOP VIEW



STD. MERV 14 AFTER-FILTERS

OPTIONAL HEPA AFTER-FILTERS

FRONT VIEW



SIDE VIEW -22.18



PERFORMANCE CURVES



00000

CUSTOMER: CUSTOMER P.O.: PROJECT: ENGINEER: SALES REP. IDENTIFICATION / TAGGING:

> www.lev-co.com • 1.888.862.5356

lev-co

The device depicted and described hereon embodies proprietary information owned by the manufacturer. All design, manufacturing, reproduction, sales and patent rights regarding this device or drawing reserved except where explicit right is guaranteed in writing. We reserve the right to make design changes.

rawn by: Janos B 5/29/2010 N/A

11-04 MPH-10 MIST COLLECTOR 11-04

00000

**Specification Drawing** 





## LEG KIT OPTION





## <u>IA OPTION</u>





### SUSPENSION MOUNT OPTION



00000

CUSTOMER:
CUSTOMER P.O.:
PROJECT:
ENGINEER:
SALES REP.:
IDENTIFICATION / TAGGING:

> www.lev-co.com • 1.888.862.5356

lev-co

The device depicted and described hereon embodies proprietary information owned by the manufacturer. All design, manufacturing, reproduction, sales and patent rights regarding this device or drawing reserved except where explicit right is guaranteed in writing. We reserve the right to make design changes.

|  | Drawn by: | Janos B   |
|--|-----------|-----------|
|  | Date:     | 5/29/2010 |
|  | Scale:    | NTS       |
|  | Weight:   | N/A       |
|  |           |           |

# 11-04 MPH-10 MIST COLLECTOR Specification Drawi

| Specifica      | tion Drawing            | )       |     |
|-------------