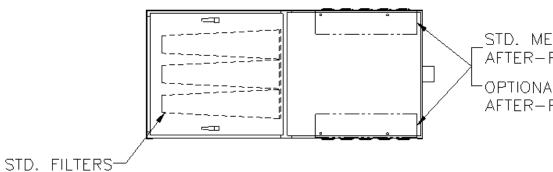

TOP VIEW

STD. MERV 14 AFTER-FILTERS

OPTIONAL HEPA AFTER-FILTERS

FRONT VIEW

SIDE VIEW -22.18

PERFORMANCE CURVES

00000

CUSTOMER: CUSTOMER P.O.: PROJECT: ENGINEER: SALES REP. IDENTIFICATION / TAGGING:

☐ (2) 4" 99.97% HEPA, opt. (17.50 L x 18.50 T x 4.0 D)

OTHER OPTIONS:

☐ Pressure gauge kit indicates filter changes

□ Optional side inlet (includes drain

loop kit)

FIRE SUPPRESSION: Equipment provided by others