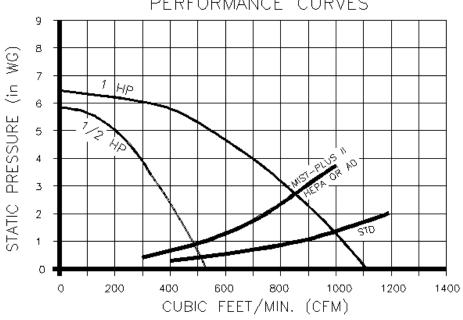

TOP VIEW

STD. MERV 14 AFTER-FILTERS

OPTIONAL HEPA AFTER-FILTERS

FRONT VIEW

SIDE VIEW -22.18

PERFORMANCE CURVES

00000

CUSTOMER: CUSTOMER P.O.: PROJECT: ENGINEER: SALES REP. IDENTIFICATION / TAGGING:

others.

WEIGHT: 191 lbs.

AIRFLOW: 1000 CFM (1 HP), std. 500 CFM (1/2 HP), opt.

NOISE: 77.5 dBA (with after-filters)

**ELECTRICAL**: ☐1 HP 115/1/60, 12 amps, std.

 $\square$ 1 HP 208-230/460/3/60, 3.7-3.6/1.8 amps, opt.

 $\square$  1/2 HP 115/1/60, 7.2 amps, opt

 $\square$  1/2 HP 208-230/460/3/60, 2.7-2.6/1.3 amps, opt.

MAIN FILTERS:

(3) MistPlus ® II Filters, std.

AFTER FILTER **OPTIONS:** 

☐ (2) 4" MERV 14, washable synthetic (17.50 L x 18.50 T x 4.0 D) STD.