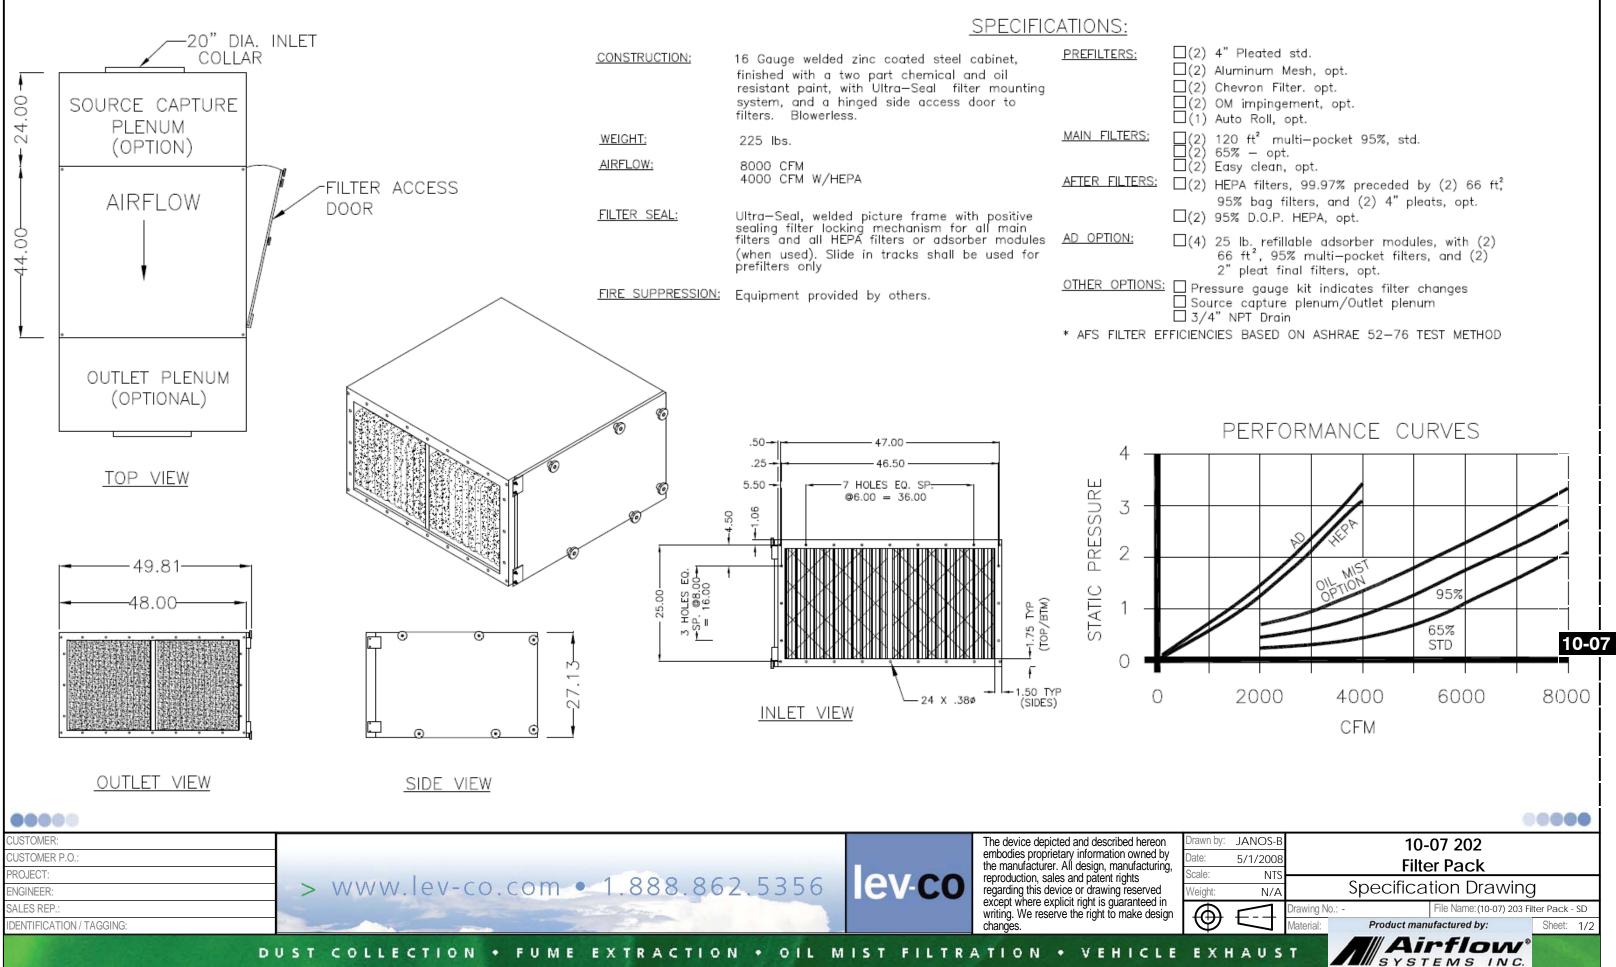

## MODELS & OPTIONS

|                                   | Part #                           | Description                                                                                                 |
|-----------------------------------|----------------------------------|-------------------------------------------------------------------------------------------------------------|
| □                                 | <u>Main System / Part</u><br>202 | Modular air cleaner, blower less. Includes (2) 4* pleated 30% prefilters, (2) 95% main filters, 120 sq. ft. |
|                                   | Filter Options (when ord         | lering main unit)                                                                                           |
|                                   | 202-95DOP                        | 95% DOP HEPA Filter Option for Standard 202 Unit                                                            |
|                                   | 202-AD                           | AD Module Option for Standard 202 Unit. Order Charcoal separately.                                          |
|                                   | 202-AR                           | Auto-Roll Prefilter Option for Standard 202 Unit                                                            |
|                                   | 202-CV                           | Chevron Filter Option for Standard 202 Unit                                                                 |
|                                   | 202-EC                           | Easy Clean Bag Filter Option for Standard 202 Unit                                                          |
|                                   | 202-HEPA                         | 99.97% DOP HEPA Filter Option for Standard 202 Unit                                                         |
|                                   | 200-65                           | 65% Bag Filter Option for Standard 200 Unit                                                                 |
|                                   | 202-2A                           | 2" Mesh Prefilter Option for Standard 202 Unit                                                              |
|                                   | 202-2P                           | 2" Polyester Filters Option for Standard 202 Unit                                                           |
|                                   | Preventative Maintenan           | ce Pressure Gauges, etc. (when ordering main unit)                                                          |
|                                   | 202-PG-10                        | 0-10" magna-helic pressure gauge, approximately 5" diameter size. Surface mounted.                          |
|                                   | Replacement filters - (Q         | uantity discounts available upon request)                                                                   |
|                                   | 2AF90006                         | Adsorber v-bank module.                                                                                     |
|                                   | 2AF19032                         | Easy Clean Bag Filter                                                                                       |
|                                   | 2AF49100                         | Chevron Filter                                                                                              |
|                                   | 2AZ20004                         | 2" Polyester Prefilter 24" x 24"                                                                            |
|                                   | 7FB65119                         | 65% Short Bag Filter                                                                                        |
|                                   | 7FB65132                         | 65% Bag Filter                                                                                              |
|                                   | 7FB90119                         | 95% Short Bag Filter                                                                                        |
|                                   | 7FB90132                         | 95% Bag Filter                                                                                              |
|                                   | 7FJ95112                         | 95% @ 0.3 micron DOP filter c/w metal frame                                                                 |
|                                   | Installation Option & Act        | cessories                                                                                                   |
|                                   | 202-ASSY                         | Assemble 2 Units Together Option for Standard 202 Unit                                                      |
|                                   | 202-SP                           | Source Capture Plenum Option for Standard 202 Unit                                                          |
|                                   | 202-IA                           | Additional Inlet Collar Option for Standard 202 Unit                                                        |
|                                   |                                  |                                                                                                             |
| CUSTOMER:                         |                                  |                                                                                                             |
| CUSTOMER P.O.:                    |                                  |                                                                                                             |
| PROJECT:                          |                                  | > www.lev-co.com • 1.888.862.5356 <b>eV-co</b>                                                              |
| ENGINEER:                         |                                  | > www.lev-co.com • 1.888.862.5356 <b>IEV-CO</b>                                                             |
| SALES REP.:<br>IDENTIFICATION / T | AGGING:                          |                                                                                                             |
| IDENTIFICATION/ 1                 |                                  |                                                                                                             |
|                                   |                                  | DUST COLLECTION + FUME EXTRACTION + OIL MIST FILTR                                                          |