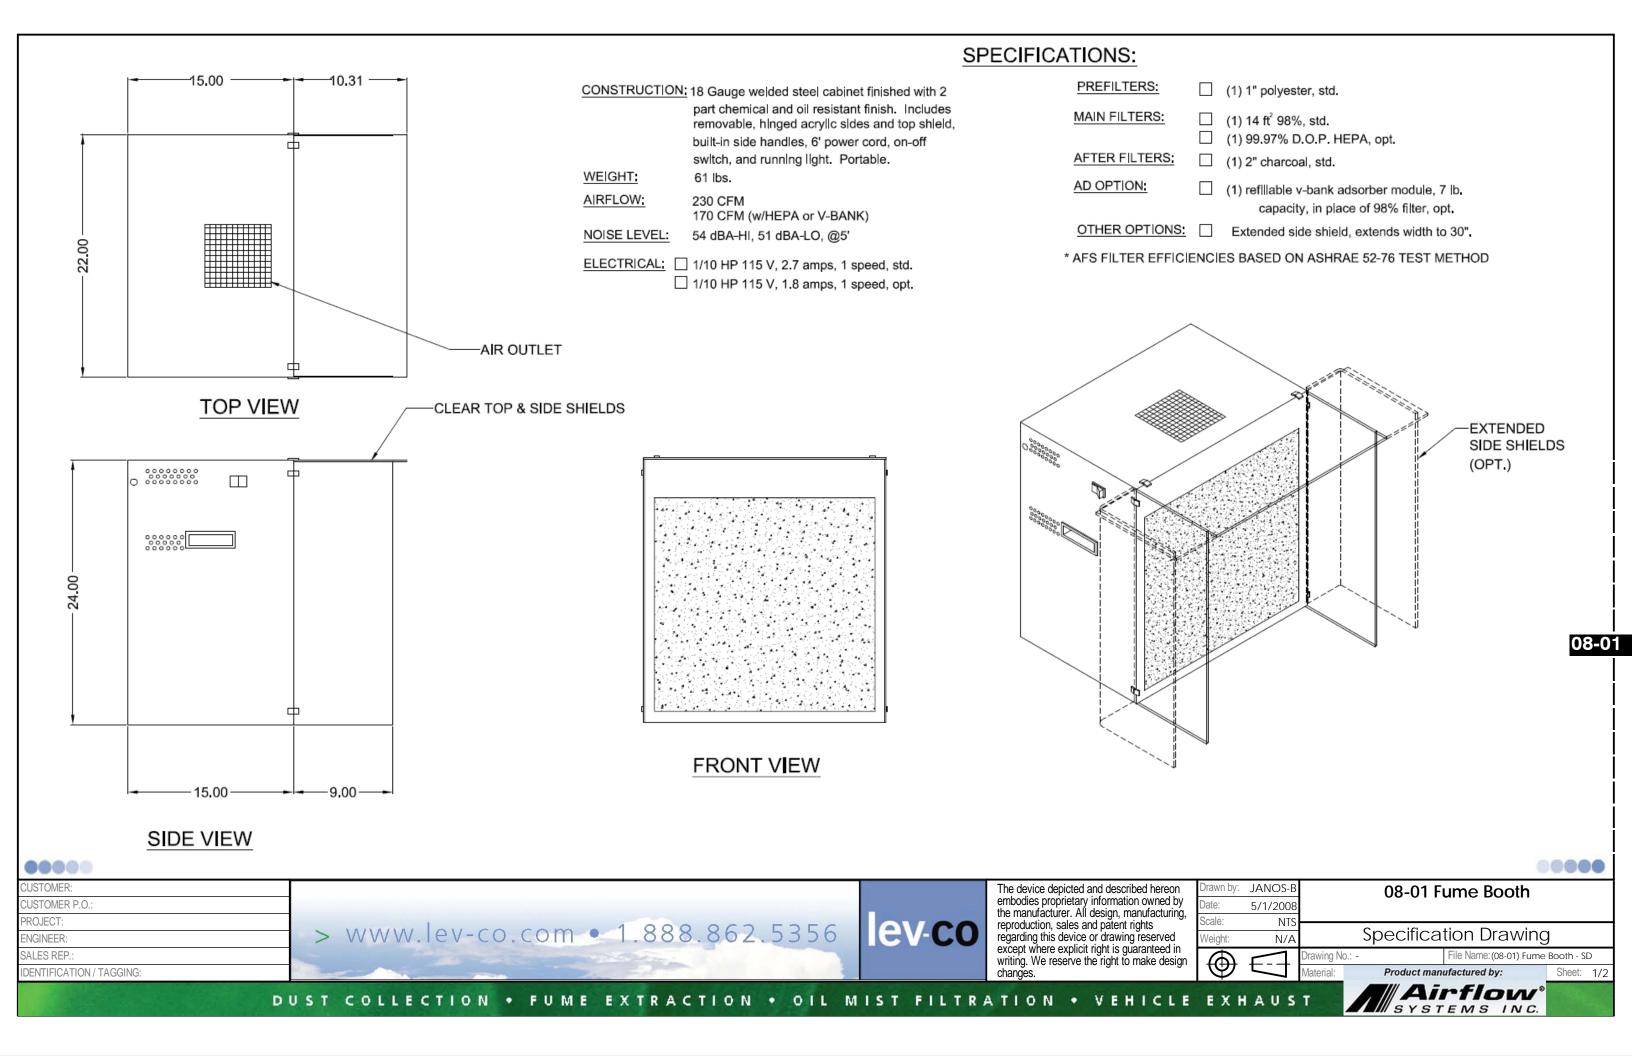

## **MODELS & OPTIONS**

|   | Part#                                    | Description                                                                                                                                                                                                       |
|---|------------------------------------------|-------------------------------------------------------------------------------------------------------------------------------------------------------------------------------------------------------------------|
|   | Main System / Part<br>Fume/Booth         | Portable desk-top air cleaner with (1) 1" thick polyester prefilter (1) 65% pleated main filter (14 sq. ft. of media) (1) 2" thick disposable charcoal filter and                                                 |
| □ |                                          | an ODOR/EX deodorizer.                                                                                                                                                                                            |
|   | Filter Options (when ordering main unit) |                                                                                                                                                                                                                   |
|   | FB-95%                                   | 95% Main Filter in place of 65% standard filter                                                                                                                                                                   |
| □ | FB-AD                                    | Adsorption option. Includes (1) refillable v-bank adsorption module (7 lbs. capacity) with (1) 2" pleated afterfilter in place of standard 65% filter and standard 2" charcoal filter. Order charcoal separately. |
|   | FB-HEPA                                  | 99.97% Hepa Filter in place of standard 65% filter.                                                                                                                                                               |
|   | Misc. Options                            |                                                                                                                                                                                                                   |
|   | FB-ESS                                   | Extended acrylic side shields extends width to 30" (Add 10 lbs. to ship weight).                                                                                                                                  |
|   | FB-V550                                  | Outside Vent Kit. Includes blower outlet adapter with 12 1/2' of 6" diameter flex hose. Can retrofit in the field. (Add 20 lbs. to ship weight.)                                                                  |
|   | F120                                     | 3800 CFM unit w/4* pleated 30% prefilter 65% bag filter, 120 sq. ft. 2 HP TEFC motor, 208-230/460/3/60 Hz. Wired for 208V unless otherwise specified.                                                             |
|   |                                          |                                                                                                                                                                                                                   |

08-01

00000

CUSTOMER: CUSTOMER P.O.:

IDENTIFICATION / TAGGING:

00000

PROJECT: ENGINEER: SALES REP.:

> www.lev-co.com • 1.888.862.5356

The device depicted and described hereon embodies proprietary information owned by the manufacturer. All design, manufacturing, reproduction, sales and patent rights regarding this device or drawing reserved except where explicit right is guaranteed in writing. We reserve the right to make design changes rawn by: JANOS-B 5/1/2008 N/A

08-01 Fume Booth

**(** 

**Specification Drawing** File Name: (08-01) Fume Booth - SD

Product manufactured by:

DUST COLLECTION . FUME EXTRACTION . OIL MIST FILTRATION . VEHICLE EXHAUST