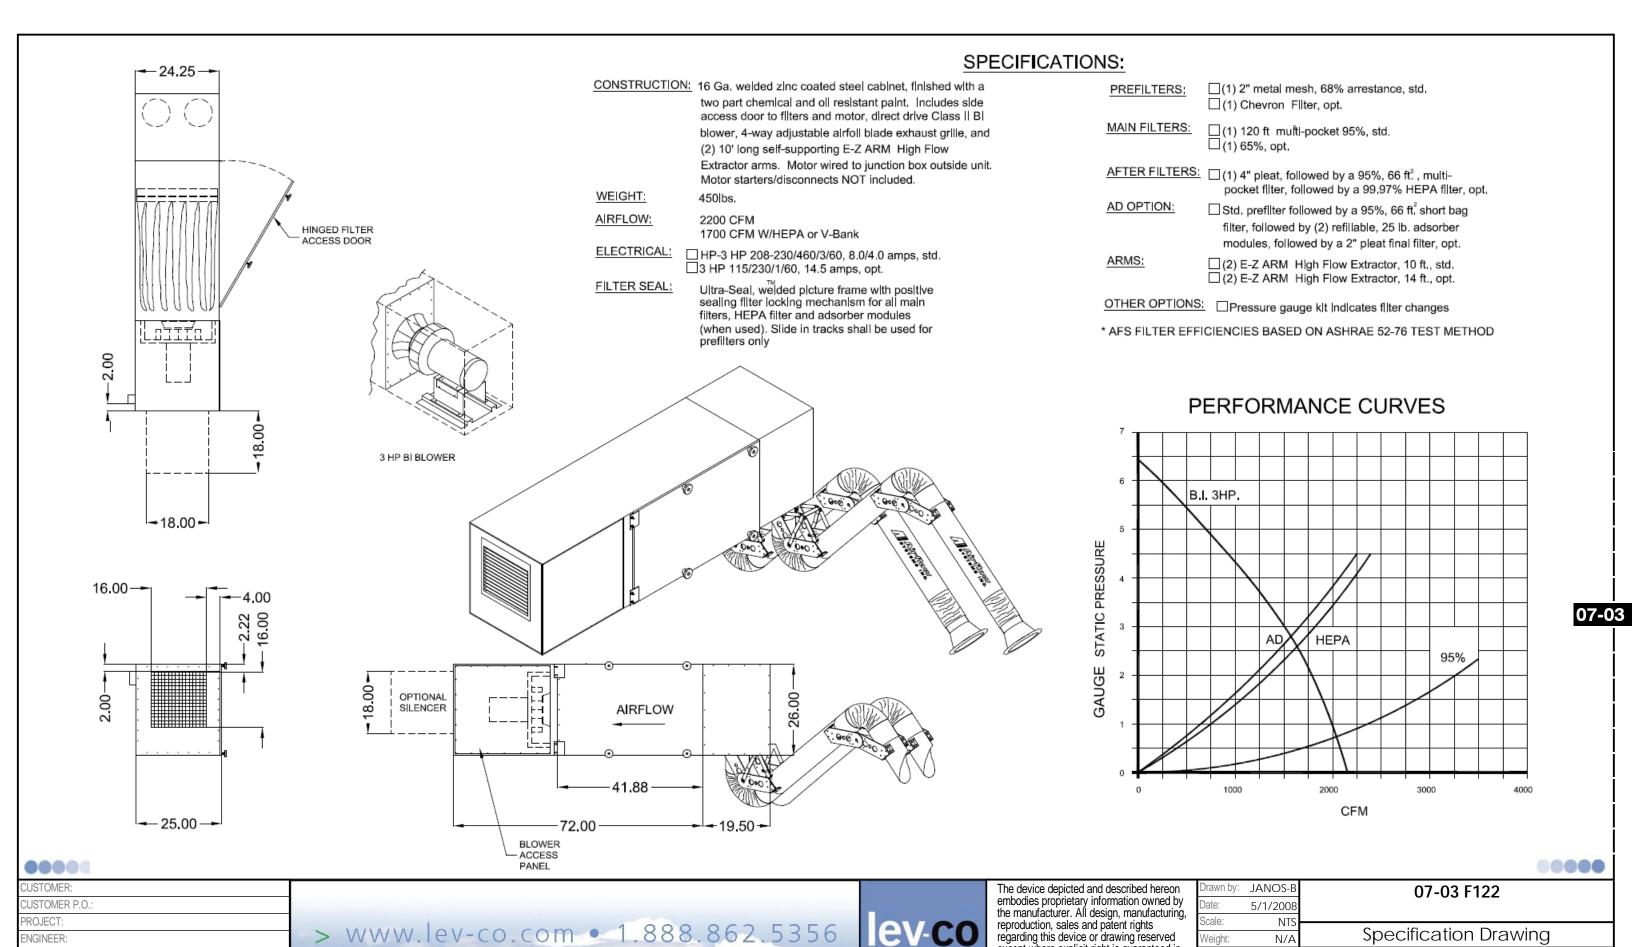

## **MODELS & OPTIONS**

|          | Part#                                            | Description                                                                                                                                                                                                                                                                     |                |
|----------|--------------------------------------------------|---------------------------------------------------------------------------------------------------------------------------------------------------------------------------------------------------------------------------------------------------------------------------------|----------------|
|          | Main System / Part<br>F122                       | 2000 CFM source capture, industrial air cleaner with (2) 10' long E-Z Arm overhead high flow extractors, (1) 2" aluminum mesh prefilter, (1) 95% bag filter (120ft²) 3 HP TEFC motor, 208-230/460/575/3/60Hz (8/4 amps) and a high pressure, Class II, direct drive, BI blower. |                |
|          | Extraction Arms<br>F122-7E14                     | (2) 7" E-Z ARM 14' Long Option for Standard F122 Unit                                                                                                                                                                                                                           |                |
|          | Filter Options (when ordering main u<br>F122-65% | nit) 65% Bag Filter Option for Standard F122 Unit 2" Polyester Prefilter Option for Standard F122 Unit                                                                                                                                                                          |                |
| <br>     | F122-4P<br>F122-95DOP                            | 4" Pleated Prefilter Option for Standard F122 Unit  95% DOP HEPA Filter Option for Standard F122 Unit                                                                                                                                                                           |                |
|          | F122-AD<br>F122-CV                               | AD Module Option for Standard F122 Unit  Chevron Filter Option for Standard F122 Unit                                                                                                                                                                                           |                |
| <br>     | F122-EC<br>F122-HEPA                             | Easy Clean Bag Filter Option for Standard F122 Unit  99.97% DOP HEPA Filter Option for Standard F122 Unit                                                                                                                                                                       |                |
|          |                                                  | Gauges, etc. (when ordering main unit)                                                                                                                                                                                                                                          |                |
|          | Sound Attenuation                                |                                                                                                                                                                                                                                                                                 | 7-03           |
| <u> </u> | F122-S-EXT                                       | Silencer Option for Standard F122 Unit                                                                                                                                                                                                                                          | <br> <br> <br> |

|  | Drawn by: | JANOS-B  |   |
|--|-----------|----------|---|
|  | Date:     | 5/1/2008 |   |
|  | Scale:    | NTS      | _ |
|  | Weight:   | N/A      |   |

07-03 F122

00000

**Specification Drawing** 

File Name: (07-03) F122 - SD Product manufactured by:

> www.lev-co.com • 1.888.862.5356