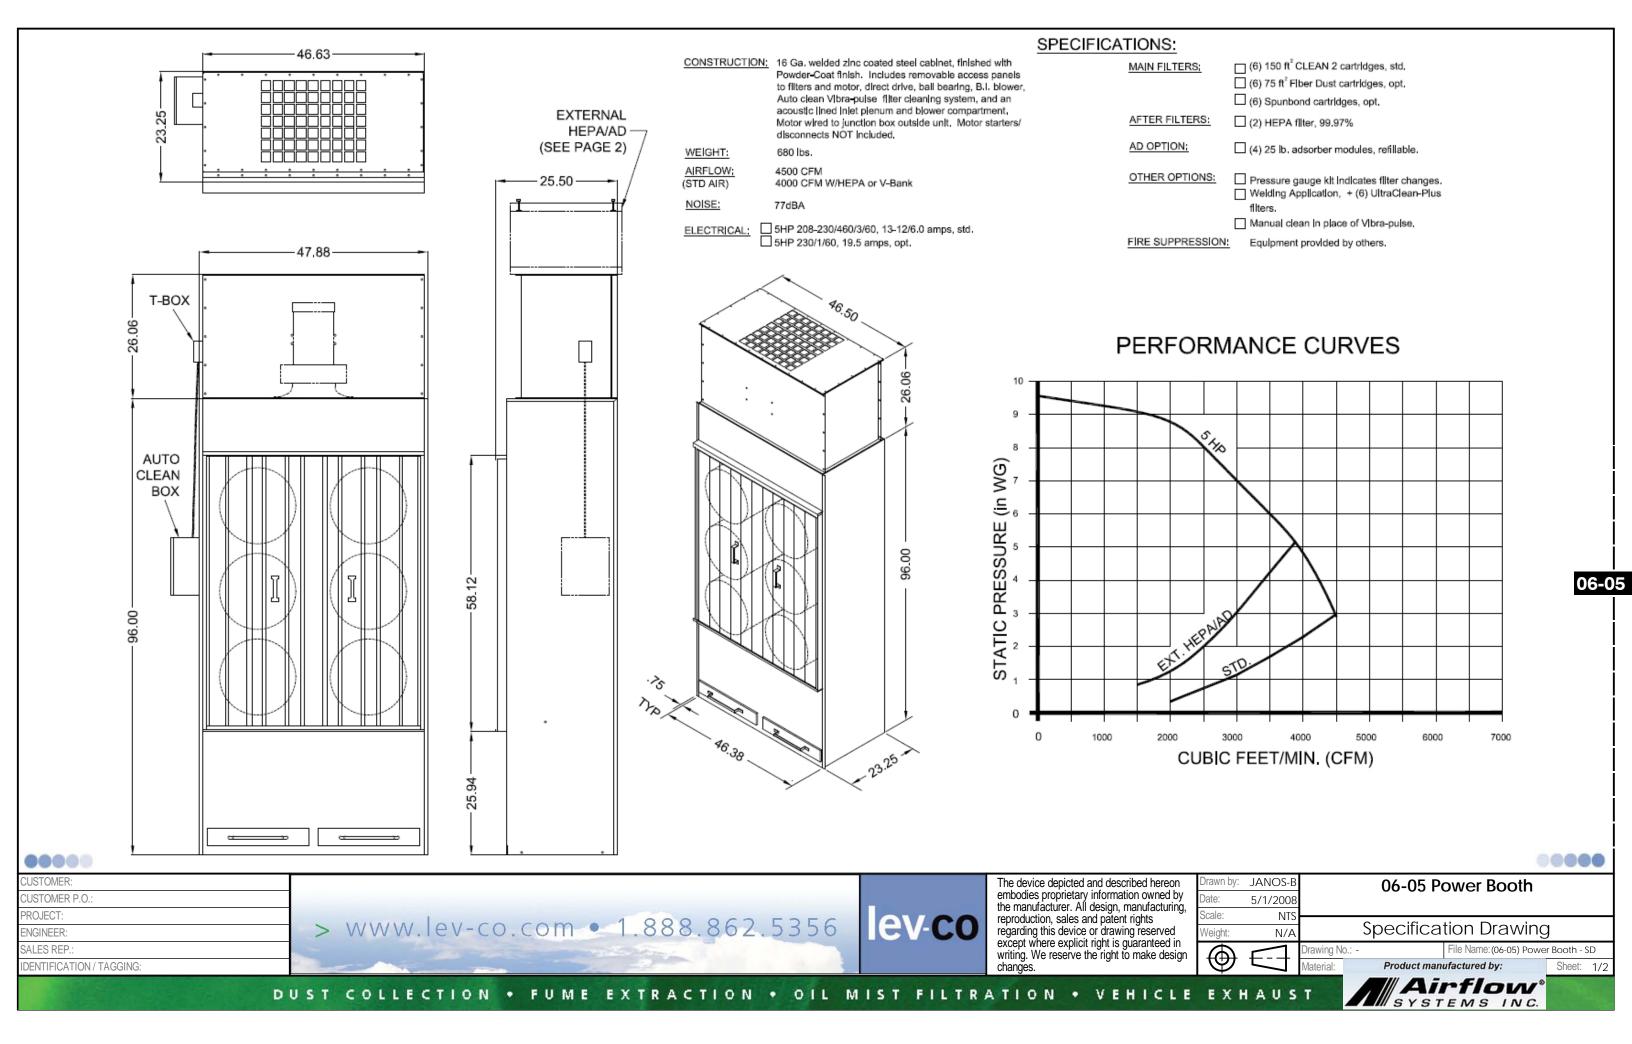

## **MODELS & OPTIONS**

00000 :USTOMER: CUSTOMER P.O. PROJECT ENGINEER: SALES REP. DENTIFICATION / TAGGING:

> www.lev-co.com • 1.888.862.5356

The device depicted and described hereon embodies proprietary information owned by the manufacturer. All design, manufacturing, reproduction, sales and patent rights regarding this device or drawing reserved except where explicit right is guaranteed in writing. We reserve the right to make design changes.

06-05 Power Booth

00000

Specification Drawing

File Name: (06-05) Power Booth - SD Product manufactured by: