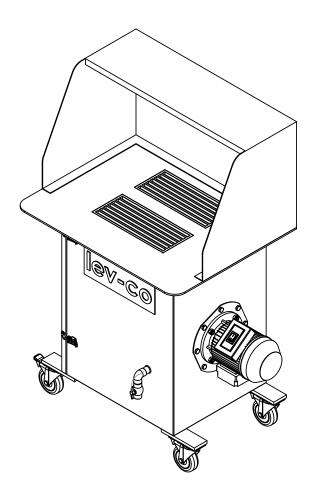

embodies proprietary information owned by CUSTOMER P.O.: the manufacturer. All design, manufacturing, PROJECT lev-co reproduction, sales and patent rights > www.lev-co.com • 1.888.862.5356 regarding this device or drawing reserved except where explicit right is guaranteed in ENGINEER: SALES REP. writing. We reserve the right to make design IDENTIFICATION / TAGGING: changes.

DUST COLLECTION + FUME EXTRACTION + OIL MIST FILTRATION + VEHICLE EXHAUST

## **ISOMETRIC VIEW**





## **MODELS & OPTIONS:**

|           | Part #                        | Description                                                                                                                                             |
|-----------|-------------------------------|---------------------------------------------------------------------------------------------------------------------------------------------------------|
|           | P-578-CF                      | Cleanable Down Draft Table c/w 1.5HP Fan, Switch, Plug and Wheels. AS PER CANADIAN LAW; this unit is electrically approved by CSA/ESA field evaluation. |
| Misc. Opt | tions (whe                    | n ordering main unit)