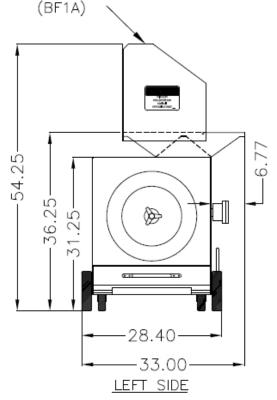

TOP VIEW (SHOWN LESS GRATE)

45.12

<del>----</del>24.63---

 $\dot{\infty}$ 

00000

CUSTOMER: CUSTOMER P.O.: PROJECT: ENGINEER: SALES REP. IDENTIFICATION / TAGGING:

> www.lev-co.com • 1.888.862.5356

llev-co