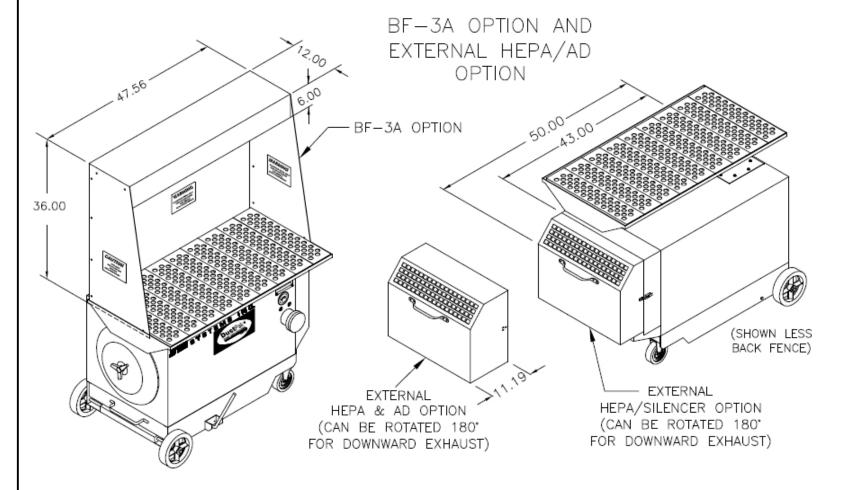

AFTER FILTERS: ☐(1) External HEPA filter, 99.97%, Opt.

> (1) External DOP filter, 95%, Opt. (1) External adsorber, 18 lb. capacity, Opt.

 $\underline{\text{OTHER OPTIONS:}} \quad \underline{\quad} \text{Pressure gauge kit indicates filter changes}$ ☐ BF3A

☐Fiberglass grate

☐ Silencer (Adds 8" to depth of unit)

SPECIAL NOTES: Meets NFPA 651 for processing and finishing

aluminum when properly used and maintained, (see standard for additional requirements).

REMOVABLE ALUMINUM BACK FENCE, STANDARD