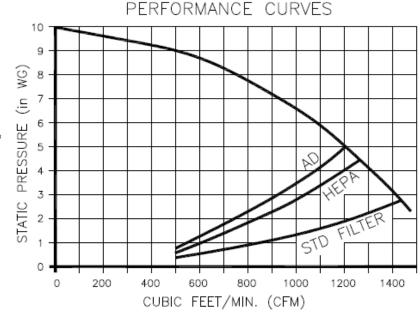

NOISE: 82 dBA; 74 dBA w/silencer

ELECTRICAL: 3 HP 208-230/460/3/60, 8.4-8.0/4.0 amps, Class II Group E

FIRE SUPPRESSION: Equipment provided by others. MAIN FILTERS: (2) UltraClean-Plus Cartridge Filters

AFTER FILTERS: ☐(1) External HEPA filter, 99.97%, Opt.

> (1) External DOP filter, 95%, Opt. (1) External adsorber, 18 lb. capacity, Opt.

 $\underline{\text{OTHER OPTIONS:}} \quad \underline{\quad} \text{Pressure gauge kit indicates filter changes}$ ☐ BF3A

☐Fiberglass grate

☐ Silencer (Adds 8" to depth of unit)

SPECIAL NOTES: Meets NFPA 651 for processing and finishing

aluminum when properly used and maintained, (see standard for additional requirements).

REMOVABLE ALUMINUM BACK FENCE, STANDARD

TOP VIEW (SHOWN LESS GRATE)

45.12

<del>----</del>24.63---

 $\dot{\infty}$ 









00000

CUSTOMER: CUSTOMER P.O.: PROJECT: ENGINEER: SALES REP. IDENTIFICATION / TAGGING:

> www.lev-co.com • 1.888.862.5356

llev-co

The device depicted and described hereon embodies proprietary information owned by the manufacturer. All design, manufacturing, reproduction, sales and patent rights regarding this device or drawing reserved except where explicit right is guaranteed in writing. We reserve the right to make design changes.

| Drawn by: | Janos B  |
|-----------|----------|
| Date:     | 5/1/2008 |
| Scale:    | NTS      |
| Weight:   | N/Λ      |

05-07 ALH2 **Downdraft Table** 

Specification Drawing

File Name: (05-07) ALH2 - SD







Product manufactured by: Airflow SYSTEMS INC.

DUST COLLECTION . FUME EXTRACTION . OIL MIST FILTRATION . VEHICLE EXHAUST

05-07

00000

She