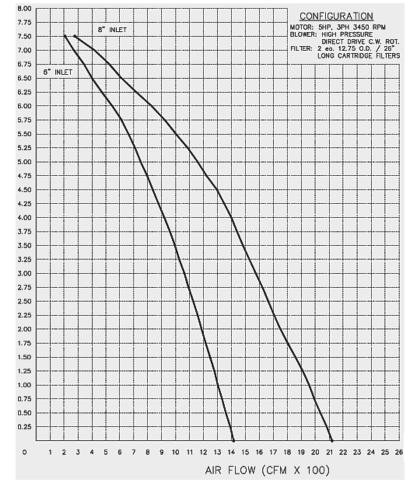

## LEV-RP-2 PERFORMANCE CURVES



## NOTES:

- 1. 120V PHOTOHELIC.
- 2. OPTIONAL 120V ROTORY AIRLOCK.
- 3. OPTIONAL BLASTGATE ON HOPPER.
- NO MOTOR STARTER/OVERLOAD FOR USE WITH CUSTOMER SUPPLIED VFD.
- 5. LEFT OR RIGHT SIDE EXPLOSION VENT.
- 6. 8" TOP INLET
- SAP FAN PACKAGE.

ROTARY AIRLOCK (OPTIONAL)



00000

CUSTOMER:
CUSTOMER P.O.:
PROJECT:
ENGINEER:
SALES REP.:
IDENTIFICATION / TAGGING:

> www.lev-co.com • 1.888.862.5356



The device depicted and described hereon embodies proprietary information owned by the manufacturer. All design, manufacturing, reproduction, sales and patent rights regarding this device or drawing reserved except where explicit right is guaranteed in writing. We reserve the right to make design changes.

| Drawn by: | Janos B   |      |
|-----------|-----------|------|
| Date:     | 5/24/2010 |      |
| Scale:    | NTS       |      |
| Weight:   | N/A       |      |
| (A)       |           | Dr   |
| ו דשדו    | Т-Т       | в л. |

LEV-RP-2

Specification Drawing
rawing No.: - File Name: PR-2 \_ SD

Sheet: 1/1