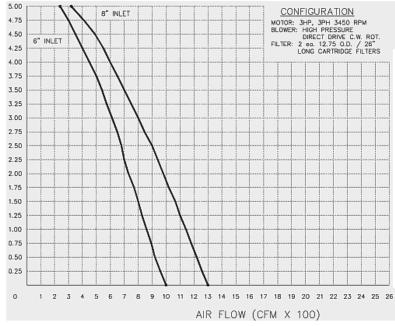

## LEV-RP-2 PERFORMANCE CURVES



## NOTES:

- 1. 120V PHOTOHELIC.
- 2. OPTIONAL 120V ROTORY AIRLOCK.
- 3. OPTIONAL BLASTGATE ON HOPPER.
- NO MOTOR STARTER/OVERLOAD FOR USE WITH CUSTOMER SUPPLIED VFD.
- 5. LEFT OR RIGHT SIDE EXPLOSION VENT.
- 6. 8" TOP INLET
- SAP FAN PACKAGE.

ROTARY AIRLOCK (OPTIONAL)



00000

CUSTOMER:
CUSTOMER P.O.:
PROJECT:
ENGINEER:
SALES REP.:
IDENTIFICATION / TAGGING:

> www.lev-co.com • 1.888.862.5356



The device depicted and described hereon embodies proprietary information owned by the manufacturer. All design, manufacturing, reproduction, sales and patent rights regarding this device or drawing reserved except where explicit right is guaranteed in writing. We reserve the right to make design changes.

| Drawn by: | Janos B   |      |
|-----------|-----------|------|
| Date:     | 5/24/2010