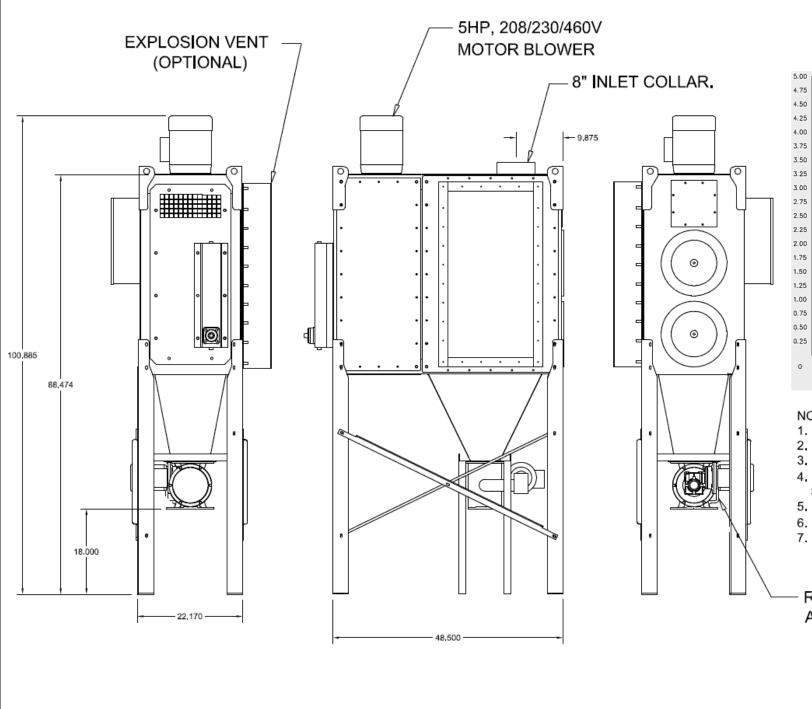

## NOTES:

- 1. 120V PHOTOHELIC.
- 2. OPTIONAL 120V ROTORY AIRLOCK.
- 3. OPTIONAL BLASTGATE ON HOPPER.
- NO MOTOR STARTER/OVERLOAD FOR USE WITH CUSTOMER SUPPLIED VFD.
- 5. LEFT OR RIGHT SIDE EXPLOSION VENT.
- 6. 8" TOP INLET
- SAP FAN PACKAGE.

ROTARY AIRLOCK (OPTIONAL)

00000

CUSTOMER:
CUSTOMER P.O.:
PROJECT:
ENGINEER:
SALES REP.:
IDENTIFICATION / TAGGING:

> www.lev-co.com • 1.888.862.5356

The device depicted and described hereon embodies proprietary information owned by the manufacturer. All design, manufacturing, reproduction, sales and patent rights regarding this device or drawing reserved except where explicit right is guaranteed in writing. We reserve the right to make design changes.

LEV-RP-2

Specification Drawing
rawing No.: - File Name: PR-2 \_ SD

Sheet: 1/1