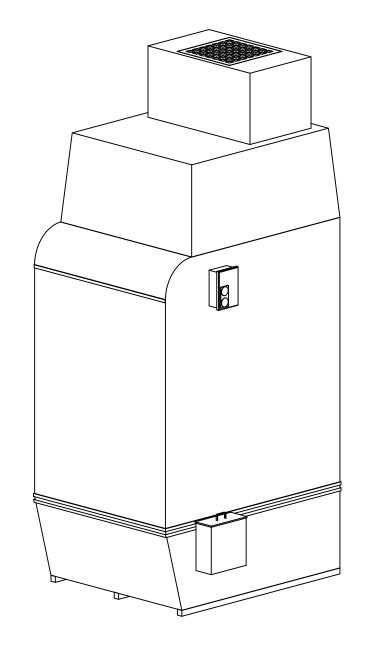

| Drawn by:     | Janos B  |
|---------------|----------|
| Date:         | 5/1/2008 |
| Scale:        | NTS      |
| Weight:       | N/A      |
| $\overline{}$ | _        |

03-07 STAINLESS STEEL
WET DUST COLLECTOR

## **AVAILABLE MODELS:**

| Part #             | Description                                                                                                             |
|--------------------|-------------------------------------------------------------------------------------------------------------------------|
| Main System / Part |                                                                                                                         |
| SS-C3-800          | SS Wet Dust collector, 800 CFM, Inlet Dia. 6 inches, motor 3 HP, 208-230/460 V/3/60 (other voltages also available)     |
| SS-C3-1200         | SS Wet Dust collector, 1200 CFM, Inlet Dia. 6 inches, motor 3 HP, 208-230/460 V/3/60 (other voltages also available)    |
| SS-C5-1800         | SS Wet Dust collector, 1800 CFM, Inlet Dia. 8 inches, motor 5 HP, 208-230/460 V/3/60 (other voltages also available)    |
| SS-C5-2500         | SS Wet Dust collector, 2500 CFM, Inlet Dia. 8 inches, motor 5 HP, 208-230/460 V/3/60 (other voltages also available)    |
| SS-C7-3000         | SS Wet Dust collector, 3000 CFM, Inlet Dia. 10 inches, motor 7.5 HP, 208-230/460 V/3/60 (other voltages also available) |