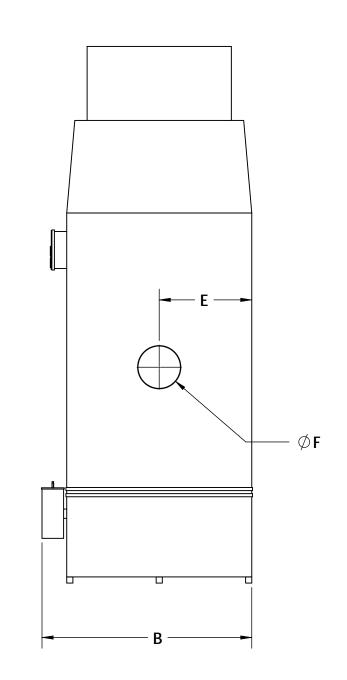

## **SPECIFICATIONS:**

| MODEL =>    | SS-C3-800 | SS-C3-1200 | SS-C5-1800 | SS-C5-2500 | SS-C7-3000 |  |  |
|-------------|-----------|------------|------------|------------|------------|--|--|
| Nominal CFM | 800       | 1200       | 1800       | 2500       | 3000       |  |  |
| Horsepower  | 3HP       | 3HP        | 5HP        | 5HP        | 7.5HP      |  |  |
| DIMENSIONS  |           |            |            |            |            |  |  |
| А           | 42"       | 42"        | 42"        | 42"        | 51"        |  |  |
| В           | 34"       | 34"        | 34"        | 34"        | 54"        |  |  |
| С           | 87"       | 87"        | 87"        | 87"        | 104"       |  |  |
| D           | 34"       | 34"        | 34"        | 34"        | 38"        |  |  |
| E           | 13"       | 13"        | 13"        | 13"        | 23"        |  |  |
| F           | 6"        | 6"         | 8"         | 8"         | 10"        |  |  |