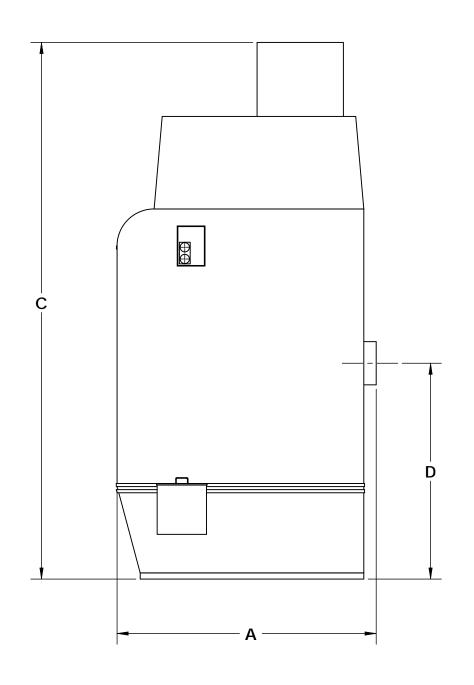

## **SPECIFICATIONS:**

| MODEL =>    | SS-C3-800 | SS-C3-1200 | SS-C5-1800 | SS-C5-2500 | SS-C7-3000 |  |  |
|-------------|-----------|------------|------------|------------|------------|--|--|
| Nominal CFM | 800       | 1200       | 1800       | 2500       | 3000       |  |  |
| Horsepower  | 3HP       | 3HP        | 5HP        | 5HP        | 7.5HP      |  |  |
| DIMENSIONS  |           |            |            |            |            |  |  |
| А           | 42"       | 42"        | 42"        | 42"        | 51"        |  |  |
| В           | 34"       | 34"        | 34"        | 34"        | 54"        |  |  |
| С           | 87"       | 87"        | 87"        | 87"        | 104"       |  |  |
| D           | 34"       | 34"        | 34"        | 34"        | 38"        |  |  |
| E           | 13"       | 13"        | 13"        | 13"        | 23"        |  |  |
| F           | 6"        | 6"         | 8"         | 8"         | 10"        |  |  |