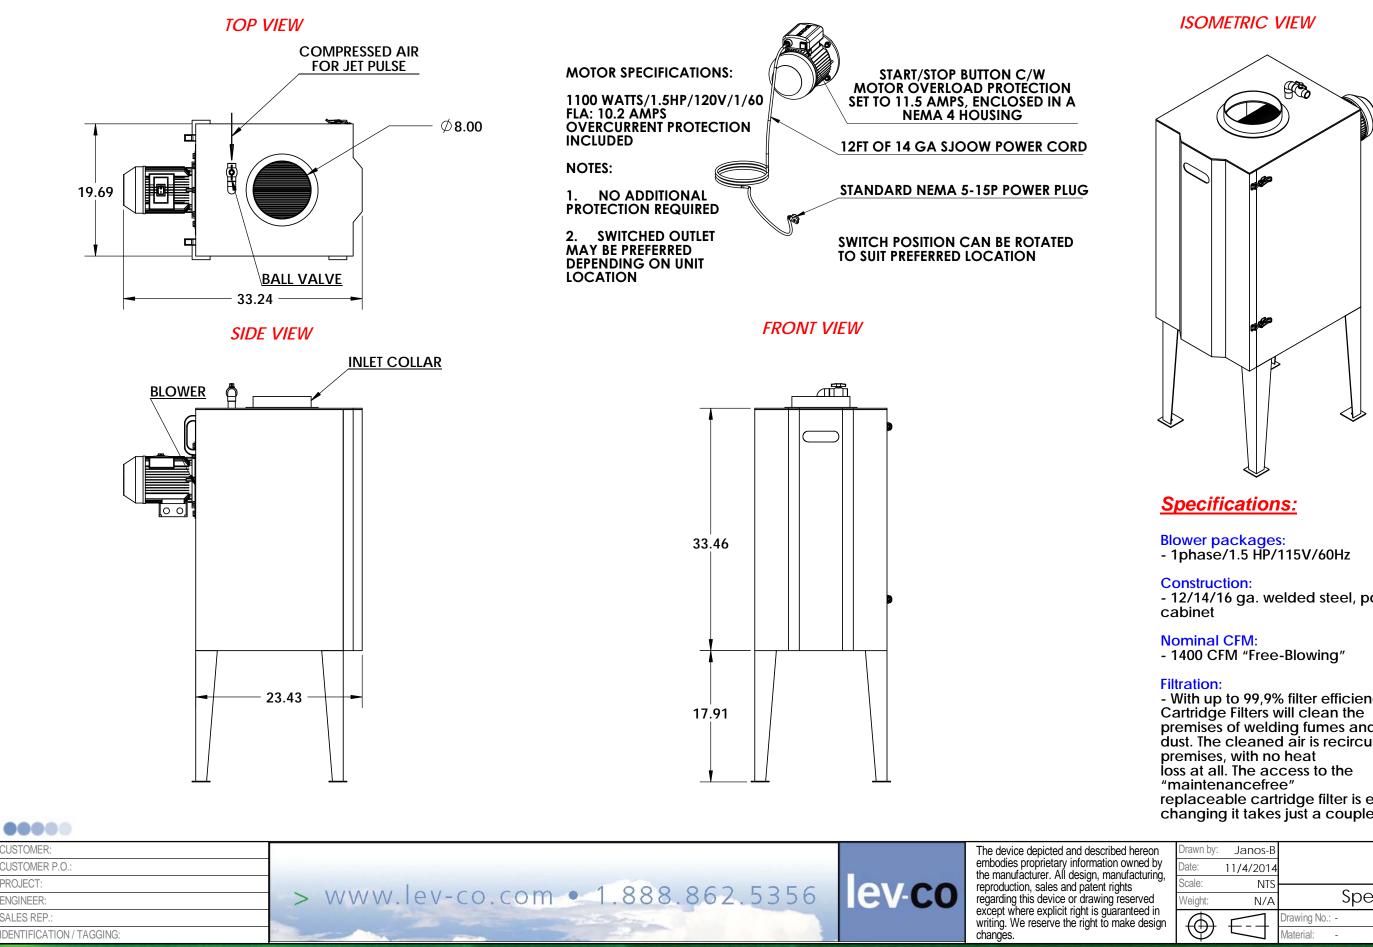

DUST COLLECTION + FUME EXTRACTION + OIL MIST FILTRATION + VEHICLE

- 12/14/16 ga. welded steel, powder coated

- With up to 99,9% filter efficiency the CFECO Cartridge Filters will clean the premises of welding fumes and light grinding dust. The cleaned air is recirculated into the replaceable cartridge filter is easy and changing it takes just a couple of minutes.

CF-ECO c/w 1HP 115/1/60 motor

03-061