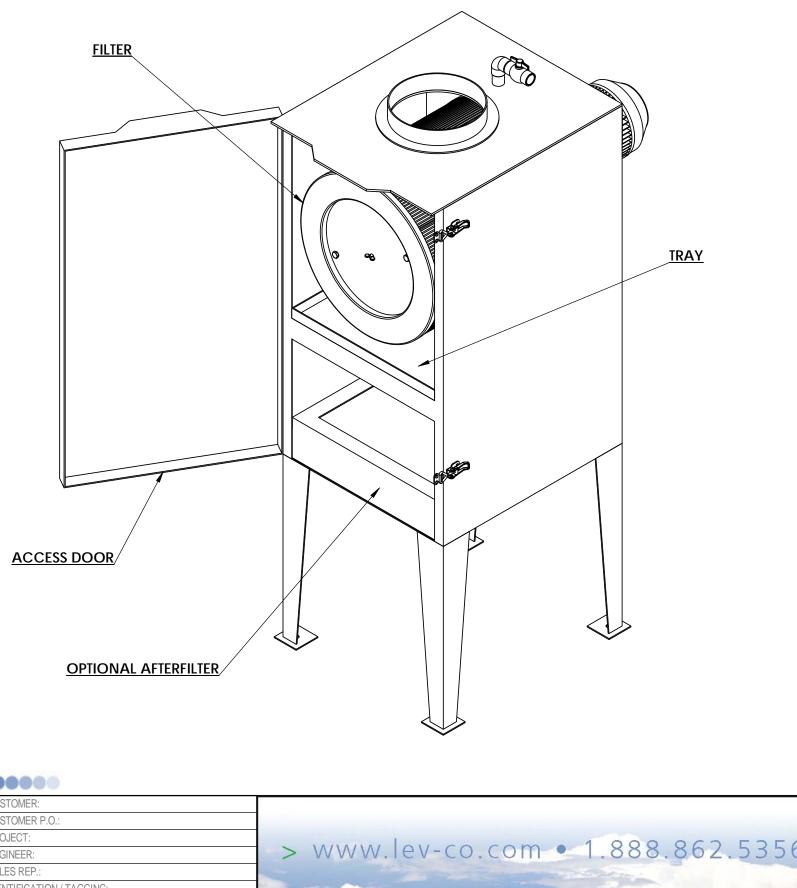

DUST COLLECTION + FUME EXTRACTION + OIL MIST FILTRATION + VEHICLE

- 12/14/16 ga. welded steel, powder coated

- With up to 99,9% filter efficiency the CFECO Cartridge Filters will clean the premises of welding fumes and light grinding dust. The cleaned air is recirculated into the replaceable cartridge filter is easy and changing it takes just a couple of minutes.

## 03-061

00000

MAIN FILTER BOX DIMENSIONS: WIDTH: 18-1/16" DEPTH: 14-7/16" HEIGHT: 16-3/4" **OPTIONAL AFTERFILTER BOX DIMENSIONS:** WIDTH: 18-1/16" DEPTH: 20-1/4" HEIGHT: 12-3/4"