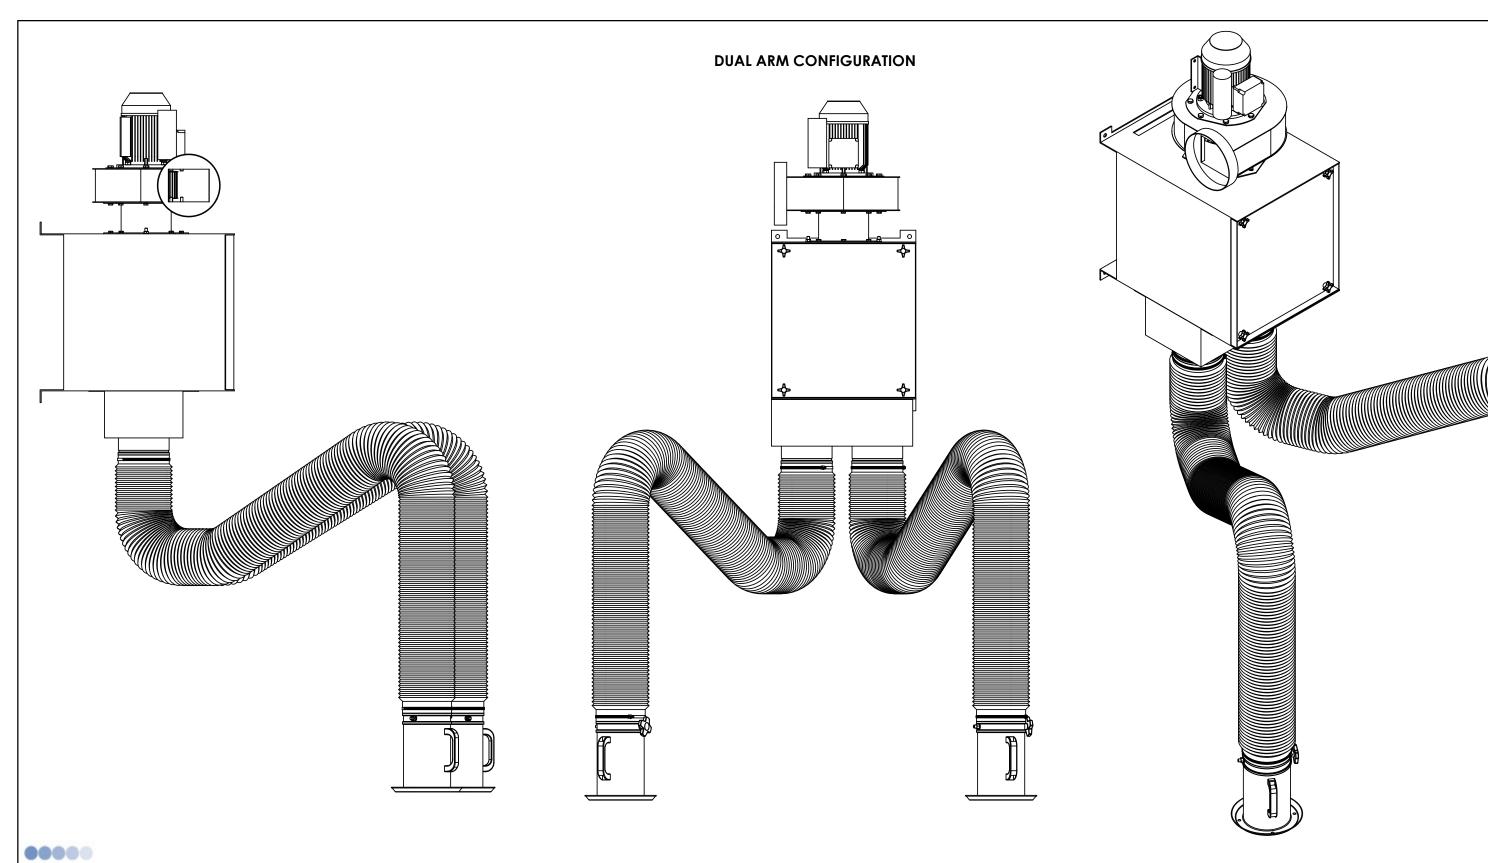

## "INVERTED" DUAL ARM CONFIGURATION

00000

IDENTIFICATION / TAGGING:

CUSTOMER: CUSTOMER P.O.: PROJECT: ENGINEER: SALES REP.

> www.lev-co.com • 1.888.862.5356

lev-co

The device depicted and described hereon embodies proprietary information owned by the manufacturer. All design, manufacturing, reproduction, sales and patent rights regarding this device or drawing reserved except where explicit right is guaranteed in writing. We reserve the right to make design changes.