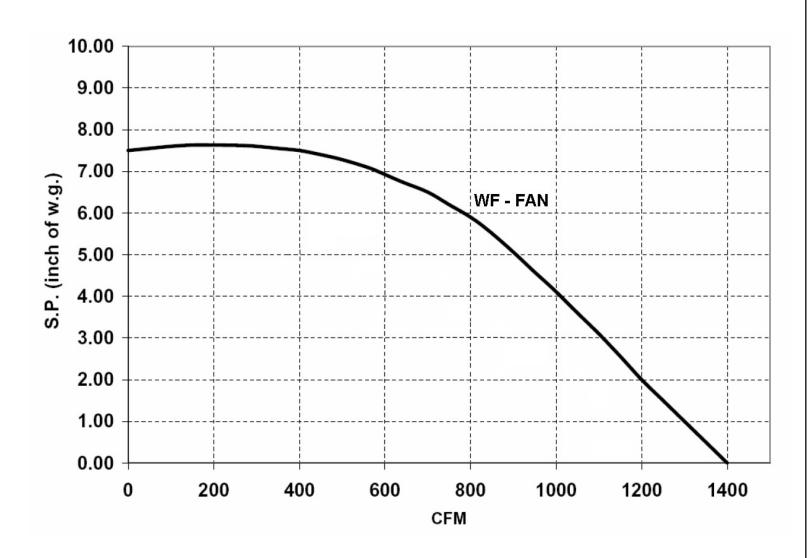

PERFORMANCE CURVE **SIDE VIEW FRONT VIEW** 

00000

IDENTIFICATION / TAGGING:

CUSTOMER: CUSTOMER P.O.: PROJECT: ENGINEER: SALES REP.

> www.lev-co.com • 1.888.862.5356

lev-co

The device depicted and described hereon embodies proprietary information owned by the manufacturer. All design, manufacturing, reproduction, sales and patent rights regarding this device or drawing reserved except where explicit right is guaranteed in writing. We reserve the right to make design changes.

## 03-05 WALL-FLEX **CARTRIDGE DUST COLLECTOR**

00000

Specification Drawing

File Name: (03-05) WALL-FLEX - SD Sheet: 2/5

CUSTOMER:
CUSTOMER P.O.:
PROJECT:
ENGINEER:
SALES REP.:

IDENTIFICATION / TAGGING:

> www.lev-co.com • 1.888.862.5356