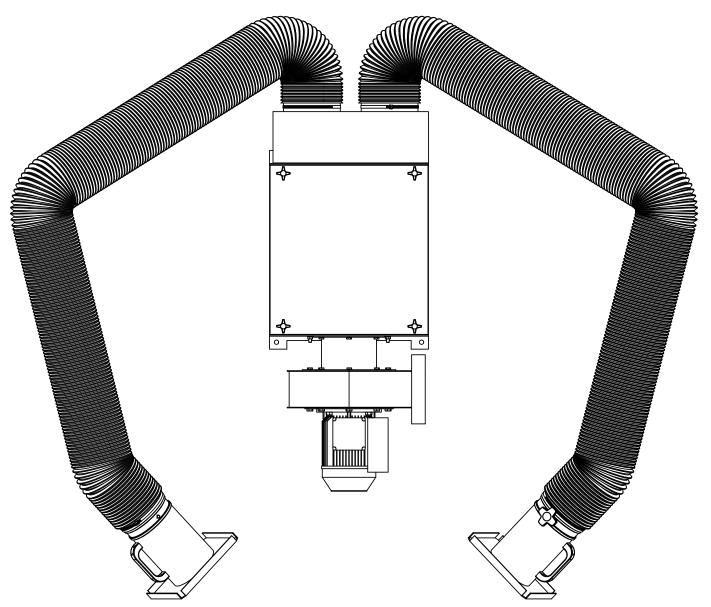

## "INVERTED" DUAL ARM CONFIGURATION

00000

IDENTIFICATION / TAGGING:

CUSTOMER: CUSTOMER P.O.: PROJECT: ENGINEER: SALES REP.

> www.lev-co.com • 1.888.862.5356

lev-co

The device depicted and described hereon embodies proprietary information owned by the manufacturer. All design, manufacturing, reproduction, sales and patent rights regarding this device or drawing reserved except where explicit right is guaranteed in writing. We reserve the right to make design changes.