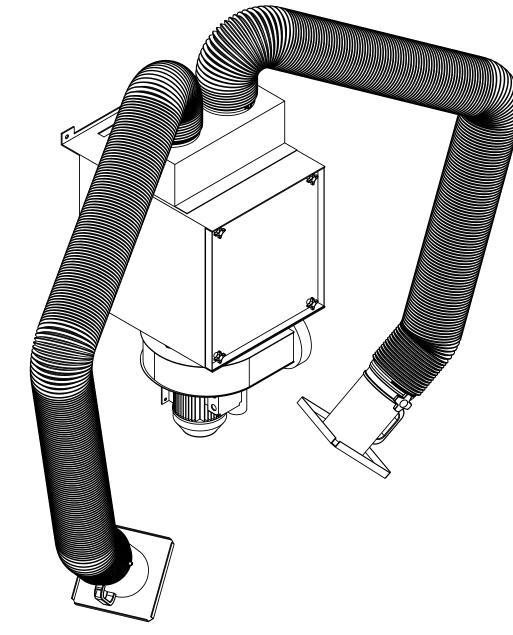

## "INVERTED" DUAL ARM CONFIGURATION

00000

IDENTIFICATION / TAGGING:

CUSTOMER: CUSTOMER P.O.: PROJECT: ENGINEER: SALES REP.

> www.lev-co.com • 1.888.862.5356

lev-co

The device depicted and described hereon embodies proprietary information owned by the manufacturer. All design, manufacturing, reproduction, sales and patent rights regarding this device or drawing reserved except where explicit right is guaranteed in writing. We reserve the right to make design changes.