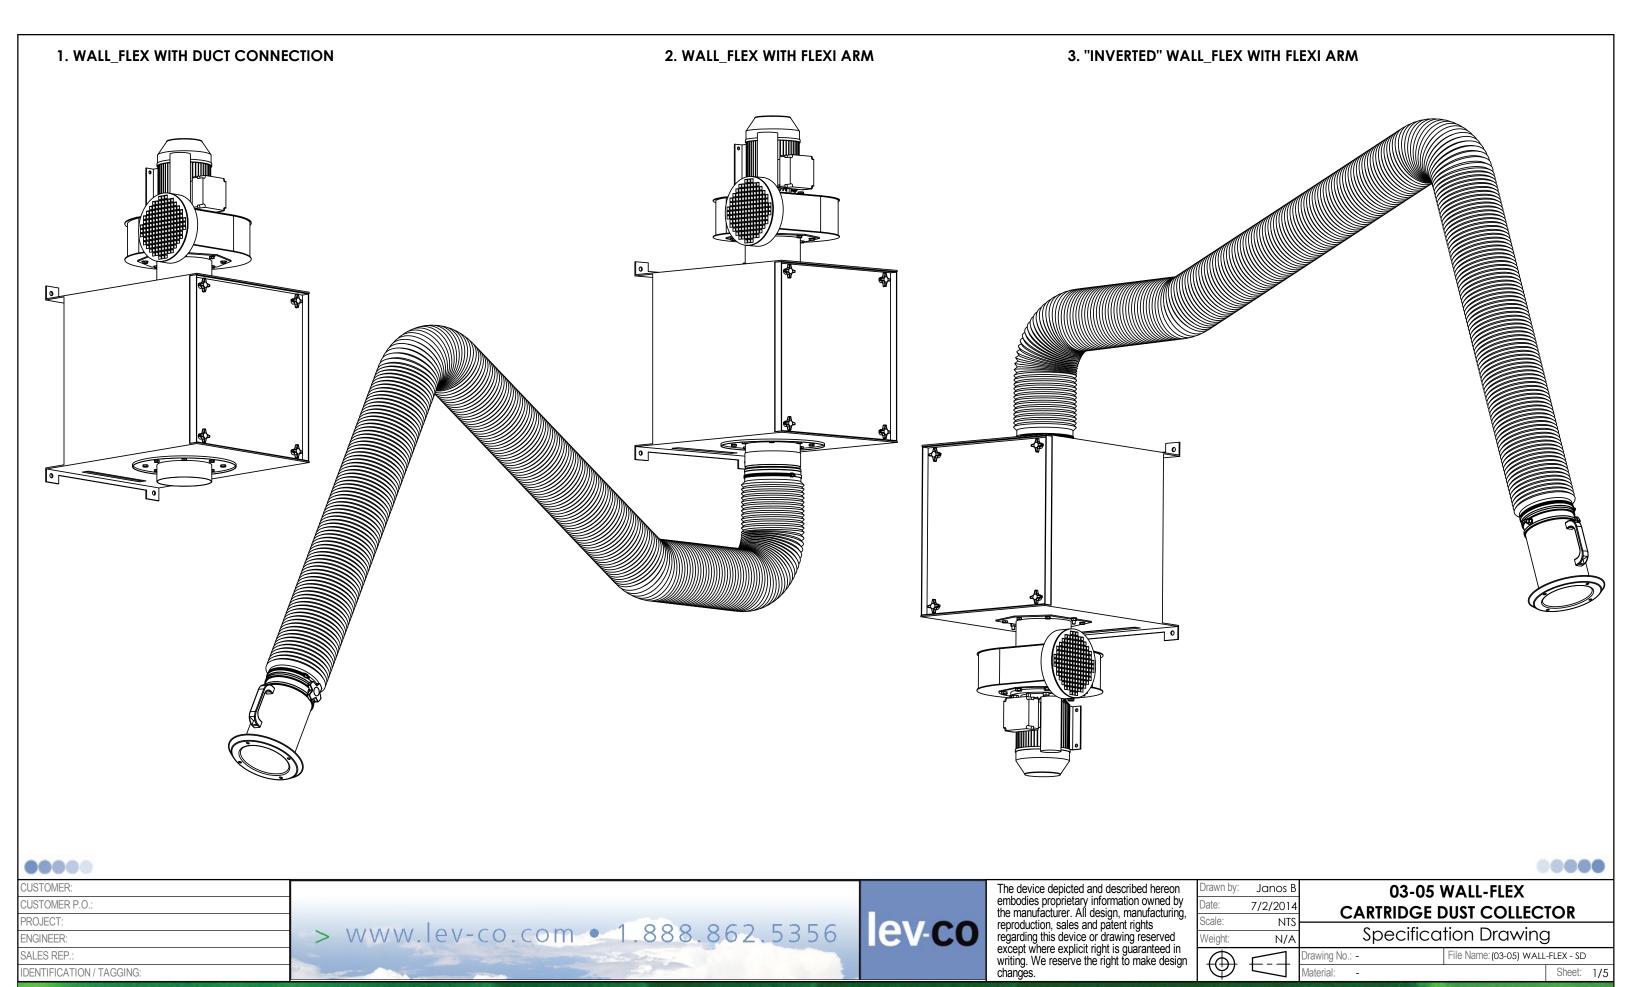

## 03-05 WALL-FLEX **CARTRIDGE DUST COLLECTOR**

00000

Specification Drawing

File Name: (03-05) WALL-FLEX - SD Sheet: 2/5

CUSTOMER:
CUSTOMER P.O.:
PROJECT:
ENGINEER:
SALES REP.:

IDENTIFICATION / TAGGING:

> www.lev-co.com • 1.888.862.5356