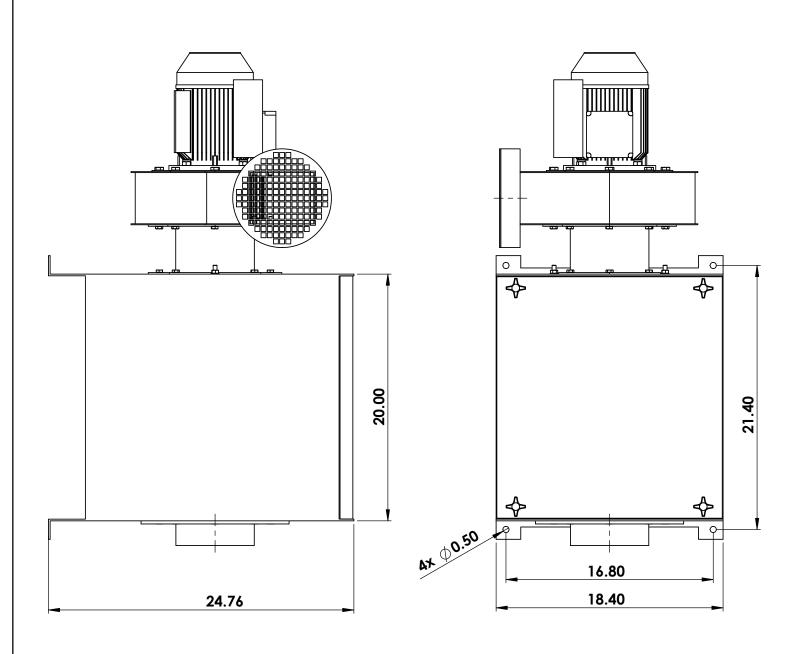

PERFORMANCE CURVE **SIDE VIEW FRONT VIEW** 

00000

IDENTIFICATION / TAGGING:

CUSTOMER: CUSTOMER P.O.: PROJECT: ENGINEER: SALES REP.

> www.lev-co.com • 1.888.862.5356

lev-co

The device depicted and described hereon embodies proprietary information owned by the manufacturer. All design, manufacturing, reproduction, sales and patent rights regarding this device or drawing reserved except where explicit right is guaranteed in writing. We reserve the right to make design changes.

## 03-05 WALL-FLEX **CARTRIDGE DUST COLLECTOR**

00000

Specification Drawing

File Name: (03-05) WALL-FLEX - SD Sheet: 2/5

CUSTOMER:
CUSTOMER P.O.:
PROJECT:
ENGINEER:
SALES REP.:

IDENTIFICATION / TAGGING:

> www.lev-co.com • 1.888.862.5356