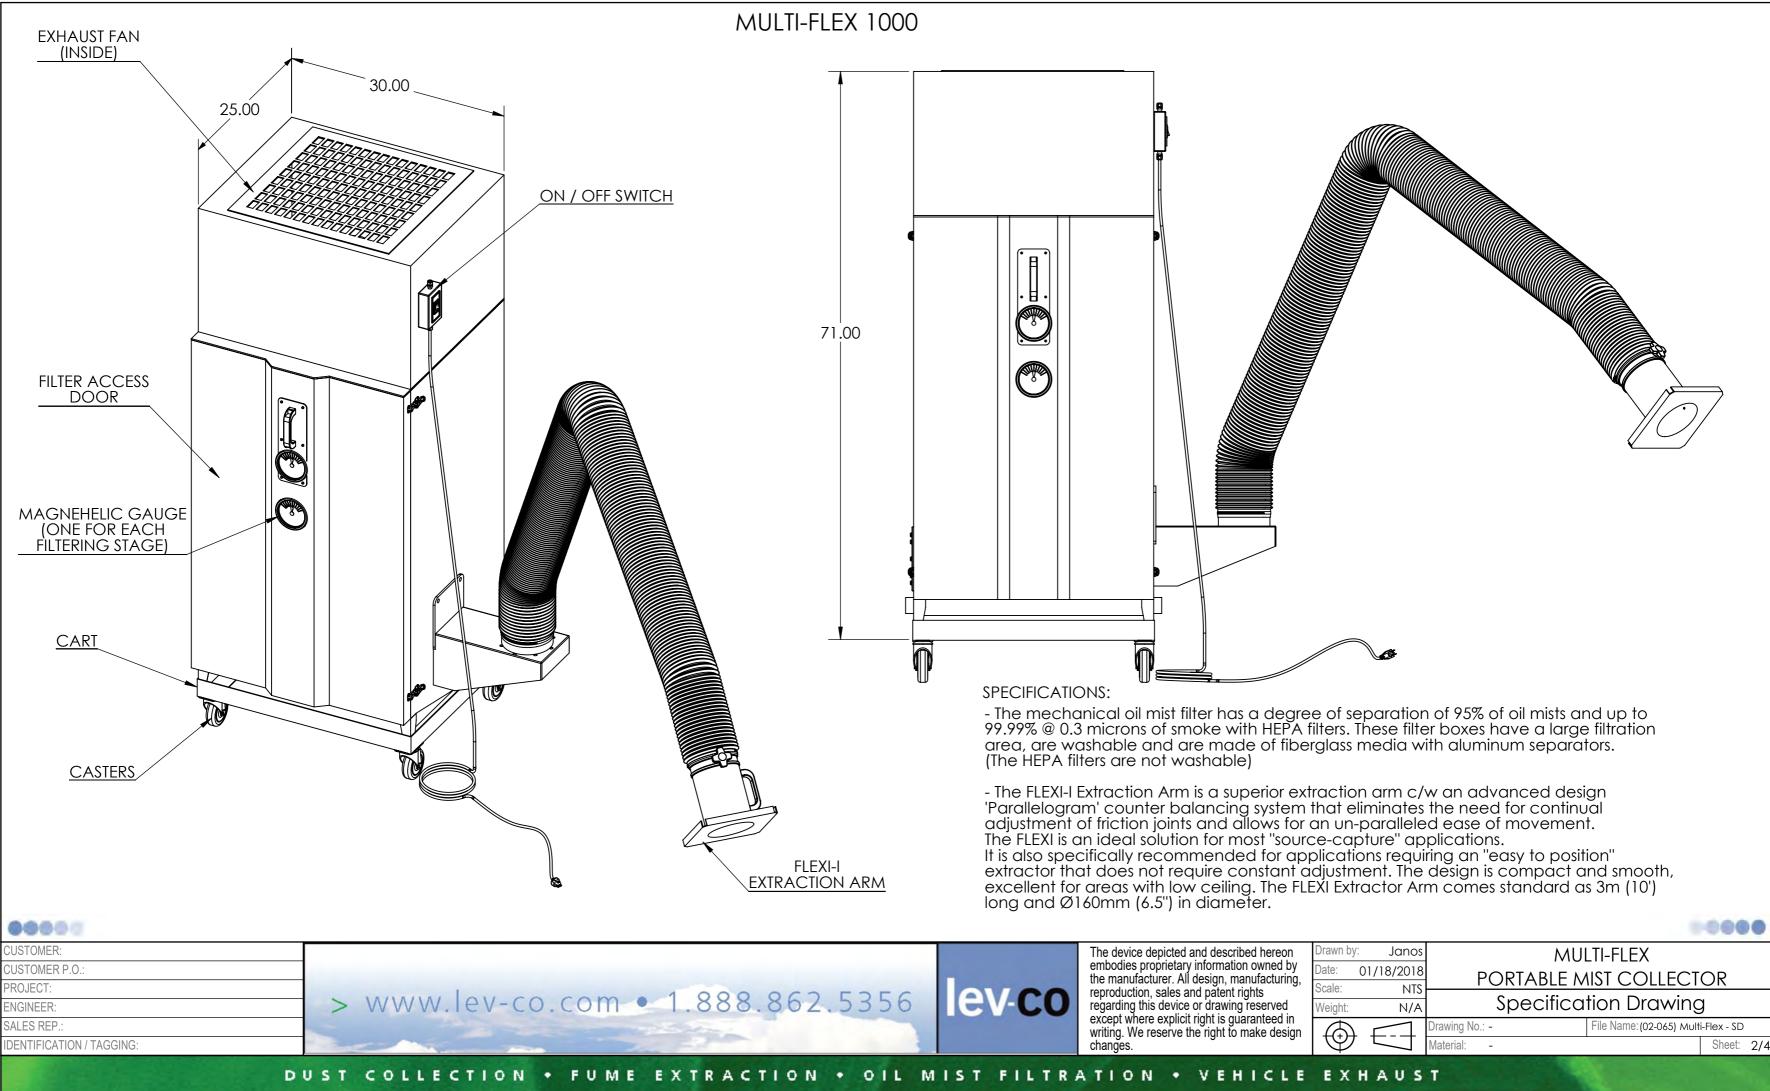

PROJECT:

ENGINEER:

|                                                                               |                   |               |                                   |  |             | -   |
|-------------------------------------------------------------------------------|-------------------|---------------|-----------------------------------|--|-------------|-----|
| ary information owned by<br>All design, manufacturing,<br>s and patent rights | Drawn by:         | Janos         | MULTI-FLEX                        |  |             |     |
|                                                                               |                   | 01/18/2018    | PORTABLE MIST COLLECTOR           |  |             |     |
|                                                                               | Scale:<br>Weight: | NTS<br>N/A    | Specification Drawing             |  |             |     |
|                                                                               | $\bigcirc$        | $\overline{}$ | Drawing No.: - File Name: (02-065 |  | i-Flex - SD |     |
|                                                                               | $\bigcirc$        |               | Material: -                       |  | Sheet:      | 2/4 |
| VEHICLE                                                                       | EXI               | HAUS          | -                                 |  |             |     |