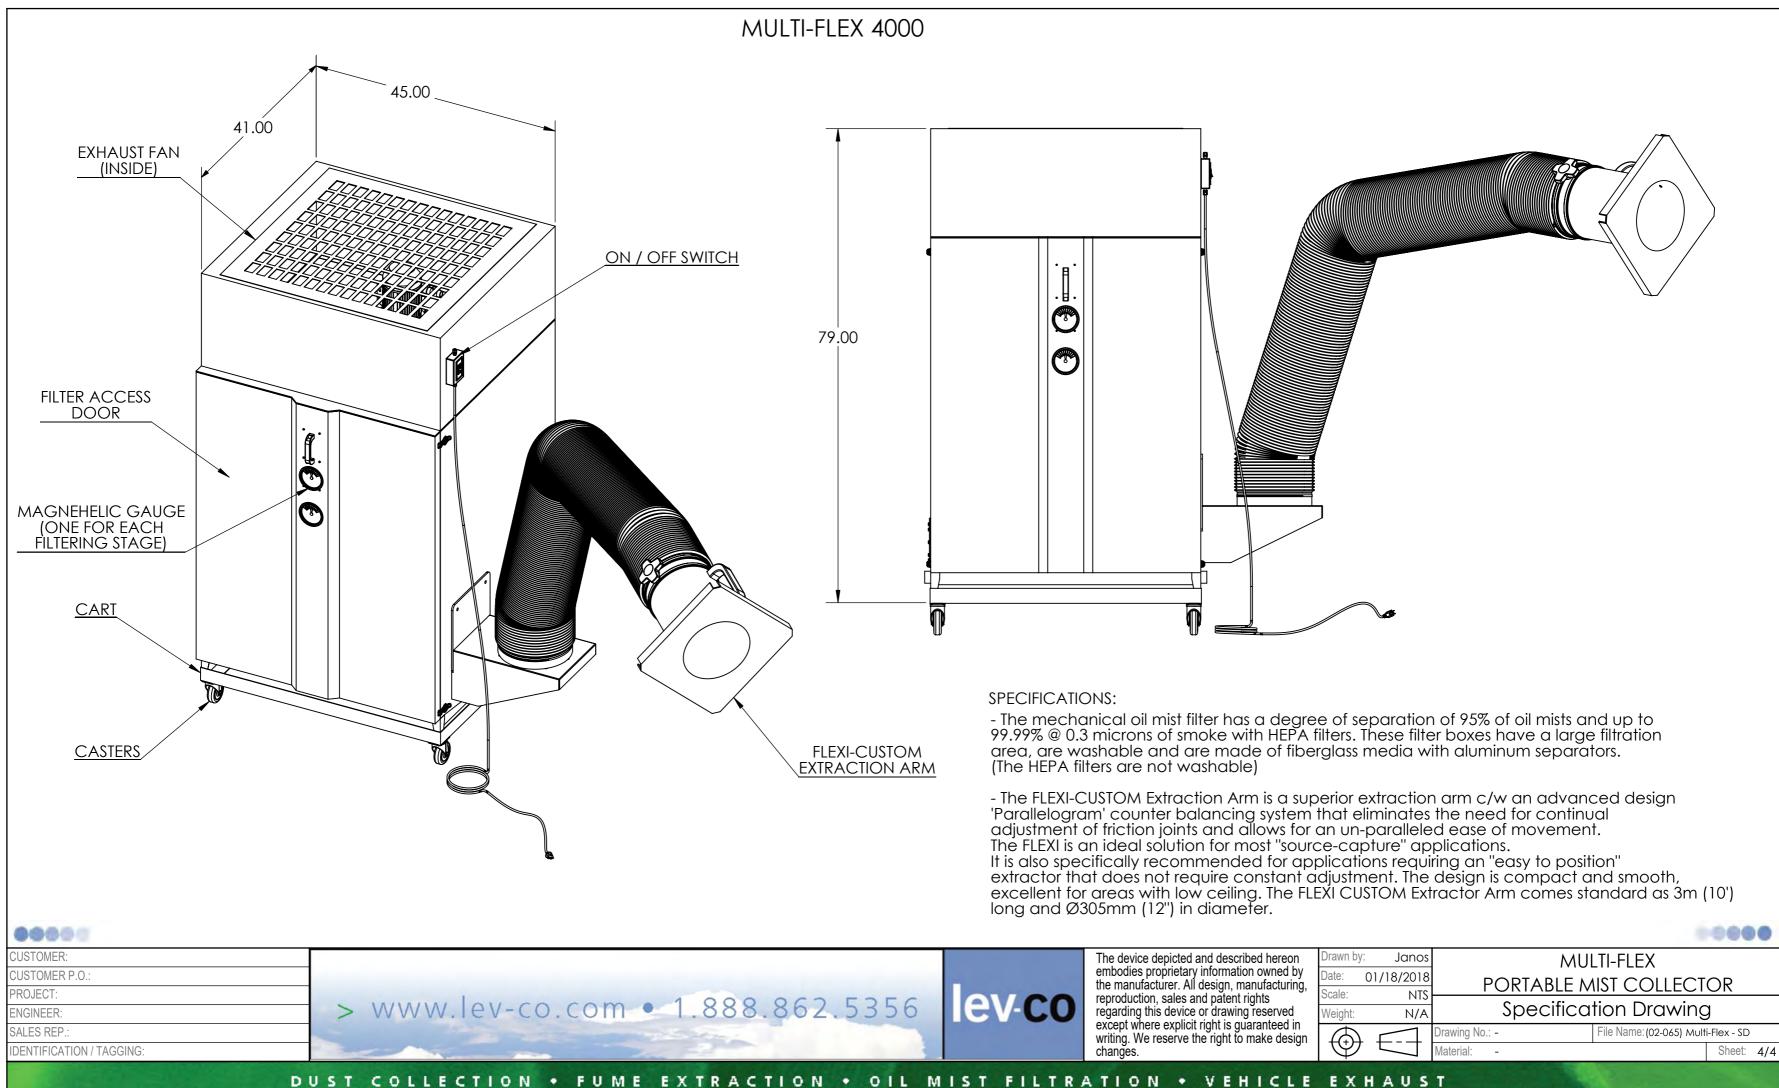

| ary information owned by<br>All design, manufacturing,<br>s and patent rights | Drawn by:             | Janos      | MULTI-FLEX                    |                                     |  |
|-------------------------------------------------------------------------------|-----------------------|------------|-------------------------------|-------------------------------------|--|
|                                                                               |                       | 01/18/2018 | PORTABLE MIST COLLECTOR       |                                     |  |
|                                                                               | Scale:<br>Weight:     | NTS<br>N/A | Specification Drawing         |                                     |  |
|                                                                               | $\overline{\bigcirc}$ |            | Drawing No.: - File Name: (02 | File Name: (02-065) Multi-Flex - SD |  |
|                                                                               | $  \bigoplus$         | $\Box$     | Material: -                   | Sheet: 4/4                          |  |
| VEHICLE                                                                       | FXI                   | HAUS       | -                             |                                     |  |