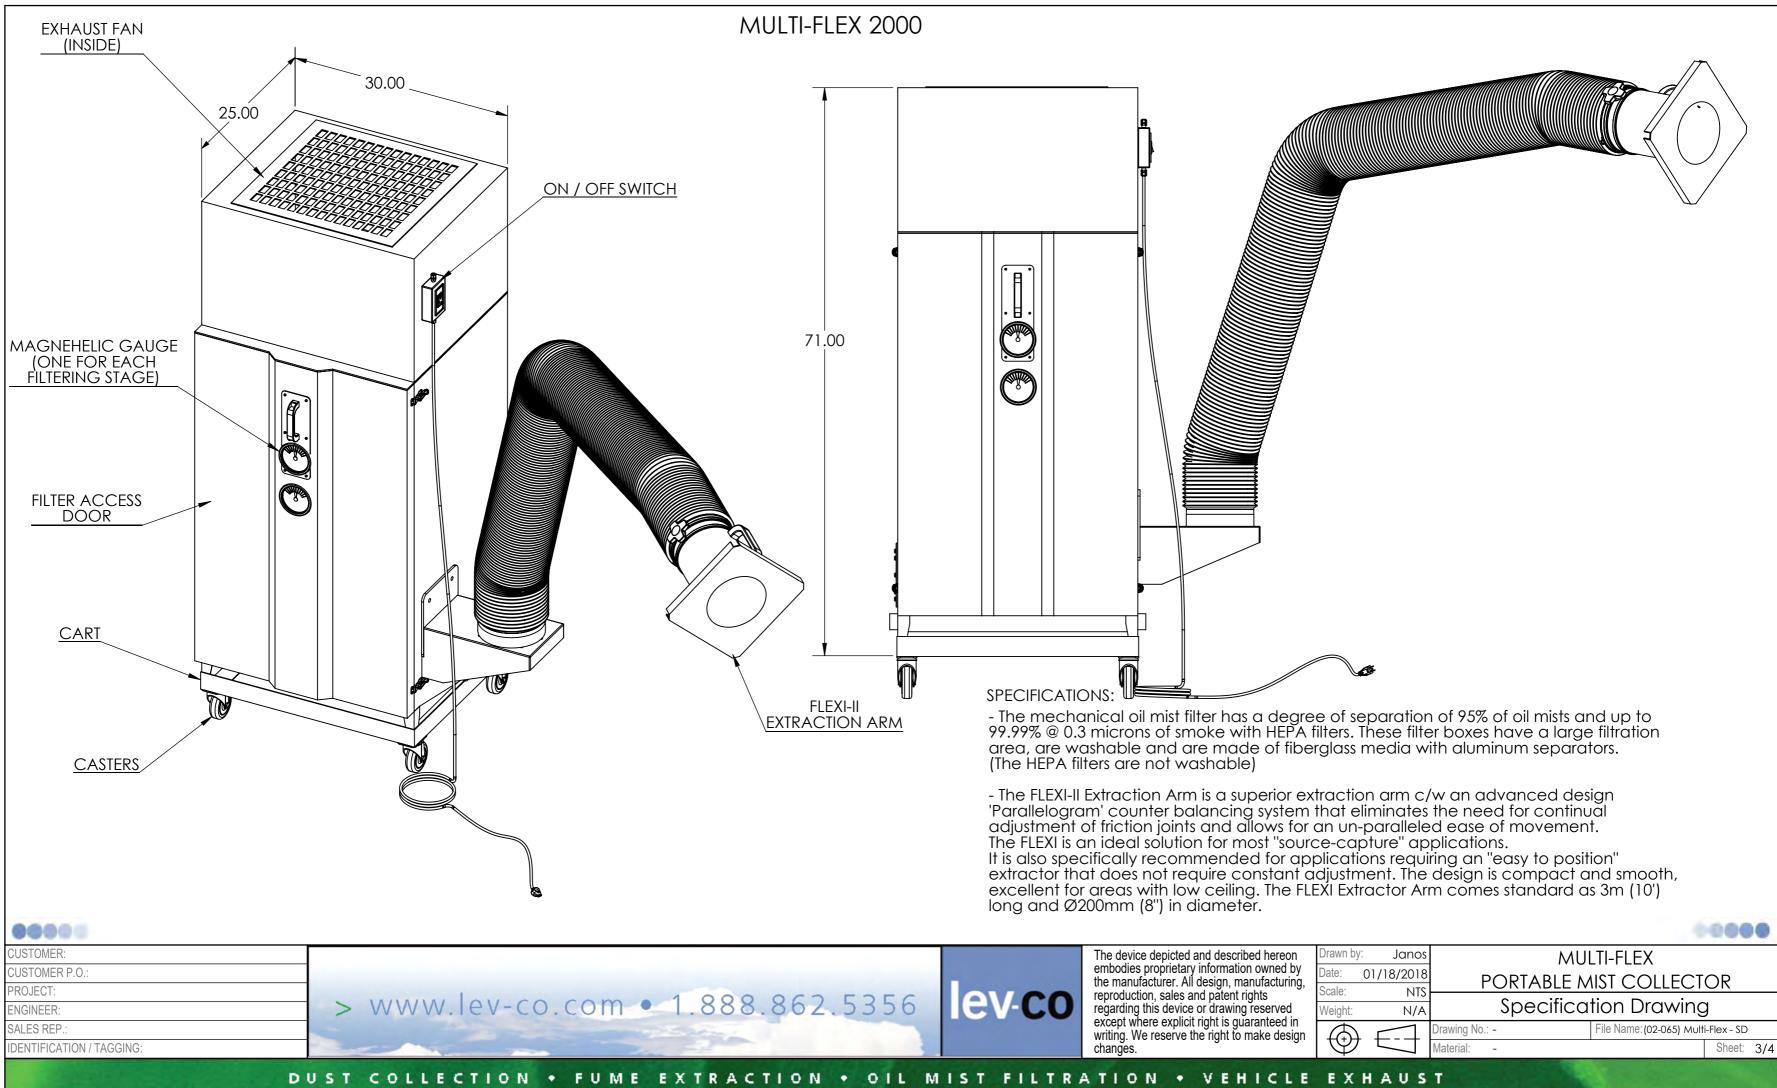

PROJECT:

ENGINEER:

|                                                                               |                   |               |                                   |  |             | -   |
|-------------------------------------------------------------------------------|-------------------|---------------|-----------------------------------|--|-------------|-----|
| ary information owned by<br>All design, manufacturing,<br>s and patent rights | Drawn by:         | Janos         | MULTI-FLEX                        |  |             |     |
|                                                                               |                   | 01/18/2018    | PORTABLE MIST COLLECTOR           |  |             |     |
|                                                                               | Scale:<br>Weight: | NTS<br>N/A    | Specification Drawing             |  |             |     |
|                                                                               | $\bigcirc$        | $\overline{}$ | Drawing No.: - File Name: (02-065 |  | i-Flex - SD |     |
|                                                                               | $\bigcirc$        |               | Material: -                       |  | Sheet:      | 2/4 |
| VEHICLE                                                                       | EXI               | HAUS          | -                                 |  |             |     |