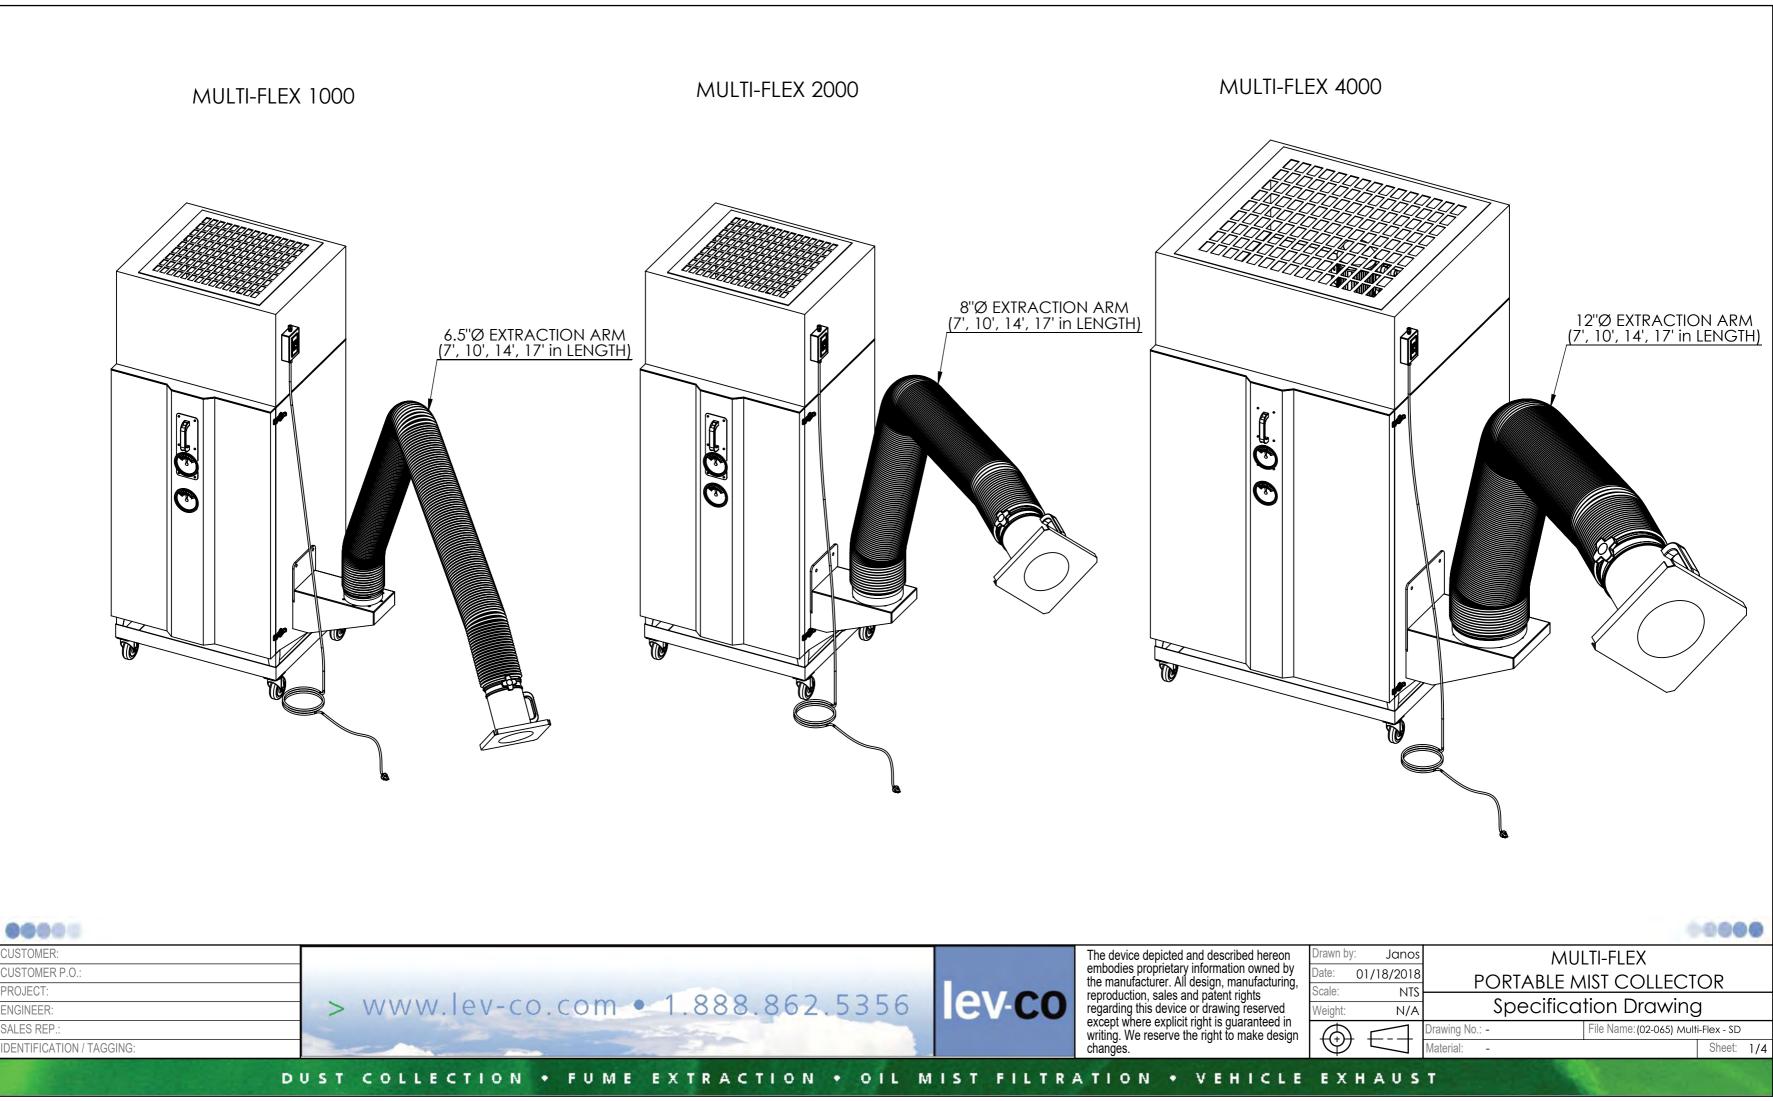

PROJECT:

ENGINEER:

|                                                                               |                   |               |                                   |  |             | -   |
|-------------------------------------------------------------------------------|-------------------|---------------|-----------------------------------|--|-------------|-----|
| ary information owned by<br>All design, manufacturing,<br>s and patent rights | Drawn by:         | Janos         | MULTI-FLEX                        |  |             |     |
|                                                                               |                   | 01/18/2018    | PORTABLE MIST COLLECTOR           |  |             |     |
|                                                                               | Scale:<br>Weight: | NTS<br>N/A    | Specification Drawing             |  |             |     |
|                                                                               | $\bigcirc$        | $\overline{}$ | Drawing No.: - File Name: (02-065 |  | i-Flex - SD |     |
|                                                                               | $\bigcirc$        |               | Material: -                       |  | Sheet:      | 2/4 |
| VEHICLE                                                                       | EXI               | HAUS          | -                                 |  |             |     |