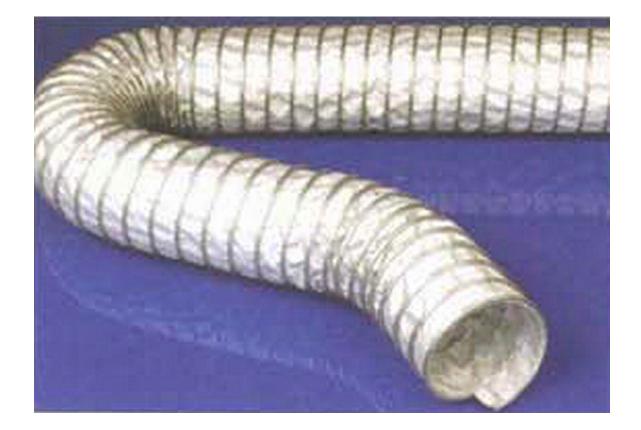

## MD-Master-Clip HT 1000

High temperature Silicon coated glass fabric asbestos free reinforced in galvanized or stainless steel wire. Excellent high temp resistance hose high flexibility can handle up to 1000 degrees. Temp range – 5° F to 1000° F. Suitable for vehicle exhaust systems; high temperature diesel exhaust.

# Material

hose wall: special-coated high temperature fabric, asbestos free, reinforced by woven in stainless steel wire external helix: galvanized steel