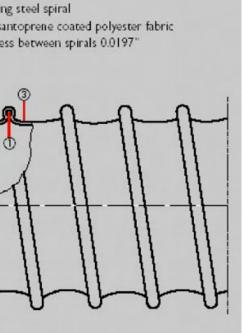

| 1 | coat | ed  | spri   | l   |
|---|------|-----|--------|-----|
| 2 | hose | e w | all: s |     |
| 3 | wall | thi | ickn   | 110 |
|   |      |     |        |     |
|   | 2    |     | L      |     |
|   | Ŭ    |     |        |     |
|   |      |     |        |     |
|   |      |     | F      |     |
|   |      |     |        |     |
|   |      |     | 1      |     |