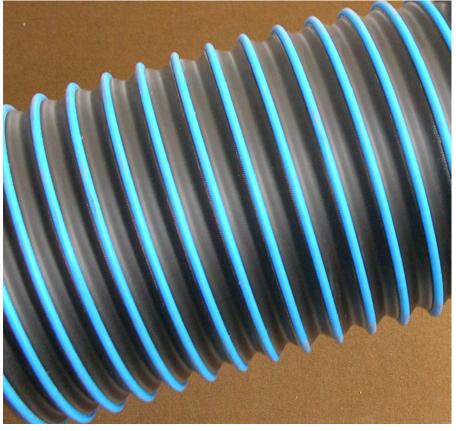

Santoprene coated polyester fabric w/wire reinforcement. Spring steel wire w/ external wear strip. Excellent for low temp vehicle exhaust applications. Temp range of - 60 F to 300 F.

Properties: good tear resistance improved puncture resistance outstanding flex fatigue resistance good chemical resistance to alkalis, acids and solvent gases gas-tight free of plastiziers free of halogen lightweight extremely flexible smooth inside, for optimum flow characteristics small bend radius electrically conductive by grounding spiral