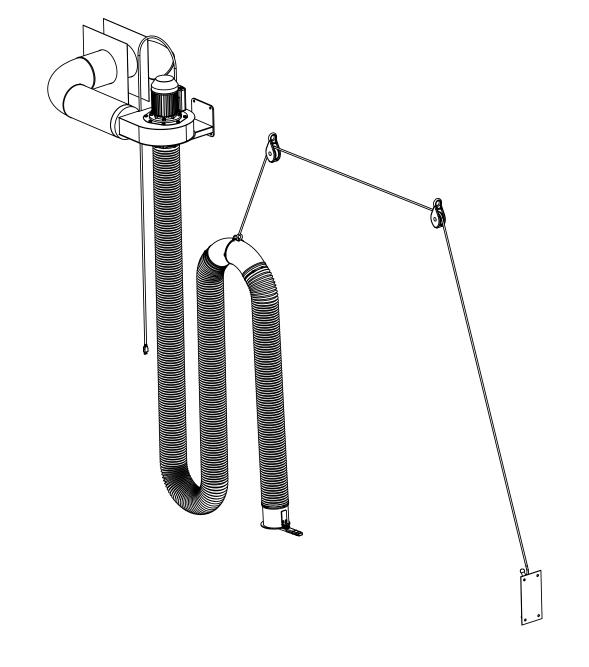

# SINGLE SUCTION PORT CONFIGURATION

# **DUAL SUCTION PORT CONFIGURATION**





00000

**IDENTIFICATION / TAGGING:** 

CUSTOMER: CUSTOMER P.O.: PROJECT: ENGINEER: SALES REP.

> www.lev-co.com • 1.888.862.5356

lev-co

The device depicted and described hereon embodies proprietary information owned by the manufacturer. All design, manufacturing, reproduction, sales and patent rights regarding this device or drawing reserved except where explicit right is guaranteed in writing. We reserve the right to make design changes.

| Drawn by: | Janos B   |
|-----------|-----------|
| Date:     | 2/27/2013 |
| Scale:    | NTS       |
| Weight:   | N/A       |

# 14-025 PNP-VE SINGLE & DUAL **EXTRACTOR WITH PULLEY KIT**

How it goes together - Drawing





File Name:75128 Sheet: 2/3

# TYPICAL USAGE SCENARIO









SALES REP.

CUSTOMER: CUSTOMER P.O.: PROJECT: ENGINEER:

IDE