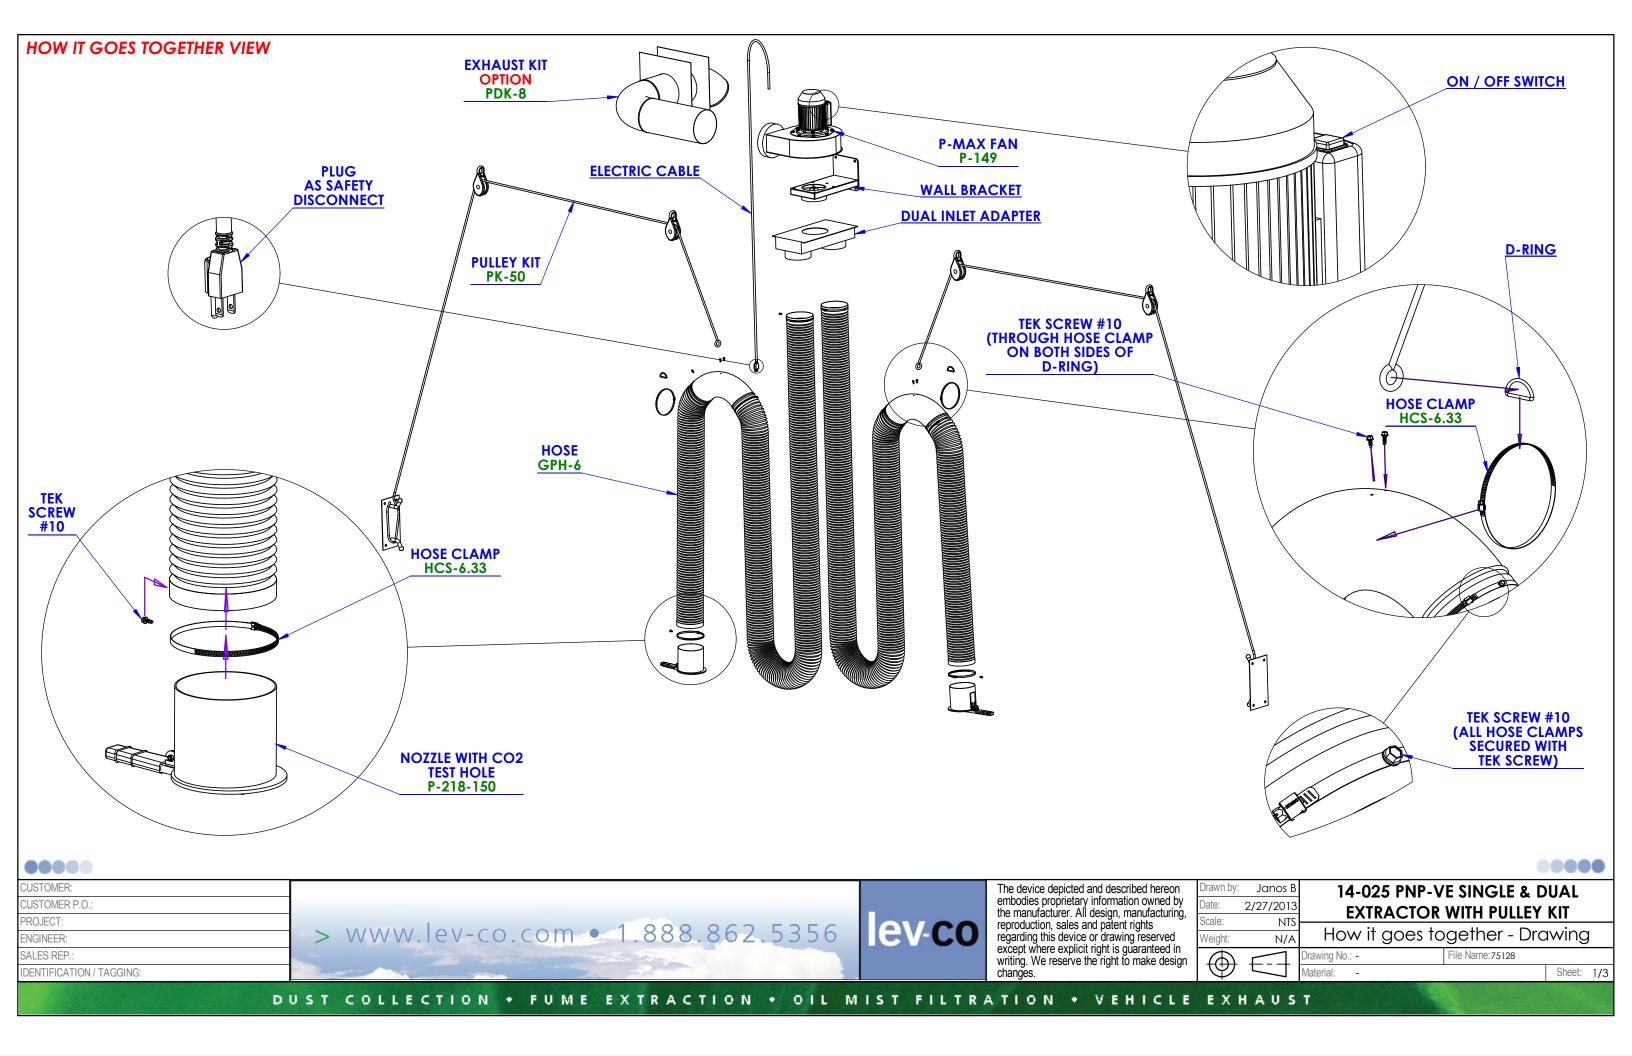

# 14-025 PNP-VE SINGLE & DUAL **EXTRACTOR WITH PULLEY KIT**

How it goes together - Drawing

File Name:75128 Sheet: 2/3