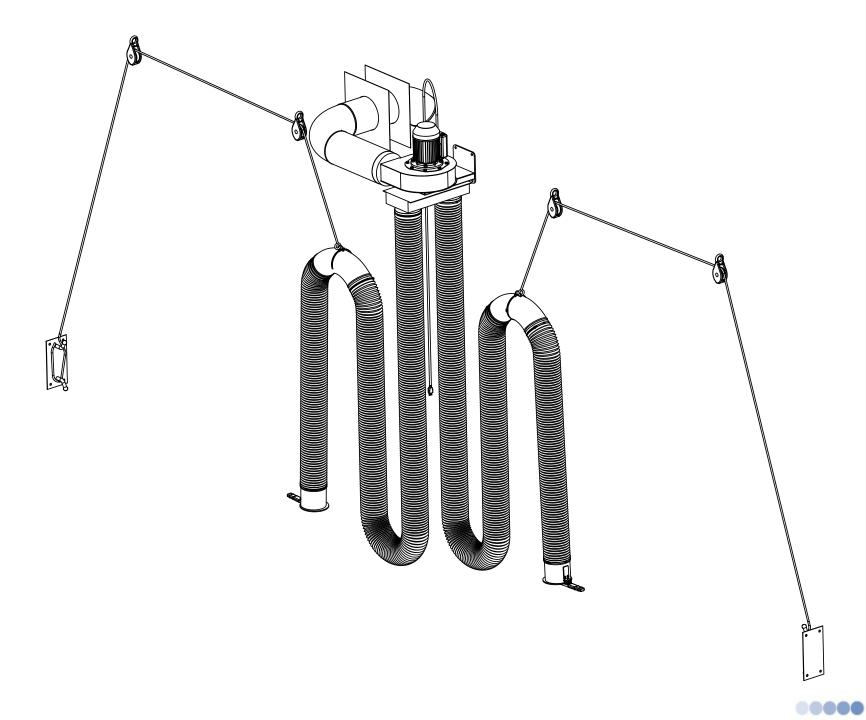

# **DUAL SUCTION PORT CONFIGURATION**

00000

**IDENTIFICATION / TAGGING:** 

CUSTOMER: CUSTOMER P.O.: PROJECT: ENGINEER: SALES REP.

> www.lev-co.com • 1.888.862.5356

lev-co

The device depicted and described hereon embodies proprietary information owned by the manufacturer. All design, manufacturing, reproduction, sales and patent rights regarding this device or drawing reserved except where explicit right is guaranteed in writing. We reserve the right to make design changes.